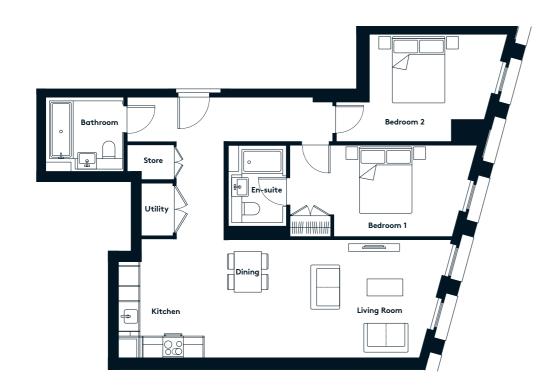

### THE CARDING BUILDING 2 BEDROOM APARTMENT TYPE 2-12-A

| Sq m  | 81.8 |
|-------|------|
| Sq ft | 880  |