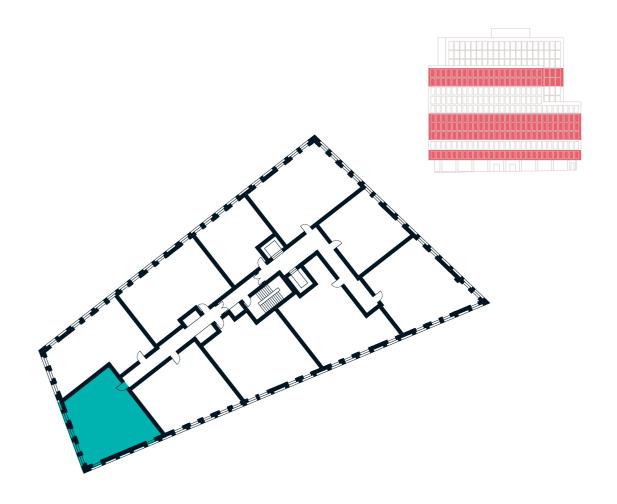

### THE CARDING **BUILDING** 2 BEDROOM **APARTMENT TYPE 2-14-A**

| Sq m  | 75.7 |
|-------|------|
| Sq ft | 815  |

MANCHESTER NEW SQUARE THE CARDING BUILDING