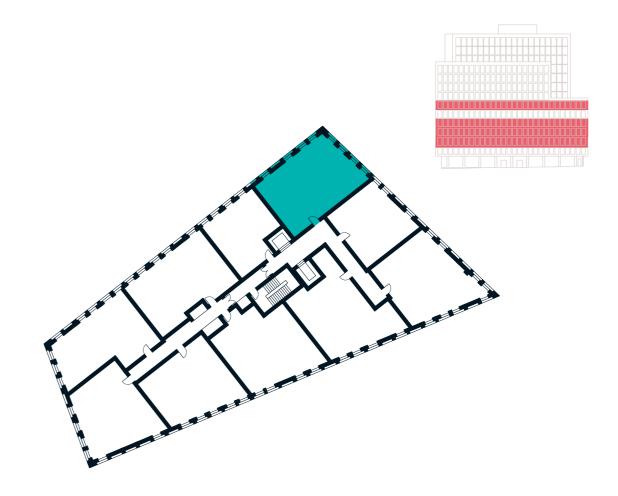

### THE CARDING BUILDING 2 BEDROOM APARTMENT TYPE 2-12-A

| Sq m  | 81.8 |
|-------|------|
| Sq ft | 880  |

### THE CARDING BUILDING 2 BEDROOM APARTMENT TYPE 2-13-A

| Sq m  | 82.5 |
|-------|------|
| Sq ft | 888  |

### THE CARDING **BUILDING** 2 BEDROOM **APARTMENT TYPE 2-14-A**

| Sq m  | 75.7 |
|-------|------|
| Sq ft | 815  |

### THE CARDING BUILDING 2 BEDROOM APARTMENT TYPE 2-15-A

| Sq m  | 74.7 |
|-------|------|
| Sq ft | 804  |

### THE CARDING BUILDING 2 BEDROOM APARTMENT TYPE 2-16-A

| Sq m  | 72.9 |
|-------|------|
| Sq ft | 785  |

### THE CARDING BUILDING 2 BEDROOM APARTMENT TYPE 2-17-A

| Sq m  | 85.5 |
|-------|------|
| Sq ft | 921  |

# THE CARDING BUILDING 2 BEDROOM APARTMENT TYPE 2-17-C

| Sq m  | 85.4 |
|-------|------|
| Sq ft | 919  |

1st floor 101

# THE CARDING BUILDING 2 BEDROOM APARTMENT TYPE 2-18-A

| Sq m  | 86.3 |
|-------|------|
| Sq ft | 929  |

### THE CARDING BUILDING 2 BEDROOM APARTMENT TYPE 2-19-A

| Sq m  | 82.8 |
|-------|------|
| Sq ft | 891  |

# THE CARDING BUILDING 2 BEDROOM APARTMENT TYPE 2-20-A

| Sq m  | 74.3 |
|-------|------|
| Sq ft | 799  |

### THE CARDING BUILDING 2 BEDROOM APARTMENT TYPE 2-23-A

| Sq m  | 71.4 |
|-------|------|
| Sq ft | 769  |

# THE CARDING BUILDING 2 BEDROOM APARTMENT TYPE 2-24-A

| Sq m  | 82.8 |
|-------|------|
| Sq ft | 891  |

| 12th floor | 1203 |
|------------|------|
| 13th floor | 1303 |