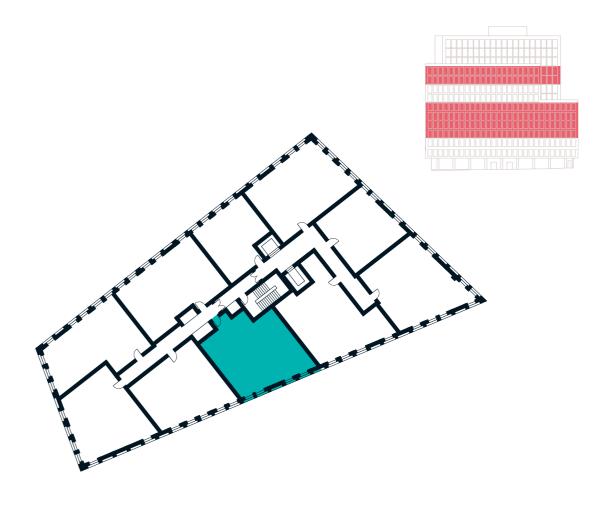

### THE CARDING BUILDING 2 BEDROOM APARTMENT TYPE 2-12-A

| Sq m  | 81.8 |
|-------|------|
| Sq ft | 880  |

## AVAILABLE APARTMENTS

| 2nd floor | 207 |
|-----------|-----|
| 3rd floor | 307 |
| 4th floor | 407 |
| 6th floor | 607 |