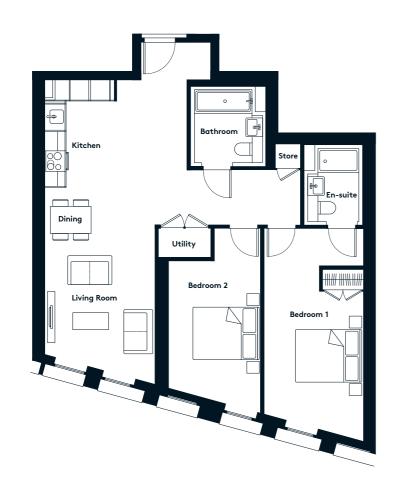

### THE CARDING BUILDING 2 BEDROOM APARTMENT TYPE 2-12-A

| Sq m  | 81.8 |
|-------|------|
| Sq ft | 880  |

## AVAILABLE APARTMENTS

| 2nd floor | 207 |
|-----------|-----|
| 3rd floor | 307 |
| 4th floor | 407 |
| 6th floor | 607 |