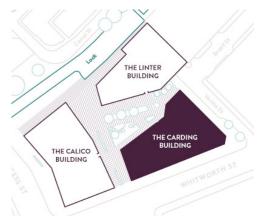

### THE BUILDINGS

Manchester New Square is made up of three individual buildings centred around a tranquil, landscaped square, in the beating heart of the city's central community. It's just a few minutes' walk to the city's attractions and transport hubs. Residents and visitors alike will benefit from the artisan restaurants and retailers on the ground floors.

MANCHESTER NEW SQUARE THE CARDING BUILDING