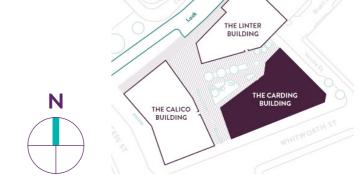

### THE BUILDINGS

Manchester New Square is made up of three individual buildings centred around a tranquil, landscaped square, in the beating heart of the city's central community. It's just a few minutes' walk to the city's attractions and transport hubs. Residents and visitors alike will benefit from the artisan restaurants and retailers on the ground floors.

MANCHESTER NEW SQUARE THE CARDING BUILDING