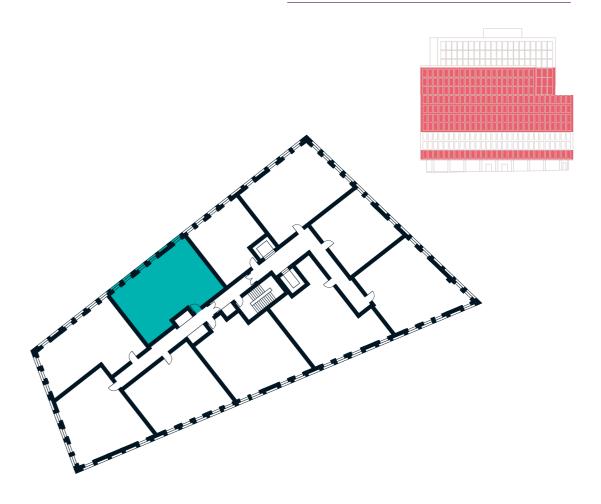

### THE CARDING BUILDING 2 BEDROOM APARTMENT TYPE 2-12-A

| Sq m  | 81.8 |
|-------|------|
| Sq ft | 880  |

## AVAILABLE APARTMENTS

| 2nd floor | 207 |
|-----------|-----|
| 3rd floor | 307 |
| 4th floor | 407 |
| 6th floor | 607 |