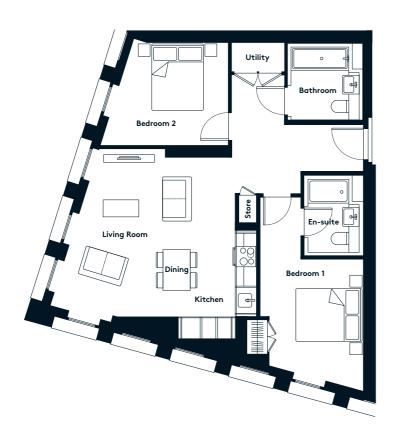

### THE CARDING **BUILDING** 2 BEDROOM **APARTMENT TYPE 2-14-A**

| Sq m  | 75.7 |
|-------|------|
| Sq ft | 815  |