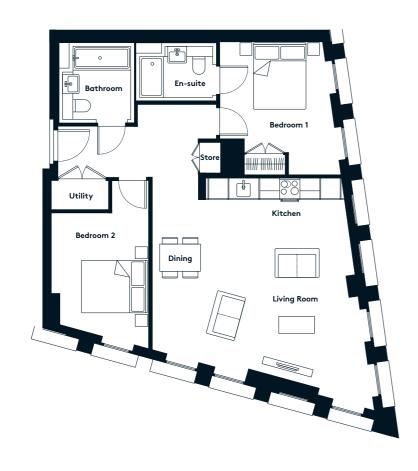

### THE CARDING BUILDING 2 BEDROOM APARTMENT TYPE 2-12-A

| Sq m  | 81.8 |
|-------|------|
| Sq ft | 880  |