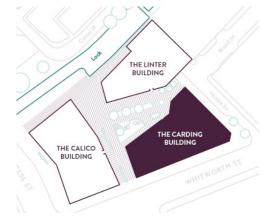

### THE BUILDINGS

Manchester New Square is made up of three individual buildings centred around a tranquil, landscaped square, in the beating heart of the city's central community. It's just a few minutes' walk to the city's attractions and transport hubs. Residents and visitors alike will benefit from the artisan restaurants and retailers on the ground floors.

MANCHESTER NEW SQUARE THE CARDING BUILDING