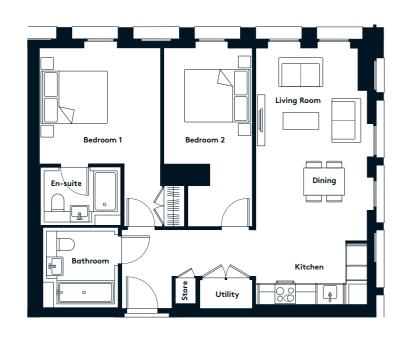

### THE CARDING BUILDING 2 BEDROOM APARTMENT TYPE 2-13-A

| Sq m  | 82.5 |
|-------|------|
| Sq ft | 888  |