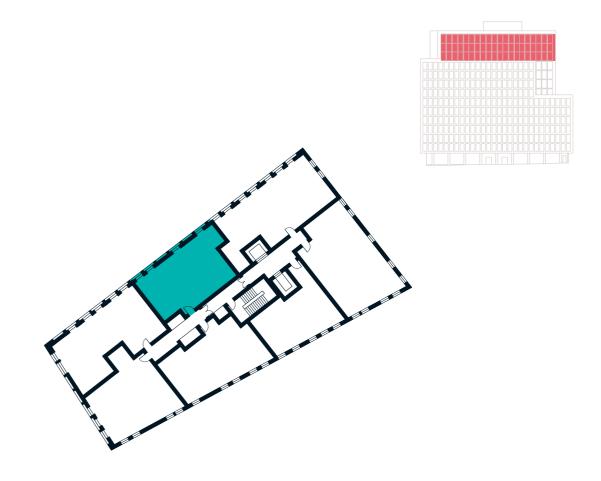

### THE CARDING BUILDING 2 BEDROOM APARTMENT TYPE 2-13-A

| Sq m  | 82.5 |
|-------|------|
| Sq ft | 888  |

MANCHESTER NEW SQUARE THE CARDING BUILDING