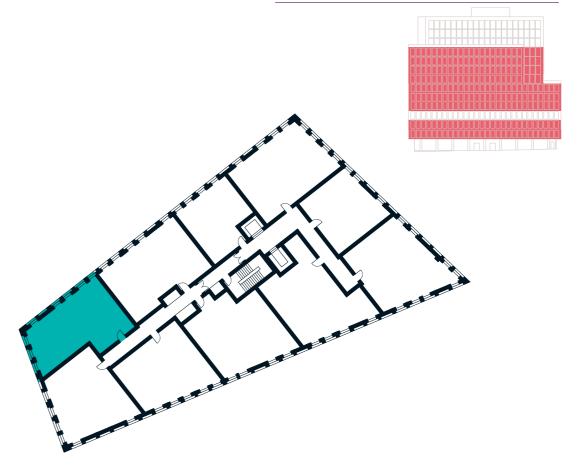

### THE CARDING BUILDING 2 BEDROOM APARTMENT TYPE 2-13-A

| Sq m  | 82.5 |
|-------|------|
| Sq ft | 888  |

## **AVAILABLE APARTMENTS**

| 1st floor  | 105  |
|------------|------|
| 4th floor  | 405  |
| 5th floor  | 505  |
| 6th floor  | 605  |
| 7th floor  | 705  |
| 8th floor  | 805  |
| 9th floor  | 905  |
| 10th floor | 1005 |
|            |      |