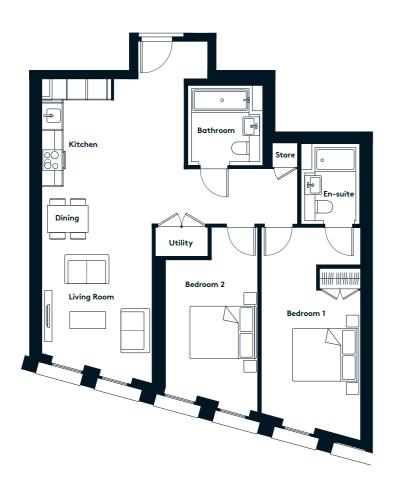

### THE CARDING BUILDING 2 BEDROOM APARTMENT TYPE 2-13-A

| Sq m  | 82.5 |
|-------|------|
| Sq ft | 888  |