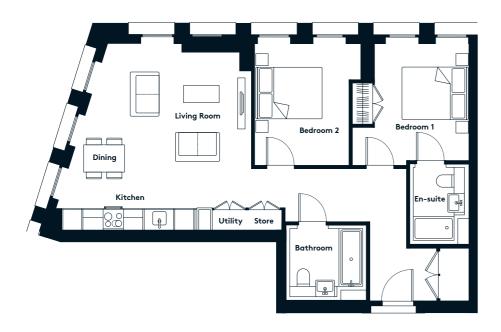

### THE CARDING BUILDING 2 BEDROOM APARTMENT TYPE 2-13-A

| Sq m  | 82.5 |
|-------|------|
| Sq ft | 888  |