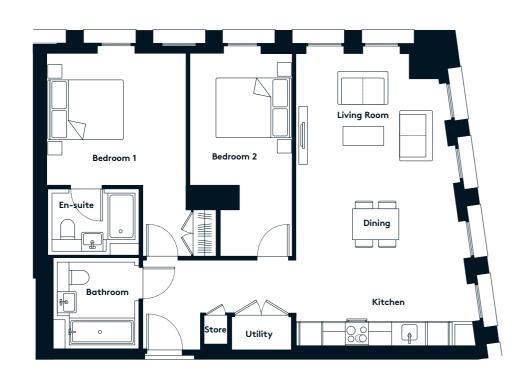

### THE CARDING BUILDING 2 BEDROOM APARTMENT TYPE 2-12-A

| Sq m  | 81.8 |
|-------|------|
| Sq ft | 880  |

### THE CARDING BUILDING 2 BEDROOM APARTMENT TYPE 2-13-A

| Sq m  | 82.5 |
|-------|------|
| Sq ft | 888  |

### THE CARDING **BUILDING** 2 BEDROOM **APARTMENT TYPE 2-14-A**

| Sq m  | 75.7 |
|-------|------|
| Sq ft | 815  |

### THE CARDING BUILDING 2 BEDROOM APARTMENT TYPE 2-15-A

| Sq m  | 74.7 |
|-------|------|
| Sq ft | 804  |

### THE CARDING BUILDING 2 BEDROOM APARTMENT TYPE 2-16-A

| Sq m  | 72.9 |
|-------|------|
| Sq ft | 785  |

### THE CARDING BUILDING 2 BEDROOM APARTMENT TYPE 2-17-A

| Sq m  | 85.5 |
|-------|------|
| Sq ft | 921  |

# THE CARDING BUILDING 2 BEDROOM APARTMENT TYPE 2-17-C

| Sq m  | 85.4 |
|-------|------|
| Sq ft | 919  |

1st floor 101

# THE CARDING BUILDING 2 BEDROOM APARTMENT TYPE 2-18-A

| Sq m  | 86.3 |
|-------|------|
| Sq ft | 929  |

### THE CARDING BUILDING 2 BEDROOM APARTMENT TYPE 2-19-A

| Sq m  | 82.8 |
|-------|------|
| Sq ft | 891  |

# THE CARDING BUILDING 2 BEDROOM APARTMENT TYPE 2-20-A

| Sq m  | 74.3 |
|-------|------|
| Sq ft | 799  |

### THE CARDING BUILDING 2 BEDROOM APARTMENT TYPE 2-23-A

| Sq m  | 71.4 |
|-------|------|
| Sq ft | 769  |

# THE CARDING BUILDING 2 BEDROOM APARTMENT TYPE 2-24-A

| Sq m  | 82.8 |
|-------|------|
| Sq ft | 891  |

| 12th floor | 1203 |
|------------|------|
| 13th floor | 1303 |