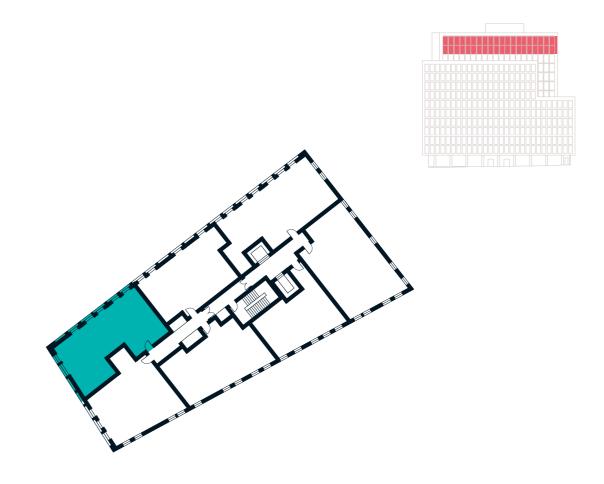

### THE CARDING BUILDING 2 BEDROOM APARTMENT TYPE 2-12-A

| Sq m  | 81.8 |
|-------|------|
| Sq ft | 880  |