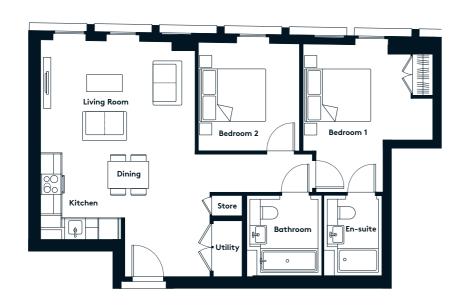

### THE CARDING BUILDING 2 BEDROOM APARTMENT TYPE 2-12-A

| Sq m  | 81.8 |
|-------|------|
| Sq ft | 880  |