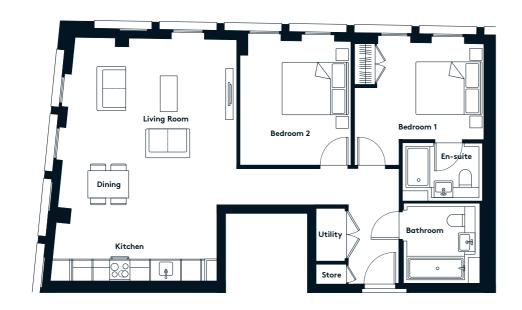

### THE CARDING BUILDING 2 BEDROOM APARTMENT TYPE 2-12-A

| Sq m  | 81.8 |
|-------|------|
| Sq ft | 880  |