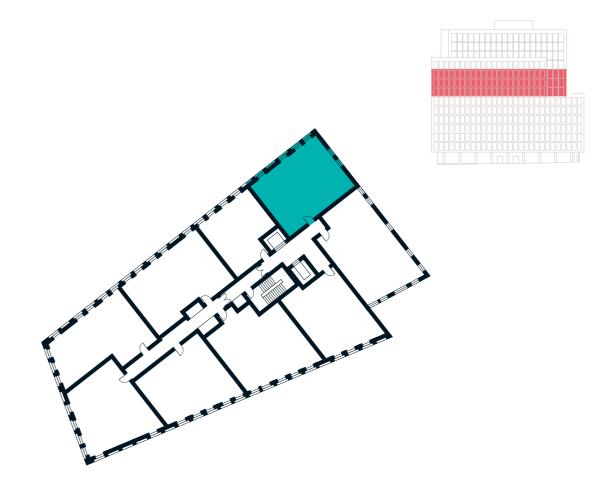

### THE CARDING BUILDING 2 BEDROOM APARTMENT TYPE 2-12-A

| Sq m  | 81.8 |
|-------|------|
| Sq ft | 880  |

MANCHESTER NEW SQUARE THE CARDING BUILDING