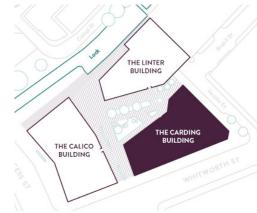

### THE BUILDINGS

Manchester New Square is made up of three individual buildings centred around a tranquil, landscaped square, in the beating heart of the city's central community. It's just a few minutes' walk to the city's attractions and transport hubs. Residents and visitors alike will benefit from the artisan restaurants and retailers on the ground floors.

MANCHESTER NEW SQUARE THE CARDING BUILDING