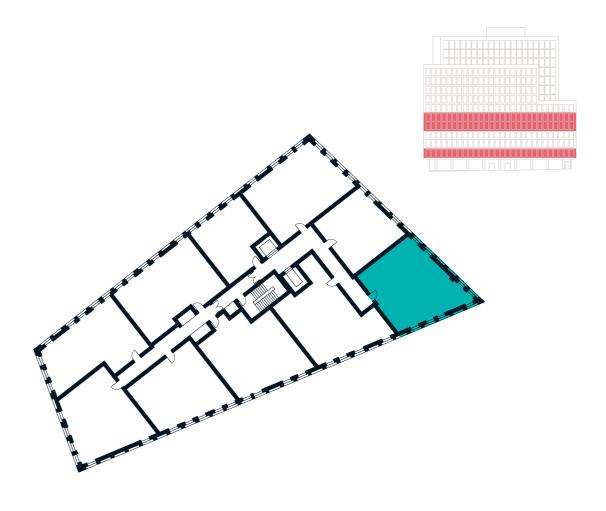

### THE CARDING BUILDING 2 BEDROOM APARTMENT TYPE 2-12-A

| Sq m  | 81.8 |
|-------|------|
| Sq ft | 880  |

MANCHESTER NEW SQUARE THE CARDING BUILDING