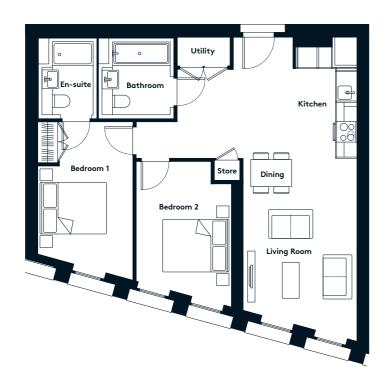

### THE CARDING BUILDING 2 BEDROOM APARTMENT TYPE 2-12-A

| Sq m  | 81.8 |
|-------|------|
| Sq ft | 880  |