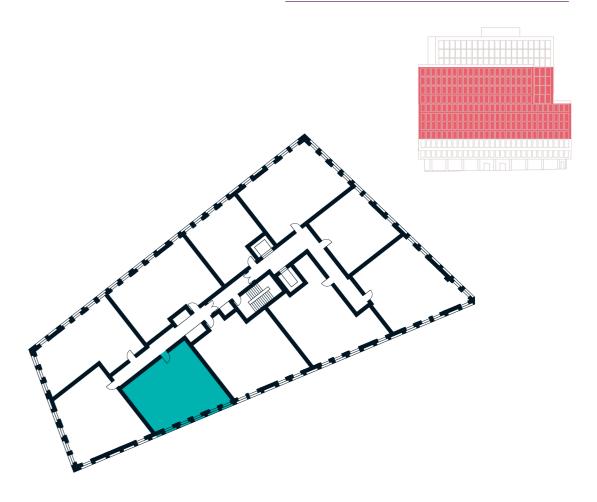

### THE CARDING BUILDING 2 BEDROOM APARTMENT TYPE 2-12-A

| Sq m  | 81.8 |
|-------|------|
| Sq ft | 880  |