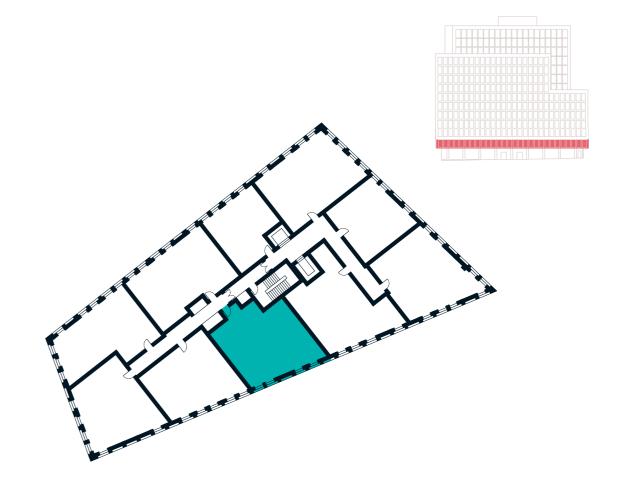

### THE CARDING BUILDING 2 BEDROOM APARTMENT TYPE 2-13-A

| Sq m  | 82.5 |
|-------|------|
| Sq ft | 888  |