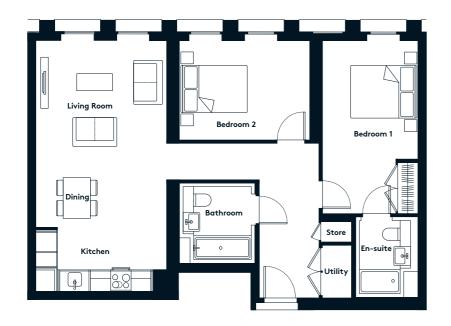

### THE CARDING BUILDING 2 BEDROOM APARTMENT TYPE 2-12-A

| Sq m  | 81.8 |
|-------|------|
| Sq ft | 880  |