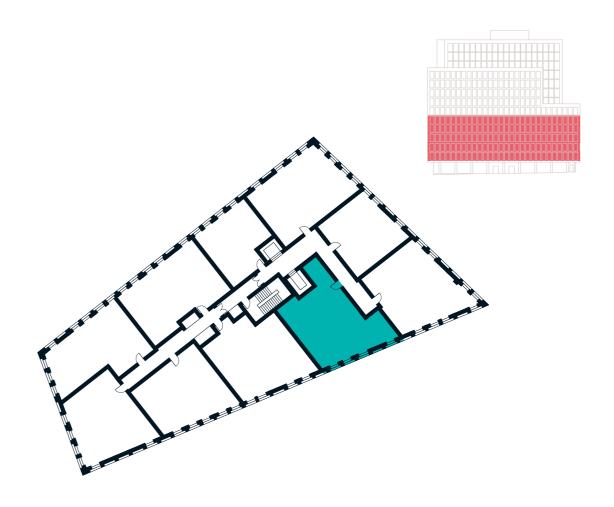

### THE CARDING BUILDING 2 BEDROOM APARTMENT TYPE 2-12-A

| Sq m  | 81.8 |
|-------|------|
| Sq ft | 880  |