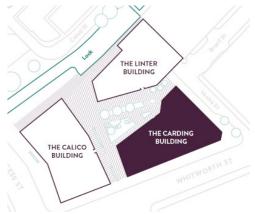

### THE BUILDINGS

Manchester New Square is made up of three individual buildings centred around a tranquil, landscaped square, in the beating heart of the city's central community. It's just a few minutes' walk to the city's attractions and transport hubs. Residents and visitors alike will benefit from the artisan restaurants and retailers on the ground floors.

MANCHESTER NEW SQUARE THE CARDING BUILDING