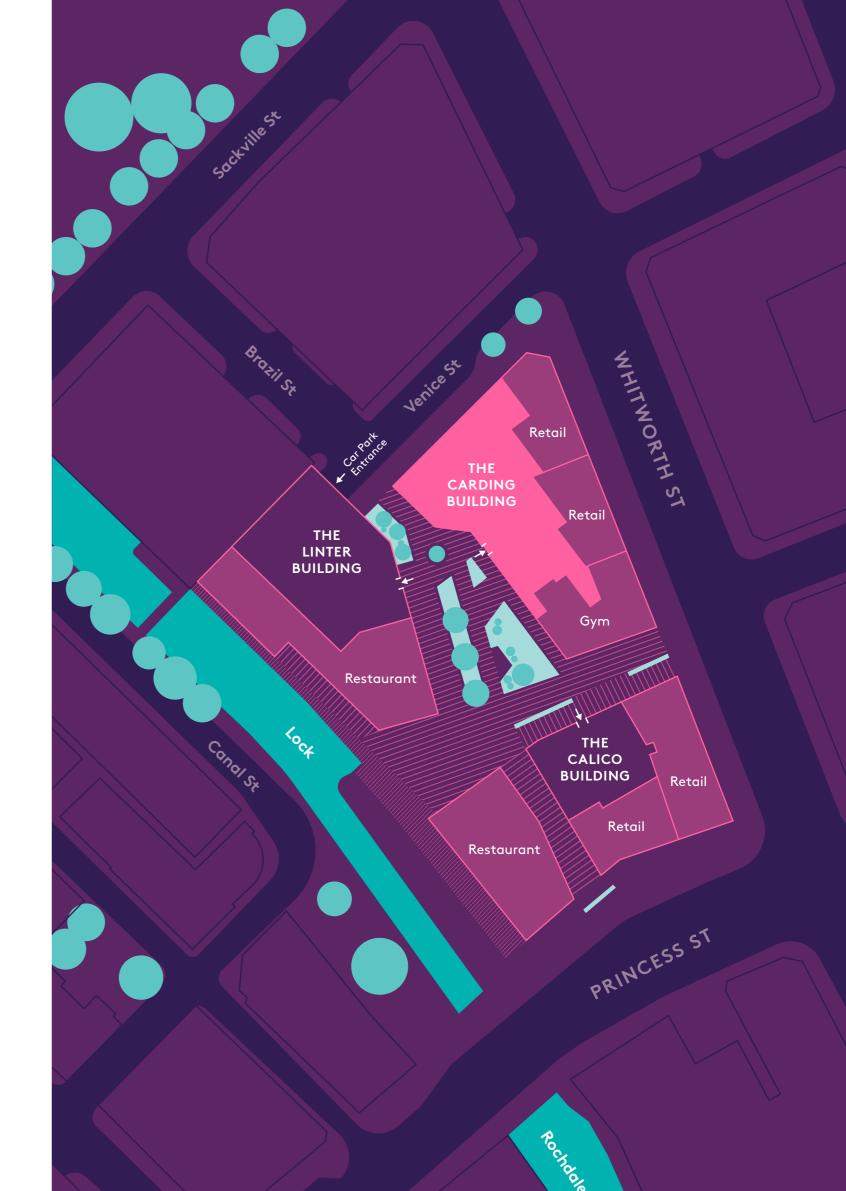

### THE BUILDINGS

Manchester New Square is made up of three individual buildings centred around a tranquil, landscaped square, in the beating heart of the city's central community. It's just a few minutes' walk to the city's attractions and transport hubs. Residents and visitors alike will benefit from the artisan restaurants and retailers on the ground floors.

MANCHESTER NEW SQUARE THE CARDING BUILDING