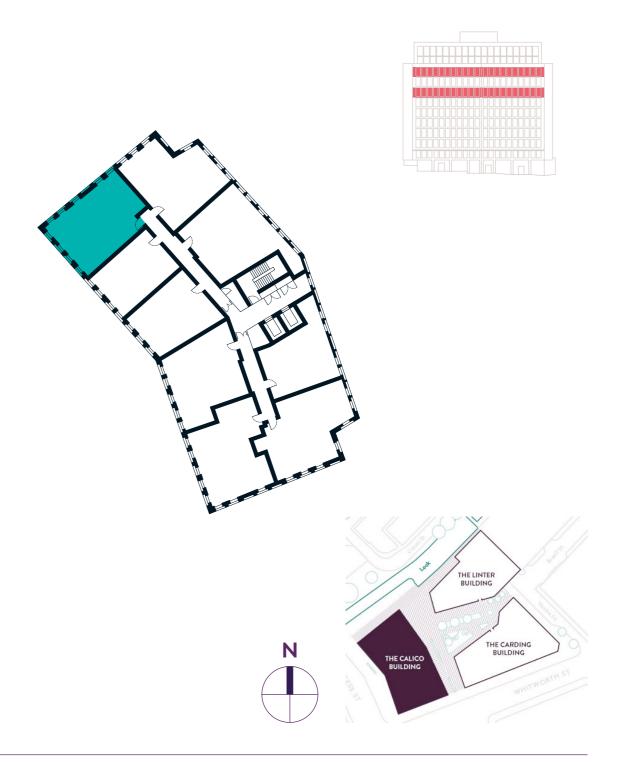

### THE CALICO BUILDING 2 BEDROOM APARTMENT TYPE 2-27-A

| Sq m  | 81.1 |
|-------|------|
| Sq ft | 873  |