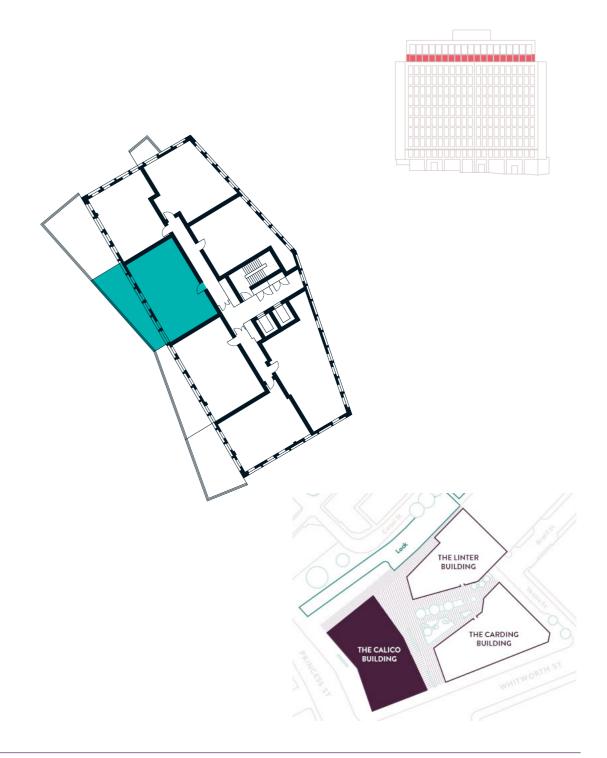

### THE CALICO BUILDING 2 BEDROOM APARTMENT TYPE 2-34-B

| Level              | 10   |
|--------------------|------|
| Number of Bedrooms | 2    |
| Sq m               | 71.4 |
| Sq ft              | 768  |
| Terrace Sq m       | 24.9 |
| Terrace Sq ft      | 268  |