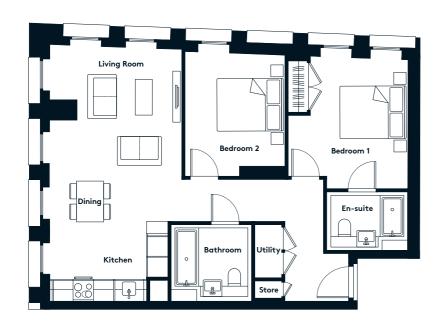

### THE CALICO BUILDING 2 BEDROOM APARTMENT TYPE 2-28-A

| Sq m  | 78.4 |
|-------|------|
| Sq ft | 844  |