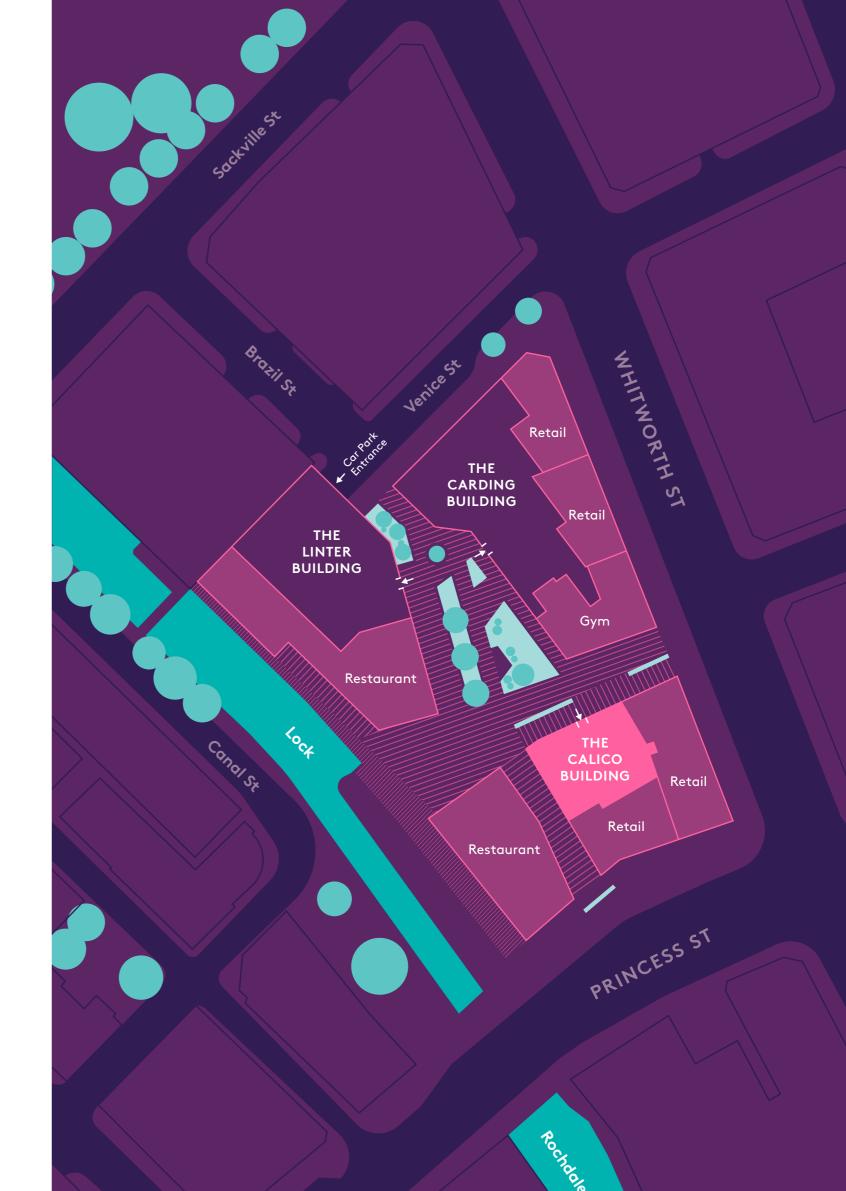

### THE BUILDINGS

Manchester New Square is made up of three individual buildings centred around a tranquil, landscaped square, in the beating heart of the city's central community. It's just a few minutes' walk to the city's attractions and transport hubs. Residents and visitors alike will benefit from the artisan restaurants and retailers on the ground floors.