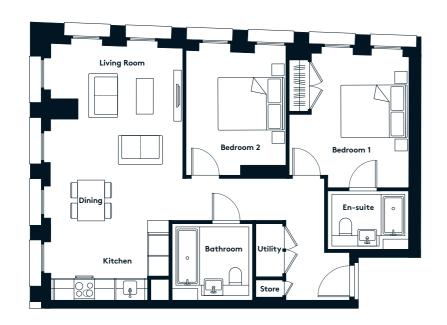

### THE CALICO BUILDING 2 BEDROOM APARTMENT TYPE 2-27-A

| Sq m  | 81.1 |
|-------|------|
| Sq ft | 873  |