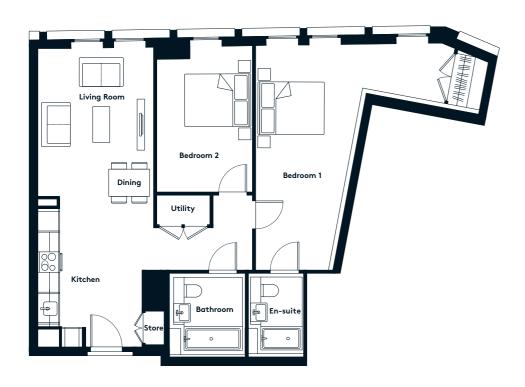

### THE CALICO BUILDING 2 BEDROOM APARTMENT TYPE 2-27-A

| Sq m  | 81.1 |
|-------|------|
| Sq ft | 873  |