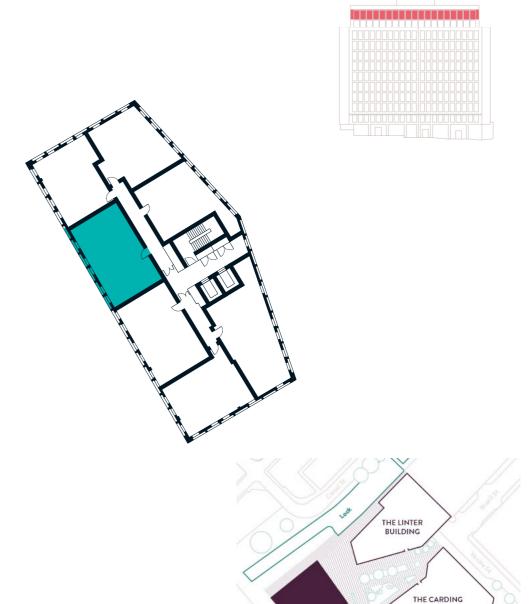

### THE CALICO BUILDING 2 BEDROOM APARTMENT TYPE 2-27-A

| Sq m  | 81.1 |
|-------|------|
| Sq ft | 873  |