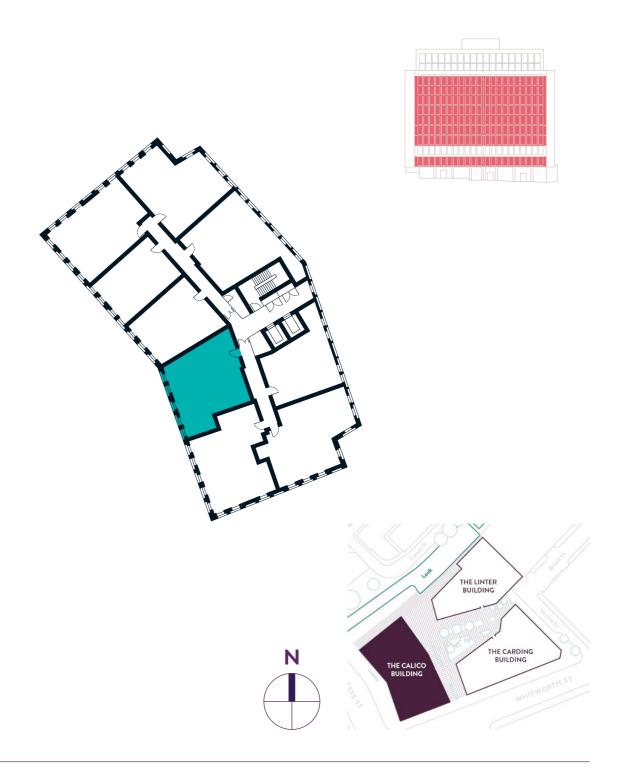

### THE CALICO BUILDING 2 BEDROOM APARTMENT TYPE 2-28-A

| Sq m  | 78.4 |
|-------|------|
| Sq ft | 844  |