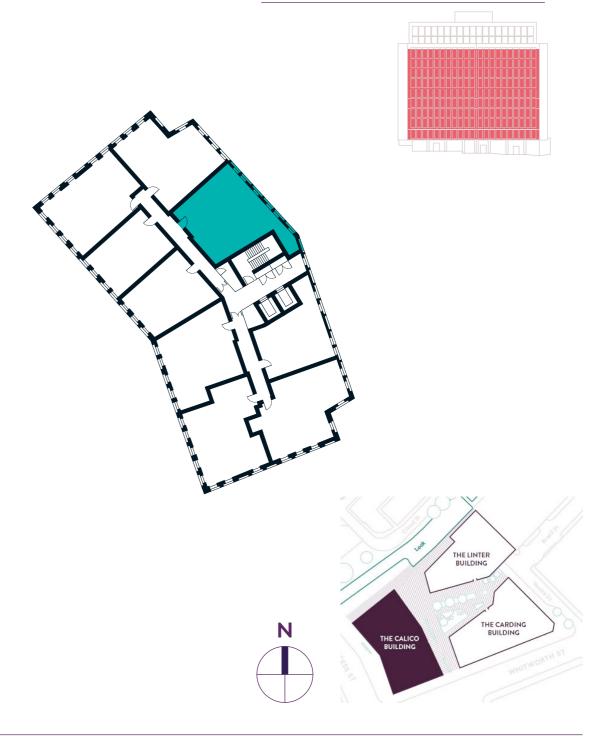

### THE CALICO BUILDING 2 BEDROOM APARTMENT TYPE 2-27-A

| Sq m  | 81.1 |
|-------|------|
| Sq ft | 873  |

### **AVAILABLE APARTMENTS**

| 1st floor | 102 |
|-----------|-----|
| 2nd floor | 202 |
| 3rd floor | 302 |
| 4th floor | 402 |
| 5th floor | 502 |
| 6th floor | 602 |
| 7th floor | 702 |
| 8th floor | 802 |
|           |     |