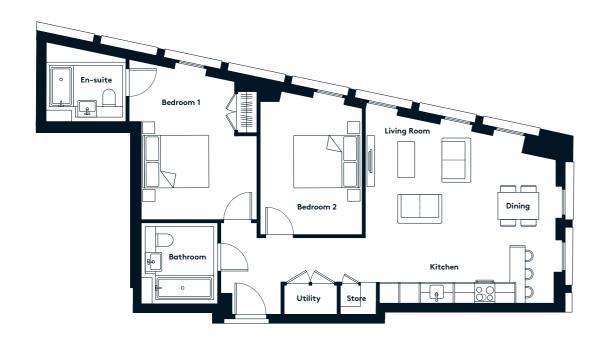

### THE CALICO BUILDING 2 BEDROOM APARTMENT TYPE 2-28-A

| Sq m  | 78.4 |
|-------|------|
| Sq ft | 844  |