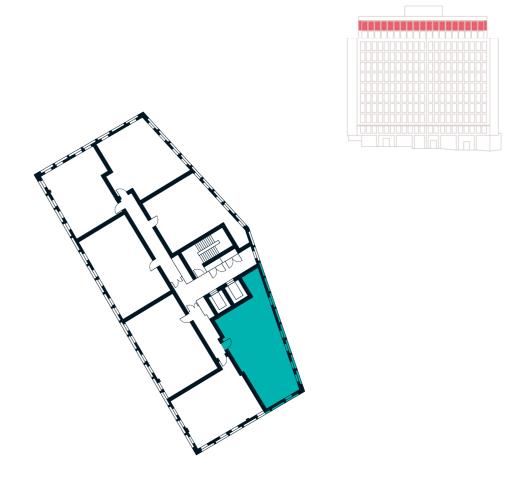

### THE CALICO BUILDING 2 BEDROOM APARTMENT TYPE 2-28-A

| Sq m  | 78.4 |
|-------|------|
| Sq ft | 844  |

## AVAILABLE APARTMENTS

| 1st floor | 103 |
|-----------|-----|
| 2nd floor | 203 |
| 6th floor | 603 |