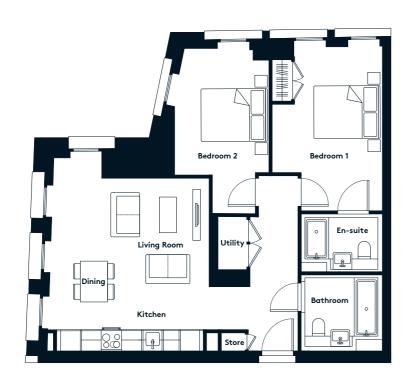

### THE CALICO BUILDING 2 BEDROOM APARTMENT TYPE 2-27-A

| Sq m  | 81.1 |
|-------|------|
| Sq ft | 873  |