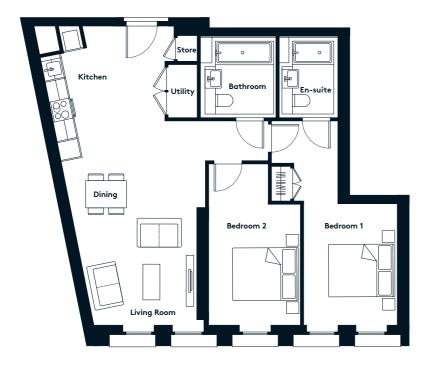

### THE CALICO BUILDING 2 BEDROOM APARTMENT TYPE 2-28-A

| Sq m  | 78.4 |
|-------|------|
| Sq ft | 844  |