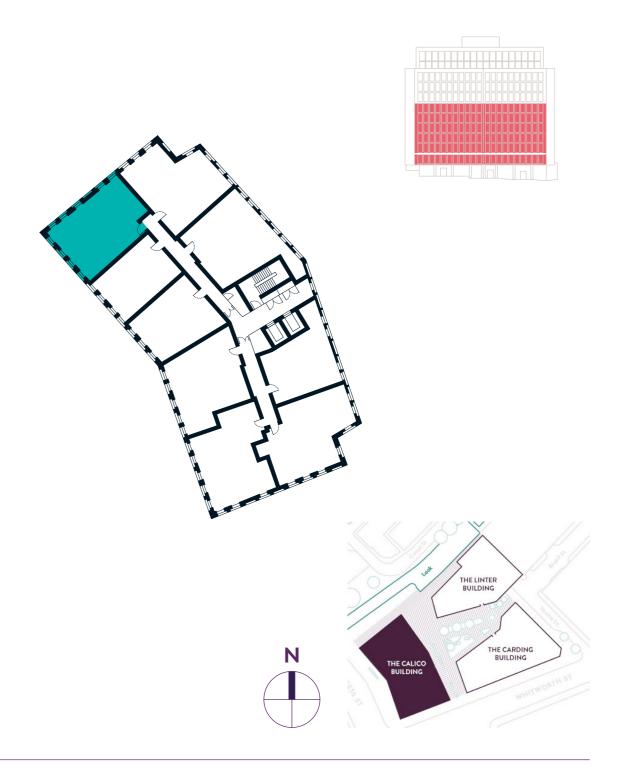

### THE CALICO BUILDING 2 BEDROOM APARTMENT TYPE 2-28-A

| Sq m  | 78.4 |
|-------|------|
| Sq ft | 844  |