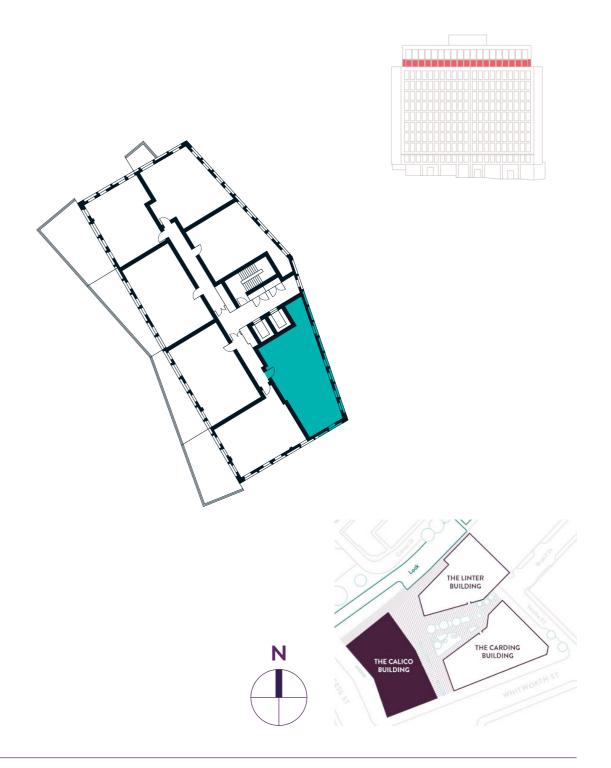

### THE CALICO BUILDING 2 BEDROOM APARTMENT TYPE 2-27-A

| Sq m  | 81.1 |
|-------|------|
| Sq ft | 873  |