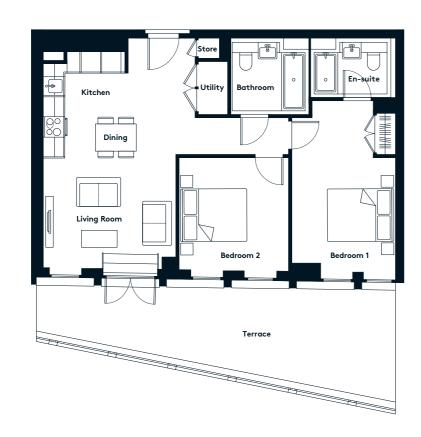

### THE CALICO BUILDING 2 BEDROOM APARTMENT TYPE 2-27-A

| Sq m  | 81.1 |
|-------|------|
| Sq ft | 873  |