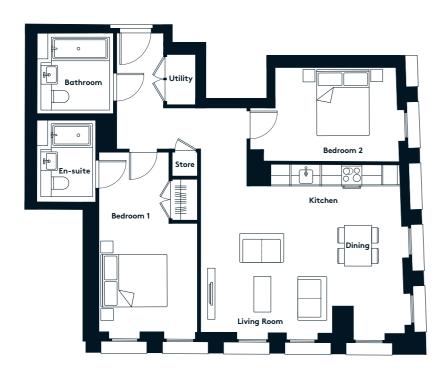

### THE CALICO BUILDING 2 BEDROOM APARTMENT TYPE 2-27-A

| Sq m  | 81.1 |
|-------|------|
| Sq ft | 873  |