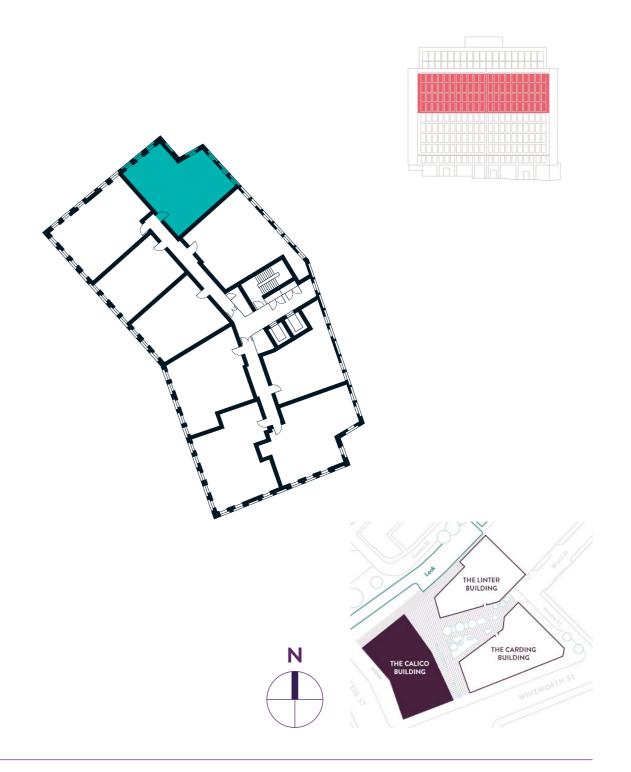

### THE CALICO BUILDING 2 BEDROOM APARTMENT TYPE 2-27-A

| Sq m  | 81.1 |
|-------|------|
| Sq ft | 873  |

### THE BUILDINGS

Manchester New Square is made up of three individual buildings centred around a tranquil, landscaped square, in the beating heart of the city's central community. It's just a few minutes' walk to the city's attractions and transport hubs. Residents and visitors alike will benefit from the artisan restaurants and retailers on the ground floors.