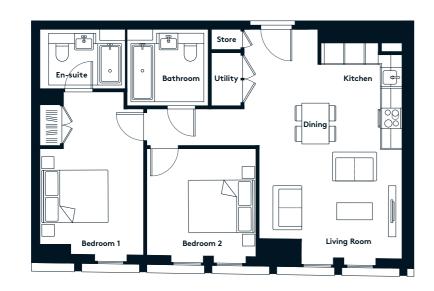

### THE CALICO BUILDING 2 BEDROOM APARTMENT TYPE 2-27-A

| Sq m  | 81.1 |
|-------|------|
| Sq ft | 873  |