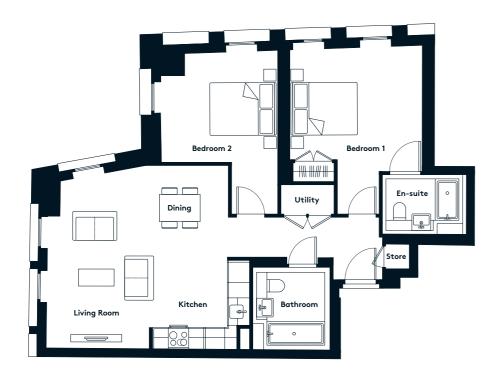

### THE CALICO BUILDING 2 BEDROOM APARTMENT TYPE 2-27-A

| Sq m  | 81.1 |
|-------|------|
| Sq ft | 873  |