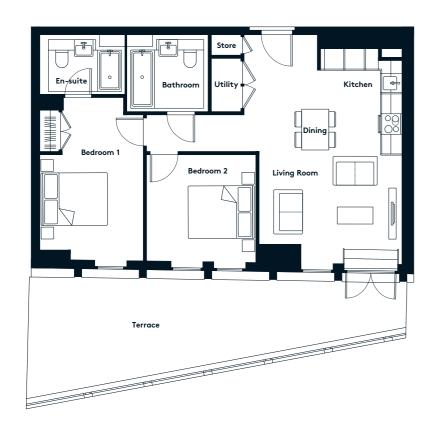

### THE CALICO BUILDING 2 BEDROOM APARTMENT TYPE 2-34-B

| Level              | 10   |
|--------------------|------|
| Number of Bedrooms | 2    |
| Sq m               | 71.4 |
| Sq ft              | 768  |
| Terrace Sq m       | 24.9 |
| Terrace Sq ft      | 268  |