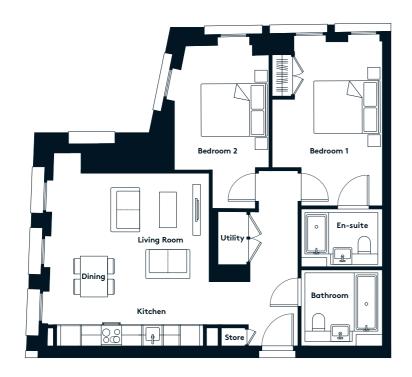

### THE CALICO BUILDING 2 BEDROOM APARTMENT TYPE 2-28-A

| Sq m  | 78.4 |
|-------|------|
| Sq ft | 844  |