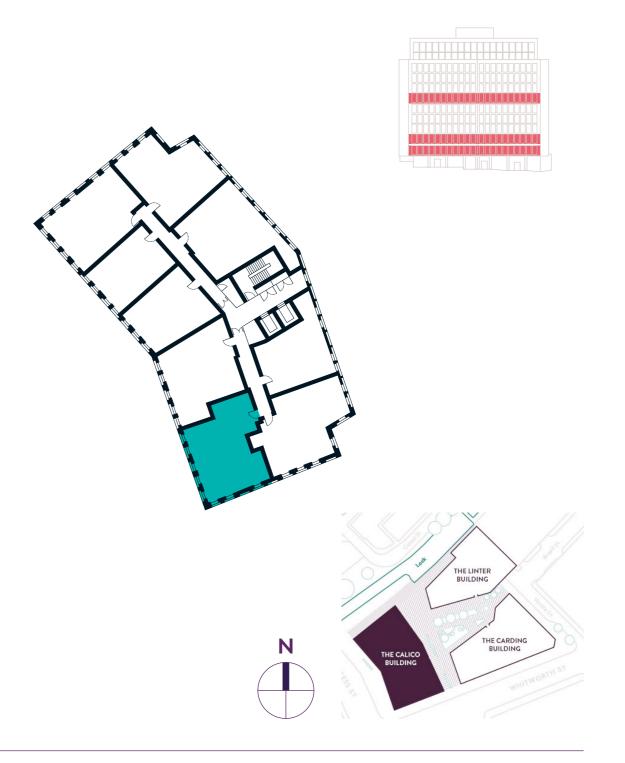

### THE CALICO BUILDING 2 BEDROOM APARTMENT TYPE 2-27-A

| Sq m  | 81.1 |
|-------|------|
| Sq ft | 873  |