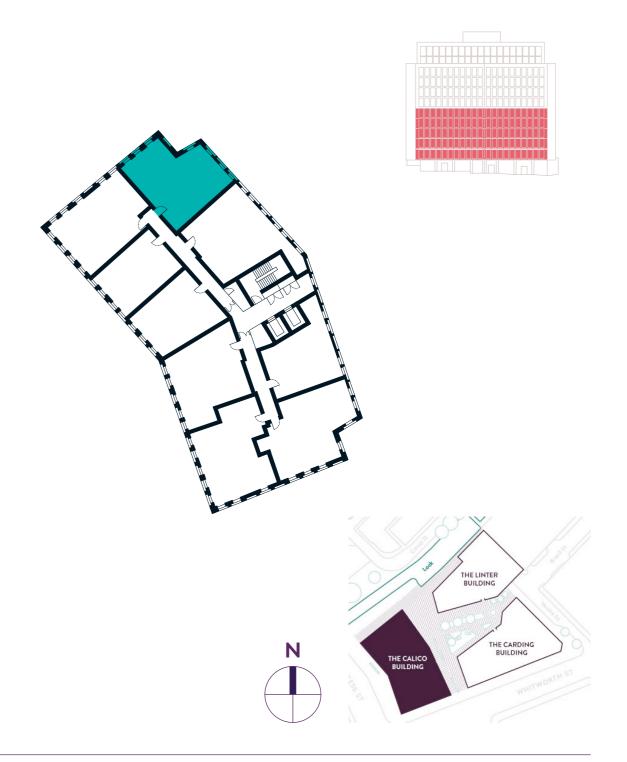

### THE CALICO BUILDING 2 BEDROOM APARTMENT TYPE 2-28-A

| Sq m  | 78.4 |
|-------|------|
| Sq ft | 844  |

### THE BUILDINGS

Manchester New Square is made up of three individual buildings centred around a tranquil, landscaped square, in the beating heart of the city's central community. It's just a few minutes' walk to the city's attractions and transport hubs. Residents and visitors alike will benefit from the artisan restaurants and retailers on the ground floors.