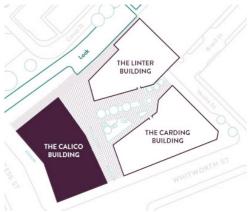

### THE BUILDINGS

Manchester New Square is made up of three individual buildings centred around a tranquil, landscaped square, in the beating heart of the city's central community. It's just a few minutes' walk to the city's attractions and transport hubs. Residents and visitors alike will benefit from the artisan restaurants and retailers on the ground floors.