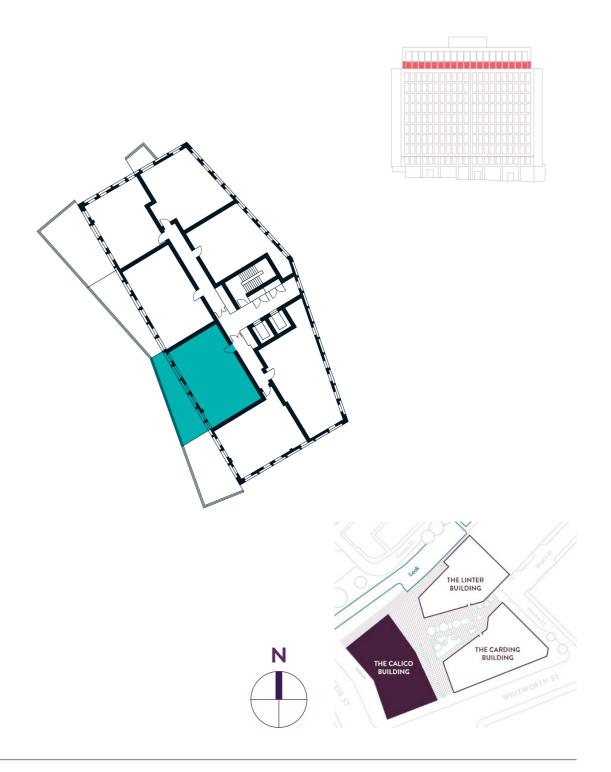

### THE CALICO BUILDING 2 BEDROOM APARTMENT TYPE 2-28-A

| Sq m  | 78.4 |
|-------|------|
| Sq ft | 844  |