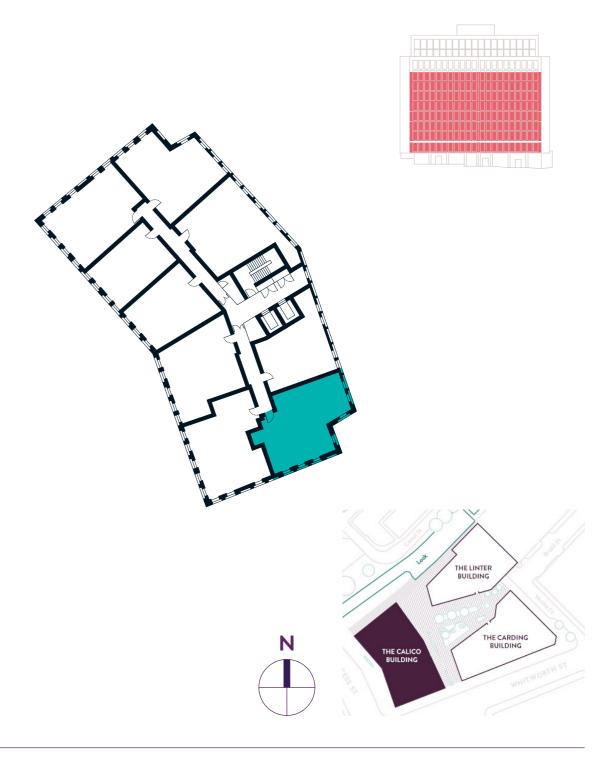

### THE CALICO BUILDING 2 BEDROOM APARTMENT TYPE 2-27-A

| Sq m  | 81.1 |
|-------|------|
| Sq ft | 873  |