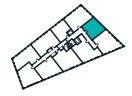

### 1 BEDROOM APARTMENT TYPE 1-13-C

| Level              | 1    |
|--------------------|------|
| Number of Bedrooms | 1    |
| Sq m               | 60.5 |
| Sq ft              | 651  |

10th Floor

11th Floor

6th Floor

7th Floor

8th Floor

3rd Floor

4th Floor

5th Floor

**1st Floor** Apartments:

13

2nd Floor

105