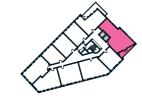

#### 2 BEDROOM **APARTMENT TYPE 2-17-A**

| Level              | 2-10 |  |
|--------------------|------|--|
| Number of Bedrooms | 2    |  |
| Sq m               | 85.5 |  |
| Sq ft              | 921  |  |

**9th Floor** Apartments:

10th Floor Apartments:

13th Floor

1001

11th Floor

6th Floor Apartments:

601

**7th Floor** Apartments:

701

8th Floor Apartments:

801

**3rd Floor** Apartments:

301

**4th Floor** Apartments:

**5th Floor** Apartments:

401

501

1st Floor

2nd Floor Apartments: