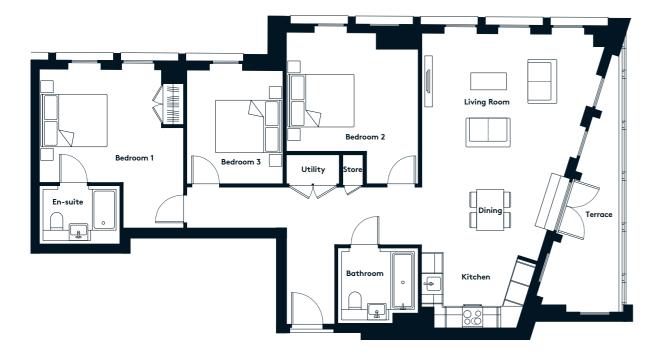

1st Floor

**2nd Floor** Apartments:

201

### **3 BEDROOM APARTMENT TYPE 3-02-A**

| Level              | 8-11  |
|--------------------|-------|
| Number of Bedrooms | 3     |
| Sq m               | 106.9 |
| Sq ft              | 1151  |









13th Floor





**9th Floor** Apartments:

12th Floor



**10th Floor** Apartments:



11th Floor Apartments:

14th Floor



801







6th Floor

7th Floor

8th Floor Apartments:



3rd Floor

4th Floor

5th Floor





2nd Floor

### 3 BEDROOM APARTMENT TYPE 3-02-B

| Level              | 7     |   |
|--------------------|-------|---|
| Number of Bedrooms | 3     |   |
| Sq m               | 106.9 |   |
| Sq ft              | 1151  |   |
| Terrace Sq m       | 10.2  |   |
| Terrace Sq ft      | 109   |   |
|                    |       | _ |









12th Floor

13th Floor

14th Floor







9th Floor

10th Floor

11th Floor







6th Floor

**7th Floor** Apartments:

8th Floor





3rd Floor

4th Floor

5th Floor





2nd Floor



### **3 BEDROOM APARTMENT TYPE 3-03-A**

| Level              | 13-14 |
|--------------------|-------|
| Number of Bedrooms | 3     |
| Sq m               | 91.7  |
| Sq ft              | 987   |









12th Floor

**13th Floor** Apartments:

(1303)

**14th Floor** Apartments:

1403







9th Floor

10th Floor

11th Floor







6th Floor

7th Floor

8th Floor







3rd Floor

4th Floor

5th Floor





2nd Floor



### 3 BEDROOM APARTMENT TYPE 3-03-B

| Level              | 12   |
|--------------------|------|
| Number of Bedrooms | 3    |
| Sq m               | 91.7 |
| Sq ft              | 987