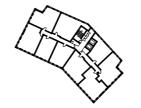

### 1 BEDROOM APARTMENT TYPE 1-13-C

| Level              | 1    |
|--------------------|------|
| Number of Bedrooms | 1    |
| Sq m               | 60.5 |
| Sq ft              | 651  |

10th Floor

11th Floor

6th Floor

7th Floor

8th Floor

3rd Floor

4th Floor

5th Floor

**1st Floor** Apartments:

13

2nd Floor

105