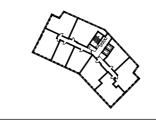

### 1 BEDROOM APARTMENT TYPE 1-14-A

| Level              | 1-9  |
|--------------------|------|
| Number of Bedrooms | 1    |
| Sq m               | 54.8 |
| Sq ft              | 590  |

**9th Floor** Apartments:

10th Floor

906

(606)

(306)

11th Floor

**6th Floor** Apartments:

**7th Floor** Apartments:

**8th Floor** Apartments:

706

406

(106)

**3rd Floor** Apartments:

**4th Floor** Apartments:

**5th Floor** Apartments:

**1st Floor** Apartments:

**2nd Floor** Apartments:

206

15