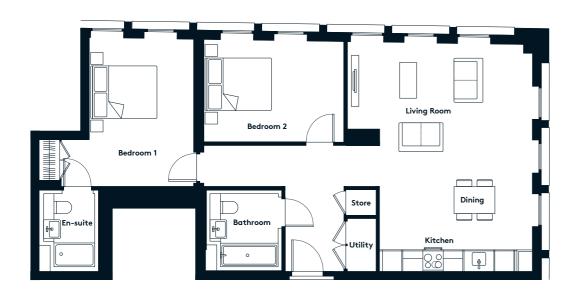

### 2 BEDROOM APARTMENT TYPE 2-11-A

| Level              | 12-14 |
|--------------------|-------|
| Number of Bedrooms | 2     |
| Sq m               | 72.9  |
| Sq ft              | 785   |

**13th Floor** Apartments: