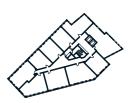

### 1 BEDROOM APARTMENT TYPE 1-14-A

| Level              | 1-9  |
|--------------------|------|
| Number of Bedrooms | 1    |
| Sq m               | 54.8 |
| Sq ft              | 590  |

**9th Floor** Apartments:

10th Floor

906

(606)

(306)

11th Floor

**6th Floor** Apartments:

**7th Floor** Apartments:

**8th Floor** Apartments:

706

406

(106)

**3rd Floor** Apartments:

**4th Floor** Apartments:

**5th Floor** Apartments:

**1st Floor** Apartments:

**2nd Floor** Apartments:

206

15