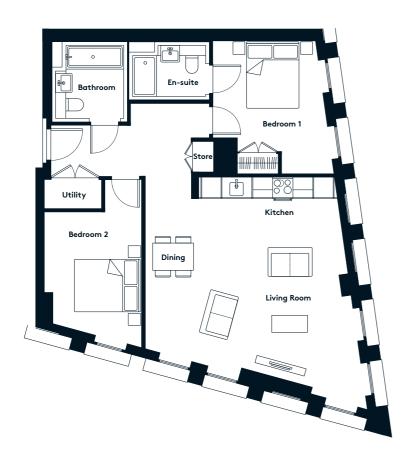

### 2 BEDROOM APARTMENT TYPE 2-27-A

| Level              | 1-9  |
|--------------------|------|
| Number of Bedrooms | 2    |
| Sq m               | 81.1 |
| Sq ft              | 873  |

**9th Floor** Apartments:

10th Floor

902

(602)

302

11th Floor

**6th Floor** Apartments:

**7th Floor** Apartments:

**8th Floor** Apartments:

(702)

402

(102)

**3rd Floor** Apartments:

**4th Floor** Apartments:

**5th Floor** Apartments:

502

802

**1st Floor** Apartments:

**2nd Floor** Apartments:

31