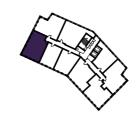

### 1 BEDROOM APARTMENT TYPE 1-12-A

| Level              | 1-9  |
|--------------------|------|
| Number of Bedrooms | 1    |
| Sq m               | 61.4 |
| Sq ft              | 661  |

**9th Floor** Apartments:

10th Floor

901

(601)

301

11th Floor

**6th Floor** Apartments:

**7th Floor** Apartments:

**8th Floor** Apartments:

(701)

401

( 101 )

**3rd Floor** Apartments:

**4th Floor** Apartments:

**5th Floor** Apartments:

**1st Floor** Apartments:

**2nd Floor** Apartments: