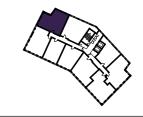

### 1 BEDROOM APARTMENT TYPE 1-13-C

| Level              | 1    |
|--------------------|------|
| Number of Bedrooms | 1    |
| Sq m               | 60.5 |
| Sq ft              | 651  |

10th Floor

11th Floor

6th Floor

7th Floor

8th Floor

3rd Floor

4th Floor

5th Floor

**1st Floor** Apartments:

13

2nd Floor

105