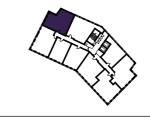

### 1 BEDROOM APARTMENT TYPE 1-13-A

| Level              | 2-9  |
|--------------------|------|
| Number of Bedrooms | 1    |
| Sq m               | 60.5 |
| Sq ft              | 651  |

**9th Floor** Apartments:

10th Floor

905

(605)

(305)

11th Floor

**6th Floor** Apartments:

**7th Floor** Apartments:

**8th Floor** Apartments:

705

405

**3rd Floor** Apartments:

**4th Floor** Apartments:

**5th Floor** Apartments:

1st Floor

**2nd Floor** Apartments: