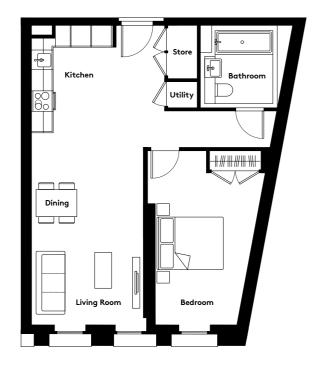

### 1 BEDROOM APARTMENT TYPE 1-12-A

| Level              | 1-9  |
|--------------------|------|
| Number of Bedrooms | 1    |
| Sq m               | 61.4 |
| Sq ft              | 661  |

**9th Floor** Apartments:

10th Floor

901

(601)

301

11th Floor

**6th Floor** Apartments:

**7th Floor** Apartments:

**8th Floor** Apartments:

(701)

401

( 101 )

**3rd Floor** Apartments:

**4th Floor** Apartments:

**5th Floor** Apartments:

**1st Floor** Apartments:

**2nd Floor** Apartments: