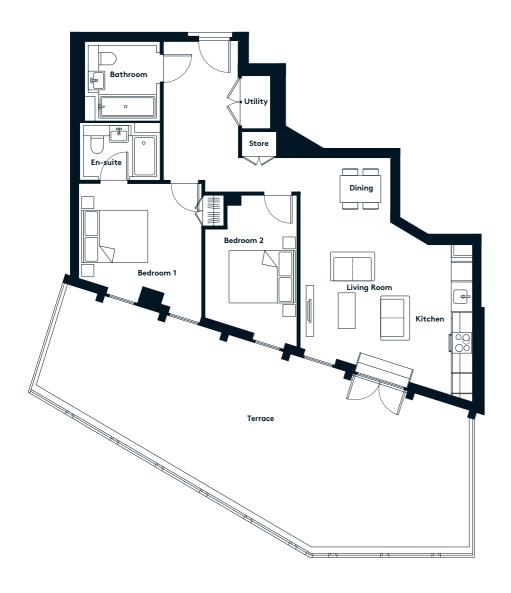

### 1 BEDROOM APARTMENT TYPE 1-12-A

| Level              | 1-9  |
|--------------------|------|
| Number of Bedrooms | 1    |
| Sq m               | 61.4 |
| Sq ft              | 661  |

**9th Floor** Apartments: