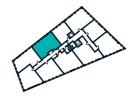

### 1 BEDROOM APARTMENT TYPE 1-14-A

| Level              | 1-9  |
|--------------------|------|
| Number of Bedrooms | 1    |
| Sq m               | 54.8 |
| Sq ft              | 590  |

**9th Floor** Apartments:

10th Floor

906

(606)

(306)

11th Floor

**6th Floor** Apartments:

**7th Floor** Apartments:

**8th Floor** Apartments:

706

406

(106)

**3rd Floor** Apartments:

**4th Floor** Apartments:

**5th Floor** Apartments:

**1st Floor** Apartments:

**2nd Floor** Apartments:

206

15