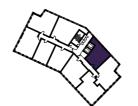

### 1 BEDROOM APARTMENT TYPE 1-13-C

| Level              | 1    |
|--------------------|------|
| Number of Bedrooms | 1    |
| Sq m               | 60.5 |
| Sq ft              | 651  |

10th Floor

11th Floor

6th Floor

7th Floor

8th Floor

3rd Floor

4th Floor

5th Floor

**1st Floor** Apartments:

13

2nd Floor

105