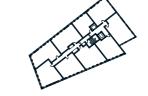

### 1 BEDROOM APARTMENT TYPE 1-13-C

| Level              | 1    |
|--------------------|------|
| Number of Bedrooms | 1    |
| Sq m               | 60.5 |
| Sq ft              | 651  |

10th Floor

11th Floor

6th Floor

7th Floor

8th Floor

3rd Floor

4th Floor

5th Floor

**1st Floor** Apartments:

13

2nd Floor

105