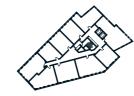

### 1 BEDROOM APARTMENT TYPE 1-13-C

| Level              | 1    |
|--------------------|------|
| Number of Bedrooms | 1    |
| Sq m               | 60.5 |
| Sq ft              | 651  |

10th Floor

11th Floor

6th Floor

7th Floor

8th Floor

3rd Floor

4th Floor

5th Floor

**1st Floor** Apartments:

13

2nd Floor

105