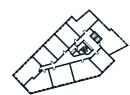

### 1 BEDROOM APARTMENT TYPE 1-12-A

| Level              | 1-9  |
|--------------------|------|
| Number of Bedrooms | 1    |
| Sq m               | 61.4 |
| Sq ft              | 661  |

**9th Floor** Apartments:

10th Floor

901

(601)

301

11th Floor

**6th Floor** Apartments:

**7th Floor** Apartments:

**8th Floor** Apartments:

(701)

401

( 101 )

**3rd Floor** Apartments:

**4th Floor** Apartments:

**5th Floor** Apartments:

**1st Floor** Apartments:

**2nd Floor** Apartments: