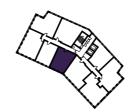

### 1 BEDROOM APARTMENT TYPE 1-12-A

| Level              | 1-9  |
|--------------------|------|
| Number of Bedrooms | 1    |
| Sq m               | 61.4 |
| Sq ft              | 661  |

**9th Floor** Apartments:

10th Floor

901

(601)

301

11th Floor

**6th Floor** Apartments:

**7th Floor** Apartments:

**8th Floor** Apartments:

(701)

401

( 101 )

**3rd Floor** Apartments:

**4th Floor** Apartments:

**5th Floor** Apartments:

**1st Floor** Apartments:

**2nd Floor** Apartments: