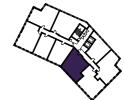

### 1 BEDROOM APARTMENT TYPE 1-13-A

| Level              | 2-9  |
|--------------------|------|
| Number of Bedrooms | 1    |
| Sq m               | 60.5 |
| Sq ft              | 651  |

**9th Floor** Apartments:

10th Floor

905

(605)

(305)

11th Floor

**6th Floor** Apartments:

**7th Floor** Apartments:

**8th Floor** Apartments:

705

405

**3rd Floor** Apartments:

**4th Floor** Apartments:

**5th Floor** Apartments:

1st Floor

**2nd Floor** Apartments: