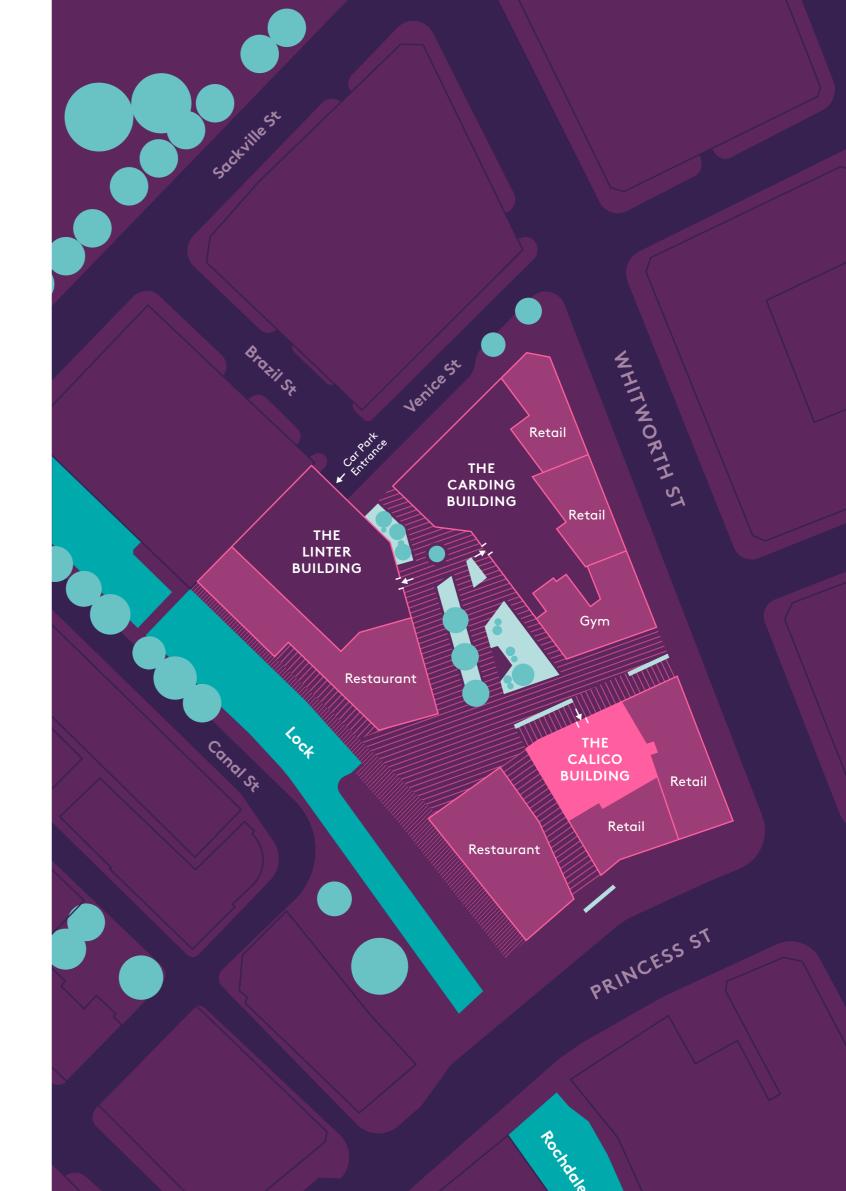

## THE BUILDINGS

Manchester New Square is made up of three individual buildings centred around a tranquil, landscaped square, in the beating heart of the city's central community. It's just a few minutes' walk to the city's attractions and transport hubs. Residents and visitors alike will benefit from the artisan restaurants and retailers on the ground floors.