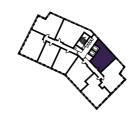

### 1 BEDROOM APARTMENT TYPE 1-12-A

| Level              | 1-9  |
|--------------------|------|
| Number of Bedrooms | 1    |
| Sq m               | 61.4 |
| Sq ft              | 661  |

**9th Floor** Apartments:

10th Floor

901

(601)

301

11th Floor

**6th Floor** Apartments:

**7th Floor** Apartments:

**8th Floor** Apartments:

(701)

401

( 101 )

**3rd Floor** Apartments:

**4th Floor** Apartments:

**5th Floor** Apartments:

**1st Floor** Apartments:

**2nd Floor** Apartments: