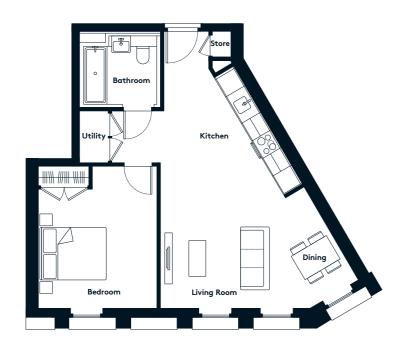

### 1 BEDROOM APARTMENT TYPE 1-12-A

| Level              | 1-9  |
|--------------------|------|
| Number of Bedrooms | 1    |
| Sq m               | 61.4 |
| Sq ft              | 661  |

**9th Floor** Apartments: