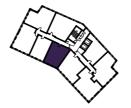

### 1 BEDROOM APARTMENT TYPE 1-13-A

| Level              | 2-9  |
|--------------------|------|
| Number of Bedrooms | 1    |
| Sq m               | 60.5 |
| Sq ft              | 651  |

**9th Floor** Apartments:

10th Floor

905

(605)

(305)

11th Floor

**6th Floor** Apartments:

**7th Floor** Apartments:

**8th Floor** Apartments:

705

405

**3rd Floor** Apartments:

**4th Floor** Apartments:

**5th Floor** Apartments:

1st Floor

**2nd Floor** Apartments: