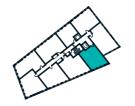

### 1 BEDROOM APARTMENT TYPE 1-12-A

| Level              | 1-9  |
|--------------------|------|
| Number of Bedrooms | 1    |
| Sq m               | 61.4 |
| Sq ft              | 661  |

**9th Floor** Apartments:

10th Floor

901

(601)

301

11th Floor

**6th Floor** Apartments:

**7th Floor** Apartments:

**8th Floor** Apartments:

(701)

401

( 101 )

**3rd Floor** Apartments:

**4th Floor** Apartments:

**5th Floor** Apartments:

**1st Floor** Apartments:

**2nd Floor** Apartments: