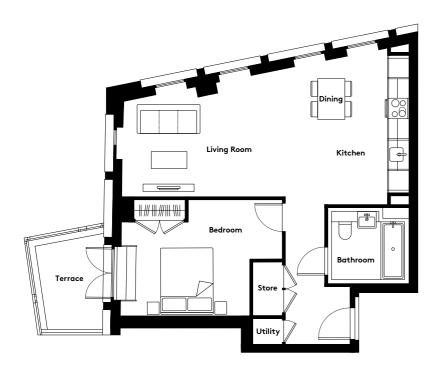

### 1 BEDROOM APARTMENT TYPE 1-12-A

| Level              | 1-9  |
|--------------------|------|
| Number of Bedrooms | 1    |
| Sq m               | 61.4 |
| Sq ft              | 661  |

**9th Floor** Apartments: