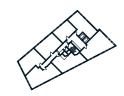

### 1 BEDROOM APARTMENT TYPE 1-13-C

| Level              | 1    |
|--------------------|------|
| Number of Bedrooms | 1    |
| Sq m               | 60.5 |
| Sq ft              | 651  |

10th Floor

11th Floor

6th Floor

7th Floor

8th Floor

3rd Floor

4th Floor

5th Floor

**1st Floor** Apartments:

13

2nd Floor

105