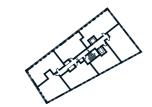

### 1 BEDROOM APARTMENT TYPE 1-13-A

| Level              | 2-9  |
|--------------------|------|
| Number of Bedrooms | 1    |
| Sq m               | 60.5 |
| Sq ft              | 651  |

**9th Floor** Apartments:

10th Floor

905

(605)

(305)

11th Floor

**6th Floor** Apartments:

**7th Floor** Apartments:

**8th Floor** Apartments:

705

405

**3rd Floor** Apartments:

**4th Floor** Apartments:

**5th Floor** Apartments:

1st Floor

**2nd Floor** Apartments: