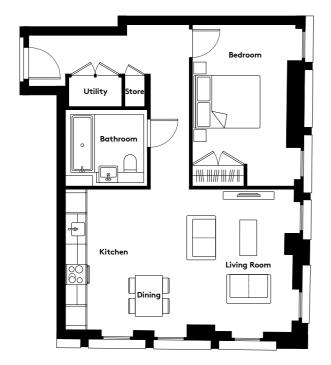

### 1 BEDROOM APARTMENT TYPE 1-12-A

| Level              | 1-9  |
|--------------------|------|
| Number of Bedrooms | 1    |
| Sq m               | 61.4 |
| Sq ft              | 661  |

**9th Floor** Apartments: