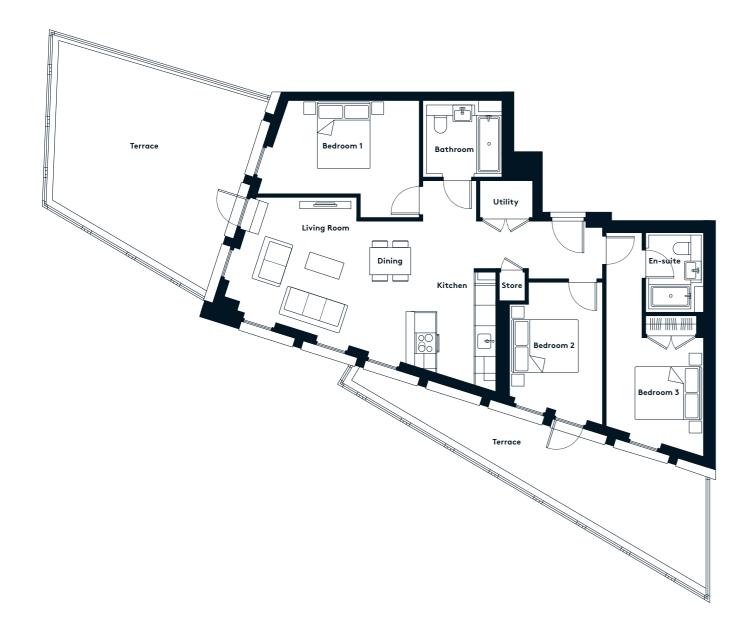

### 2 BEDROOM APARTMENT TYPE 2-27-A

| Level              | 1-9  |
|--------------------|------|
| Number of Bedrooms | 2    |
| Sq m               | 81.1 |
| Sq ft              | 873  |

**9th Floor** Apartments:

10th Floor

902

(602)

302

11th Floor

**6th Floor** Apartments:

**7th Floor** Apartments:

**8th Floor** Apartments:

(702)

402

(102)

**3rd Floor** Apartments:

**4th Floor** Apartments:

**5th Floor** Apartments:

502

802

**1st Floor** Apartments:

**2nd Floor** Apartments:

31