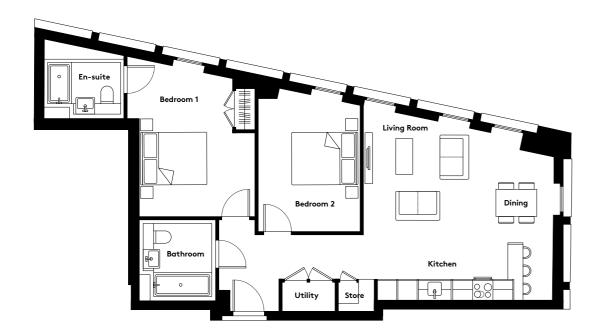

### 1 BEDROOM APARTMENT TYPE 1-13-A

| Level              | 2-9  |
|--------------------|------|
| Number of Bedrooms | 1    |
| Sq m               | 60.5 |
| Sq ft              | 651  |

**9th Floor** Apartments:

10th Floor

905

(605)

(305)

11th Floor

**6th Floor** Apartments:

**7th Floor** Apartments:

**8th Floor** Apartments:

705

405

**3rd Floor** Apartments:

**4th Floor** Apartments:

**5th Floor** Apartments:

1st Floor

**2nd Floor** Apartments: