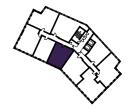

### 1 BEDROOM APARTMENT TYPE 1-14-A

| Level              | 1-9  |
|--------------------|------|
| Number of Bedrooms | 1    |
| Sq m               | 54.8 |
| Sq ft              | 590  |

**9th Floor** Apartments:

10th Floor

906

(606)

(306)

11th Floor

**6th Floor** Apartments:

**7th Floor** Apartments:

**8th Floor** Apartments:

706

406

(106)

**3rd Floor** Apartments:

**4th Floor** Apartments:

**5th Floor** Apartments:

**1st Floor** Apartments:

**2nd Floor** Apartments:

206

15