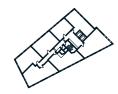

### 1 BEDROOM APARTMENT TYPE 1-12-A

| Level              | 1-9  |
|--------------------|------|
| Number of Bedrooms | 1    |
| Sq m               | 61.4 |
| Sq ft              | 661  |

**9th Floor** Apartments:

10th Floor

901

(601)

301

11th Floor

**6th Floor** Apartments:

**7th Floor** Apartments:

**8th Floor** Apartments:

(701)

401

( 101 )

**3rd Floor** Apartments:

**4th Floor** Apartments:

**5th Floor** Apartments:

**1st Floor** Apartments:

**2nd Floor** Apartments: