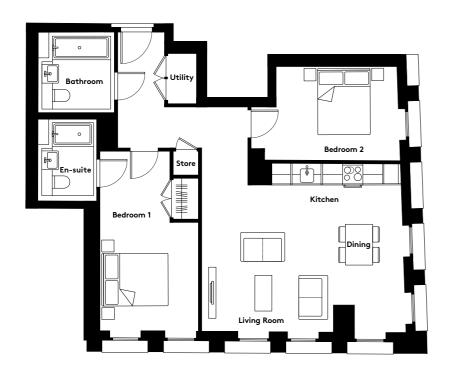

### 1 BEDROOM APARTMENT TYPE 1-12-A

| Level              | 1-9  |
|--------------------|------|
| Number of Bedrooms | 1    |
| Sq m               | 61.4 |
| Sq ft              | 661  |

**9th Floor** Apartments:

10th Floor

901

(601)

301

11th Floor

**6th Floor** Apartments:

**7th Floor** Apartments:

**8th Floor** Apartments:

(701)

401

( 101 )

**3rd Floor** Apartments:

**4th Floor** Apartments:

**5th Floor** Apartments:

**1st Floor** Apartments:

**2nd Floor** Apartments: