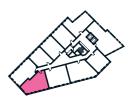

### 1 BEDROOM APARTMENT TYPE 1-13-A

| Level              | 2-9  |
|--------------------|------|
| Number of Bedrooms | 1    |
| Sq m               | 60.5 |
| Sq ft              | 651  |

**9th Floor** Apartments:

10th Floor

905

(605)

(305)

11th Floor

**6th Floor** Apartments:

**7th Floor** Apartments:

**8th Floor** Apartments:

705

405

**3rd Floor** Apartments:

**4th Floor** Apartments:

**5th Floor** Apartments:

1st Floor

**2nd Floor** Apartments: