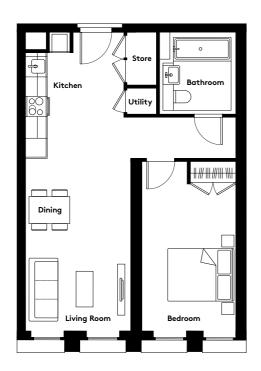

### 1 BEDROOM APARTMENT TYPE 1-12-A

| Level              | 1-9  |
|--------------------|------|
| Number of Bedrooms | 1    |
| Sq m               | 61.4 |
| Sq ft              | 661  |

**9th Floor** Apartments: