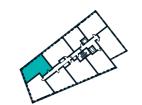

### 1 BEDROOM APARTMENT TYPE 1-13-C

| Level              | 1    |
|--------------------|------|
| Number of Bedrooms | 1    |
| Sq m               | 60.5 |
| Sq ft              | 651  |

10th Floor

11th Floor

6th Floor

7th Floor

8th Floor

3rd Floor

4th Floor

5th Floor

**1st Floor** Apartments:

13

2nd Floor

105