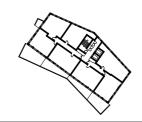

### 1 BEDROOM APARTMENT TYPE 1-13-A

| Level              | 2-9  |
|--------------------|------|
| Number of Bedrooms | 1    |
| Sq m               | 60.5 |
| Sq ft              | 651  |

**9th Floor** Apartments:

10th Floor

905

(605)

(305)

11th Floor

**6th Floor** Apartments:

**7th Floor** Apartments:

**8th Floor** Apartments:

705

405

**3rd Floor** Apartments:

**4th Floor** Apartments:

**5th Floor** Apartments:

1st Floor

**2nd Floor** Apartments: