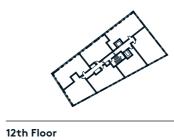

### 1 BEDROOM APARTMENT TYPE 1-12-A

| Level              | 1-9  |
|--------------------|------|
| Number of Bedrooms | 1    |
| Sq m               | 61.4 |
| Sq ft              | 661  |

**9th Floor** Apartments:

10th Floor

901

(601)

301

11th Floor

**6th Floor** Apartments:

**7th Floor** Apartments:

**8th Floor** Apartments:

(701)

401

( 101 )

**3rd Floor** Apartments:

**4th Floor** Apartments:

**5th Floor** Apartments:

**1st Floor** Apartments:

**2nd Floor** Apartments: