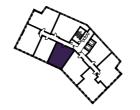

### 1 BEDROOM APARTMENT TYPE 1-13-A

| Level              | 2-9  |
|--------------------|------|
| Number of Bedrooms | 1    |
| Sq m               | 60.5 |
| Sq ft              | 651  |

**9th Floor** Apartments:

10th Floor

905

(605)

(305)

11th Floor

**6th Floor** Apartments:

**7th Floor** Apartments:

**8th Floor** Apartments:

705

405

**3rd Floor** Apartments:

**4th Floor** Apartments:

**5th Floor** Apartments:

1st Floor

**2nd Floor** Apartments: