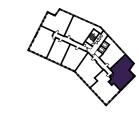

### 1 BEDROOM APARTMENT TYPE 1-13-A

| Level              | 2-9  |
|--------------------|------|
| Number of Bedrooms | 1    |
| Sq m               | 60.5 |
| Sq ft              | 651  |

**9th Floor** Apartments:

10th Floor

905

(605)

(305)

11th Floor

**6th Floor** Apartments:

**7th Floor** Apartments:

**8th Floor** Apartments:

705

405

**3rd Floor** Apartments:

**4th Floor** Apartments:

**5th Floor** Apartments:

1st Floor

**2nd Floor** Apartments: