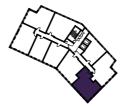

### 1 BEDROOM APARTMENT TYPE 1-13-A

| Level              | 2-9  |
|--------------------|------|
| Number of Bedrooms | 1    |
| Sq m               | 60.5 |
| Sq ft              | 651  |

**9th Floor** Apartments:

10th Floor

905

(605)

(305)

11th Floor

**6th Floor** Apartments:

**7th Floor** Apartments:

**8th Floor** Apartments:

705

405

**3rd Floor** Apartments:

**4th Floor** Apartments:

**5th Floor** Apartments:

1st Floor

**2nd Floor** Apartments: