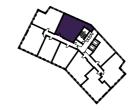

### 2 BEDROOM APARTMENT TYPE 2-31-A

| Level              | 6-9  |
|--------------------|------|
| Number of Bedrooms | 2    |
| Sq m               | 75.5 |
| Sq ft              | 813  |

**9th Floor** Apartments:

10th Floor

908

608

11th Floor

**6th Floor** Apartments:

**7th Floor** Apartments:

**8th Floor** Apartments:

708

808

3rd Floor

4th Floor

5th Floor

1st Floor

2nd Floor