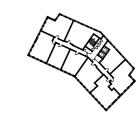

### 1 BEDROOM APARTMENT TYPE 1-14-A

| Level              | 1-9  |
|--------------------|------|
| Number of Bedrooms | 1    |
| Sq m               | 54.8 |
| Sq ft              | 590  |

**9th Floor** Apartments:

10th Floor

906

(606)

(306)

11th Floor

**6th Floor** Apartments:

**7th Floor** Apartments:

**8th Floor** Apartments:

706

406

(106)

**3rd Floor** Apartments:

**4th Floor** Apartments:

**5th Floor** Apartments:

**1st Floor** Apartments:

**2nd Floor** Apartments:

206

15