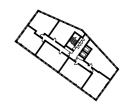

### 1 BEDROOM APARTMENT TYPE 1-13-A

| Level              | 2-9  |
|--------------------|------|
| Number of Bedrooms | 1    |
| Sq m               | 60.5 |
| Sq ft              | 651  |

**9th Floor** Apartments:

10th Floor

905

(605)

(305)

11th Floor

**6th Floor** Apartments:

**7th Floor** Apartments:

**8th Floor** Apartments:

705

405

**3rd Floor** Apartments:

**4th Floor** Apartments:

**5th Floor** Apartments:

1st Floor

**2nd Floor** Apartments: