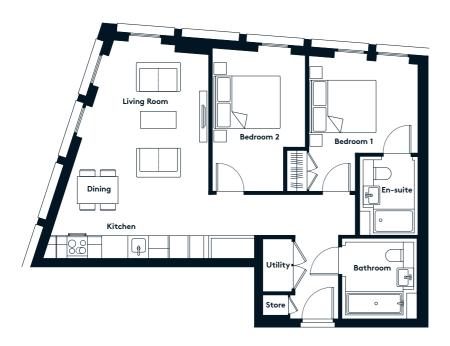

### 1 BEDROOM APARTMENT TYPE 1-12-A

| Level              | 1-9  |
|--------------------|------|
| Number of Bedrooms | 1    |
| Sq m               | 61.4 |
| Sq ft              | 661  |

**9th Floor** Apartments: