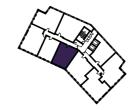

### 1 BEDROOM APARTMENT TYPE 1-13-C

| Level              | 1    |
|--------------------|------|
| Number of Bedrooms | 1    |
| Sq m               | 60.5 |
| Sq ft              | 651  |

10th Floor

11th Floor

6th Floor

7th Floor

8th Floor

3rd Floor

4th Floor

5th Floor

**1st Floor** Apartments:

13

2nd Floor

105