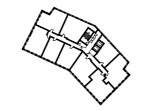

### 1 BEDROOM APARTMENT TYPE 1-13-C

| Level              | 1    |
|--------------------|------|
| Number of Bedrooms | 1    |
| Sq m               | 60.5 |
| Sq ft              | 651  |

10th Floor

11th Floor

6th Floor

7th Floor

8th Floor

3rd Floor

4th Floor

5th Floor

**1st Floor** Apartments:

13

2nd Floor

105