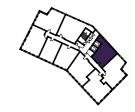

### 1 BEDROOM APARTMENT TYPE 1-13-A

| Level              | 2-9  |
|--------------------|------|
| Number of Bedrooms | 1    |
| Sq m               | 60.5 |
| Sq ft              | 651  |

**9th Floor** Apartments:

10th Floor

905

(605)

(305)

11th Floor

**6th Floor** Apartments:

**7th Floor** Apartments:

**8th Floor** Apartments:

705

405

**3rd Floor** Apartments:

**4th Floor** Apartments:

**5th Floor** Apartments:

1st Floor

**2nd Floor** Apartments: