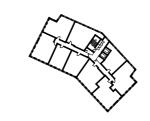

### 1 BEDROOM APARTMENT TYPE 1-12-A

| Level              | 1-9  |
|--------------------|------|
| Number of Bedrooms | 1    |
| Sq m               | 61.4 |
| Sq ft              | 661  |

**9th Floor** Apartments:

10th Floor

901

(601)

301

11th Floor

**6th Floor** Apartments:

**7th Floor** Apartments:

**8th Floor** Apartments:

(701)

401

( 101 )

**3rd Floor** Apartments:

**4th Floor** Apartments:

**5th Floor** Apartments:

**1st Floor** Apartments:

**2nd Floor** Apartments: