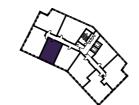

### 1 BEDROOM APARTMENT TYPE 1-12-A

| Level              | 1-9  |
|--------------------|------|
| Number of Bedrooms | 1    |
| Sq m               | 61.4 |
| Sq ft              | 661  |

**9th Floor** Apartments:

10th Floor

901

(601)

301

11th Floor

**6th Floor** Apartments:

**7th Floor** Apartments:

**8th Floor** Apartments:

(701)

401

( 101 )

**3rd Floor** Apartments:

**4th Floor** Apartments:

**5th Floor** Apartments:

**1st Floor** Apartments:

**2nd Floor** Apartments: