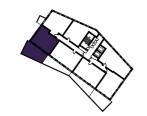

### 1 BEDROOM APARTMENT TYPE 1-12-A

| Level              | 1-9  |
|--------------------|------|
| Number of Bedrooms | 1    |
| Sq m               | 61.4 |
| Sq ft              | 661  |

**9th Floor** Apartments:

10th Floor

901

(601)

301

11th Floor

**6th Floor** Apartments:

**7th Floor** Apartments:

**8th Floor** Apartments:

(701)

401

( 101 )

**3rd Floor** Apartments:

**4th Floor** Apartments:

**5th Floor** Apartments:

**1st Floor** Apartments:

**2nd Floor** Apartments: