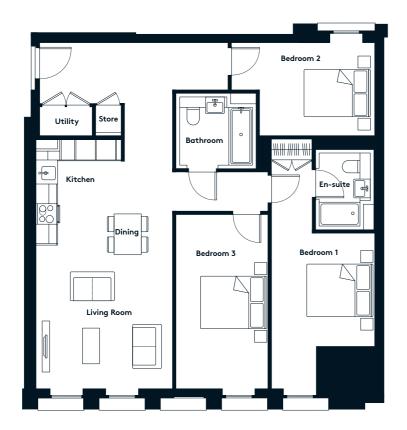

### 2 BEDROOM APARTMENT TYPE 2-27-A

| Level              | 1-9  |
|--------------------|------|
| Number of Bedrooms | 2    |
| Sq m               | 81.1 |
| Sq ft              | 873  |

**9th Floor** Apartments:

10th Floor

902

(602)

302

11th Floor

**6th Floor** Apartments:

**7th Floor** Apartments:

**8th Floor** Apartments:

(702)

402

(102)

**3rd Floor** Apartments:

**4th Floor** Apartments:

**5th Floor** Apartments:

502

802

**1st Floor** Apartments:

**2nd Floor** Apartments:

31