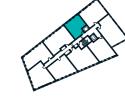

### 1 BEDROOM APARTMENT TYPE 1-13-C

| Level              | 1    |
|--------------------|------|
| Number of Bedrooms | 1    |
| Sq m               | 60.5 |
| Sq ft              | 651  |

10th Floor

11th Floor

6th Floor

7th Floor

8th Floor

3rd Floor

4th Floor

5th Floor

**1st Floor** Apartments:

13

2nd Floor

105