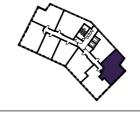

### 1 BEDROOM APARTMENT TYPE 1-13-C

| Level              | 1    |
|--------------------|------|
| Number of Bedrooms | 1    |
| Sq m               | 60.5 |
| Sq ft              | 651  |

10th Floor

11th Floor

6th Floor

7th Floor

8th Floor

3rd Floor

4th Floor

5th Floor

**1st Floor** Apartments:

13

2nd Floor

105