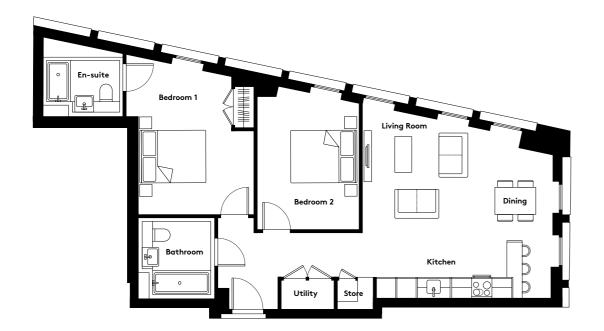

### 2 BEDROOM APARTMENT TYPE 2-27-A

| Level              | 1-9  |
|--------------------|------|
| Number of Bedrooms | 2    |
| Sq m               | 81.1 |
| Sq ft              | 873  |

**9th Floor** Apartments: