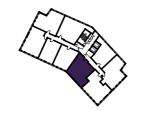

### 1 BEDROOM APARTMENT TYPE 1-12-A

| Level              | 1-9  |
|--------------------|------|
| Number of Bedrooms | 1    |
| Sq m               | 61.4 |
| Sq ft              | 661  |

**9th Floor** Apartments:

10th Floor

901

(601)

301

11th Floor

**6th Floor** Apartments:

**7th Floor** Apartments:

**8th Floor** Apartments:

(701)

401

( 101 )

**3rd Floor** Apartments:

**4th Floor** Apartments:

**5th Floor** Apartments:

**1st Floor** Apartments:

**2nd Floor** Apartments: