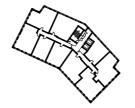

### 1 BEDROOM APARTMENT TYPE 1-14-A

| Level              | 1-9  |
|--------------------|------|
| Number of Bedrooms | 1    |
| Sq m               | 54.8 |
| Sq ft              | 590  |

**9th Floor** Apartments:

10th Floor

906

(606)

(306)

11th Floor

**6th Floor** Apartments:

**7th Floor** Apartments:

**8th Floor** Apartments:

706

406

(106)

**3rd Floor** Apartments:

**4th Floor** Apartments:

**5th Floor** Apartments:

**1st Floor** Apartments:

**2nd Floor** Apartments:

206

15