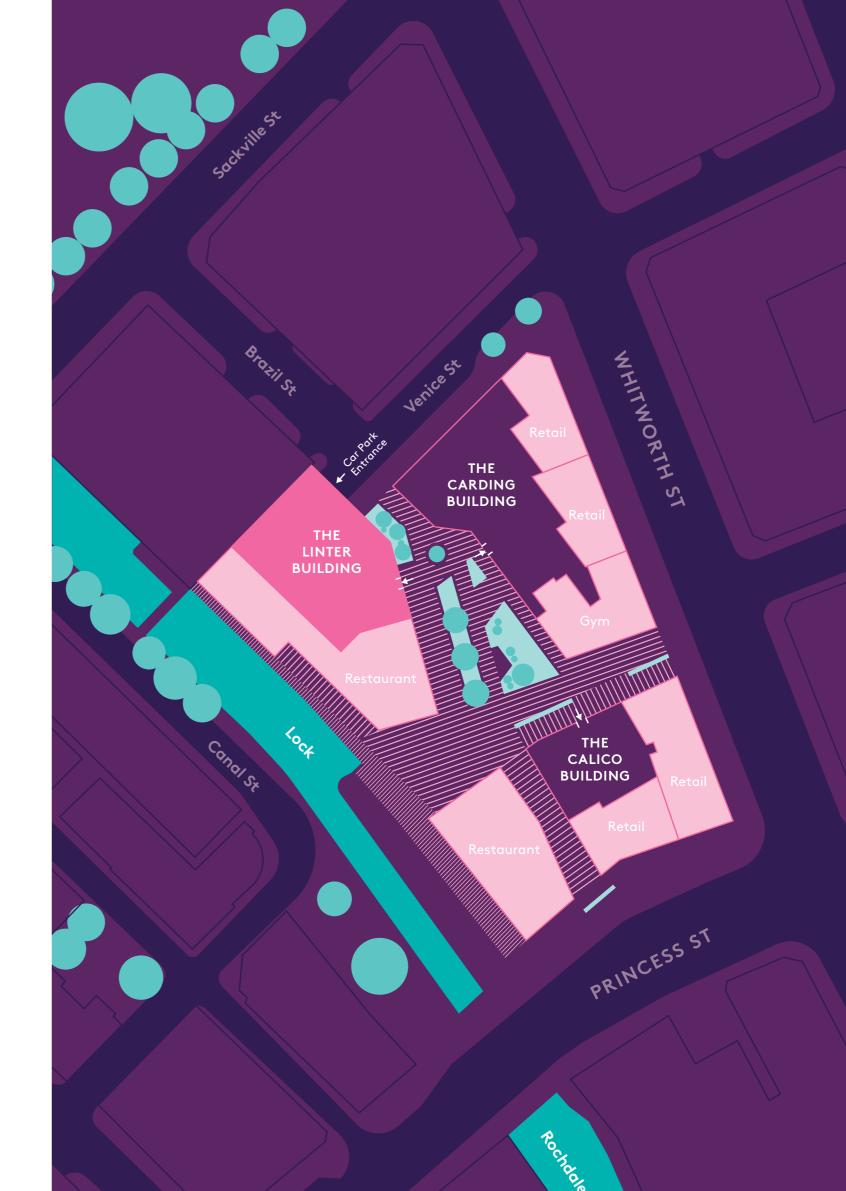

## THE BUILDINGS

Manchester New Square is made up of three individual buildings centred around a tranquil, landscaped square, in the beating heart of the city's central community. It's just a few minutes' walk to the city's attractions and transport hubs. Residents and visitors alike will benefit from the artisan restaurants and retailers on the ground floors.