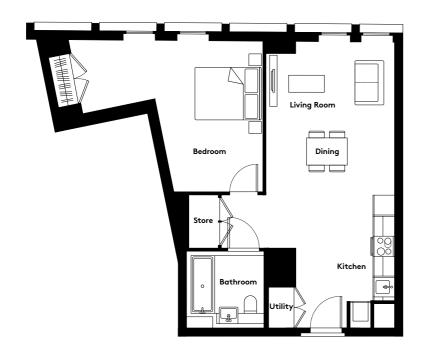

### 1 BEDROOM APARTMENT TYPE 1-12-A

| Level              | 1-9  |
|--------------------|------|
| Number of Bedrooms | 1    |
| Sq m               | 61.4 |
| Sq ft              | 661  |

**9th Floor** Apartments: