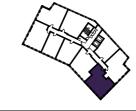

### 1 BEDROOM APARTMENT TYPE 1-13-C

| Level              | 1    |
|--------------------|------|
| Number of Bedrooms | 1    |
| Sq m               | 60.5 |
| Sq ft              | 651  |

10th Floor

11th Floor

6th Floor

7th Floor

8th Floor

3rd Floor

4th Floor

5th Floor

**1st Floor** Apartments:

13

2nd Floor

105