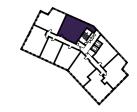

### 1 BEDROOM APARTMENT TYPE 1-13-C

| Level              | 1    |
|--------------------|------|
| Number of Bedrooms | 1    |
| Sq m               | 60.5 |
| Sq ft              | 651  |

10th Floor

11th Floor

6th Floor

7th Floor

8th Floor

3rd Floor

4th Floor

5th Floor

**1st Floor** Apartments:

13

2nd Floor

105