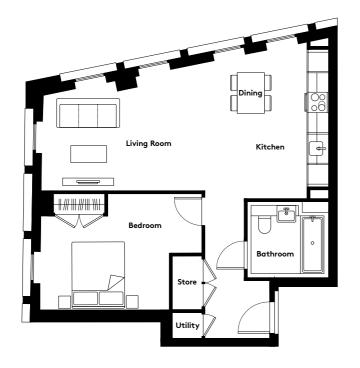

### 1 BEDROOM APARTMENT TYPE 1-12-A

| Level              | 1-9  |
|--------------------|------|
| Number of Bedrooms | 1    |
| Sq m               | 61.4 |
| Sq ft              | 661  |

**9th Floor** Apartments: