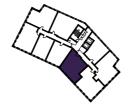

### 1 BEDROOM APARTMENT TYPE 1-14-A

| Level              | 1-9  |
|--------------------|------|
| Number of Bedrooms | 1    |
| Sq m               | 54.8 |
| Sq ft              | 590  |

**9th Floor** Apartments:

10th Floor

906

(606)

(306)

11th Floor

**6th Floor** Apartments:

**7th Floor** Apartments:

**8th Floor** Apartments:

706

406

(106)

**3rd Floor** Apartments:

**4th Floor** Apartments:

**5th Floor** Apartments:

**1st Floor** Apartments:

**2nd Floor** Apartments: