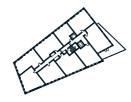

### 1 BEDROOM APARTMENT TYPE 1-13-C

| Level              | 1    |
|--------------------|------|
| Number of Bedrooms | 1    |
| Sq m               | 60.5 |
| Sq ft              | 651  |

10th Floor

11th Floor

6th Floor

7th Floor

8th Floor

3rd Floor

4th Floor

5th Floor

**1st Floor** Apartments:

13

2nd Floor

105