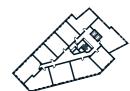

### 1 BEDROOM APARTMENT TYPE 1-14-A

| Level              | 1-9  |
|--------------------|------|
| Number of Bedrooms | 1    |
| Sq m               | 54.8 |
| Sq ft              | 590  |

**9th Floor** Apartments:

10th Floor

906

(606)

(306)

11th Floor

**6th Floor** Apartments:

**7th Floor** Apartments:

**8th Floor** Apartments:

706

406

(106)

**3rd Floor** Apartments:

**4th Floor** Apartments:

**5th Floor** Apartments:

**1st Floor** Apartments:

**2nd Floor** Apartments:

206

15