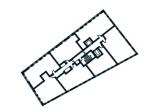

### 1 BEDROOM APARTMENT TYPE 1-12-A

| Level              | 1-9  |
|--------------------|------|
| Number of Bedrooms | 1    |
| Sq m               | 61.4 |
| Sq ft              | 661  |

**9th Floor** Apartments:

10th Floor

901

(601)

301

11th Floor

**6th Floor** Apartments:

**7th Floor** Apartments:

**8th Floor** Apartments:

(701)

401

( 101 )

**3rd Floor** Apartments:

**4th Floor** Apartments:

**5th Floor** Apartments:

**1st Floor** Apartments:

**2nd Floor** Apartments: