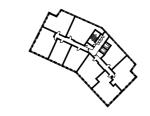

### 1 BEDROOM APARTMENT TYPE 1-13-C

| Level              | 1    |
|--------------------|------|
| Number of Bedrooms | 1    |
| Sq m               | 60.5 |
| Sq ft              | 651  |

10th Floor

11th Floor

6th Floor

7th Floor

8th Floor

3rd Floor

4th Floor

5th Floor

**1st Floor** Apartments:

13

2nd Floor

105