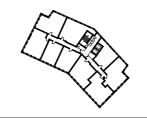

### 1 BEDROOM APARTMENT TYPE 1-14-A

| Level              | 1-9  |
|--------------------|------|
| Number of Bedrooms | 1    |
| Sq m               | 54.8 |
| Sq ft              | 590  |

**9th Floor** Apartments:

10th Floor

906

(606)

(306)

11th Floor

**6th Floor** Apartments:

**7th Floor** Apartments:

**8th Floor** Apartments:

706

406

(106)

**3rd Floor** Apartments:

**4th Floor** Apartments:

**5th Floor** Apartments:

**1st Floor** Apartments:

**2nd Floor** Apartments:

206

15