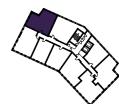

### 1 BEDROOM APARTMENT TYPE 1-12-A

| Level              | 1-9  |
|--------------------|------|
| Number of Bedrooms | 1    |
| Sq m               | 61.4 |
| Sq ft              | 661  |

**9th Floor** Apartments:

10th Floor

901

(601)

301

11th Floor

**6th Floor** Apartments:

**7th Floor** Apartments:

**8th Floor** Apartments:

(701)

401

( 101 )

**3rd Floor** Apartments:

**4th Floor** Apartments:

**5th Floor** Apartments:

**1st Floor** Apartments:

**2nd Floor** Apartments: