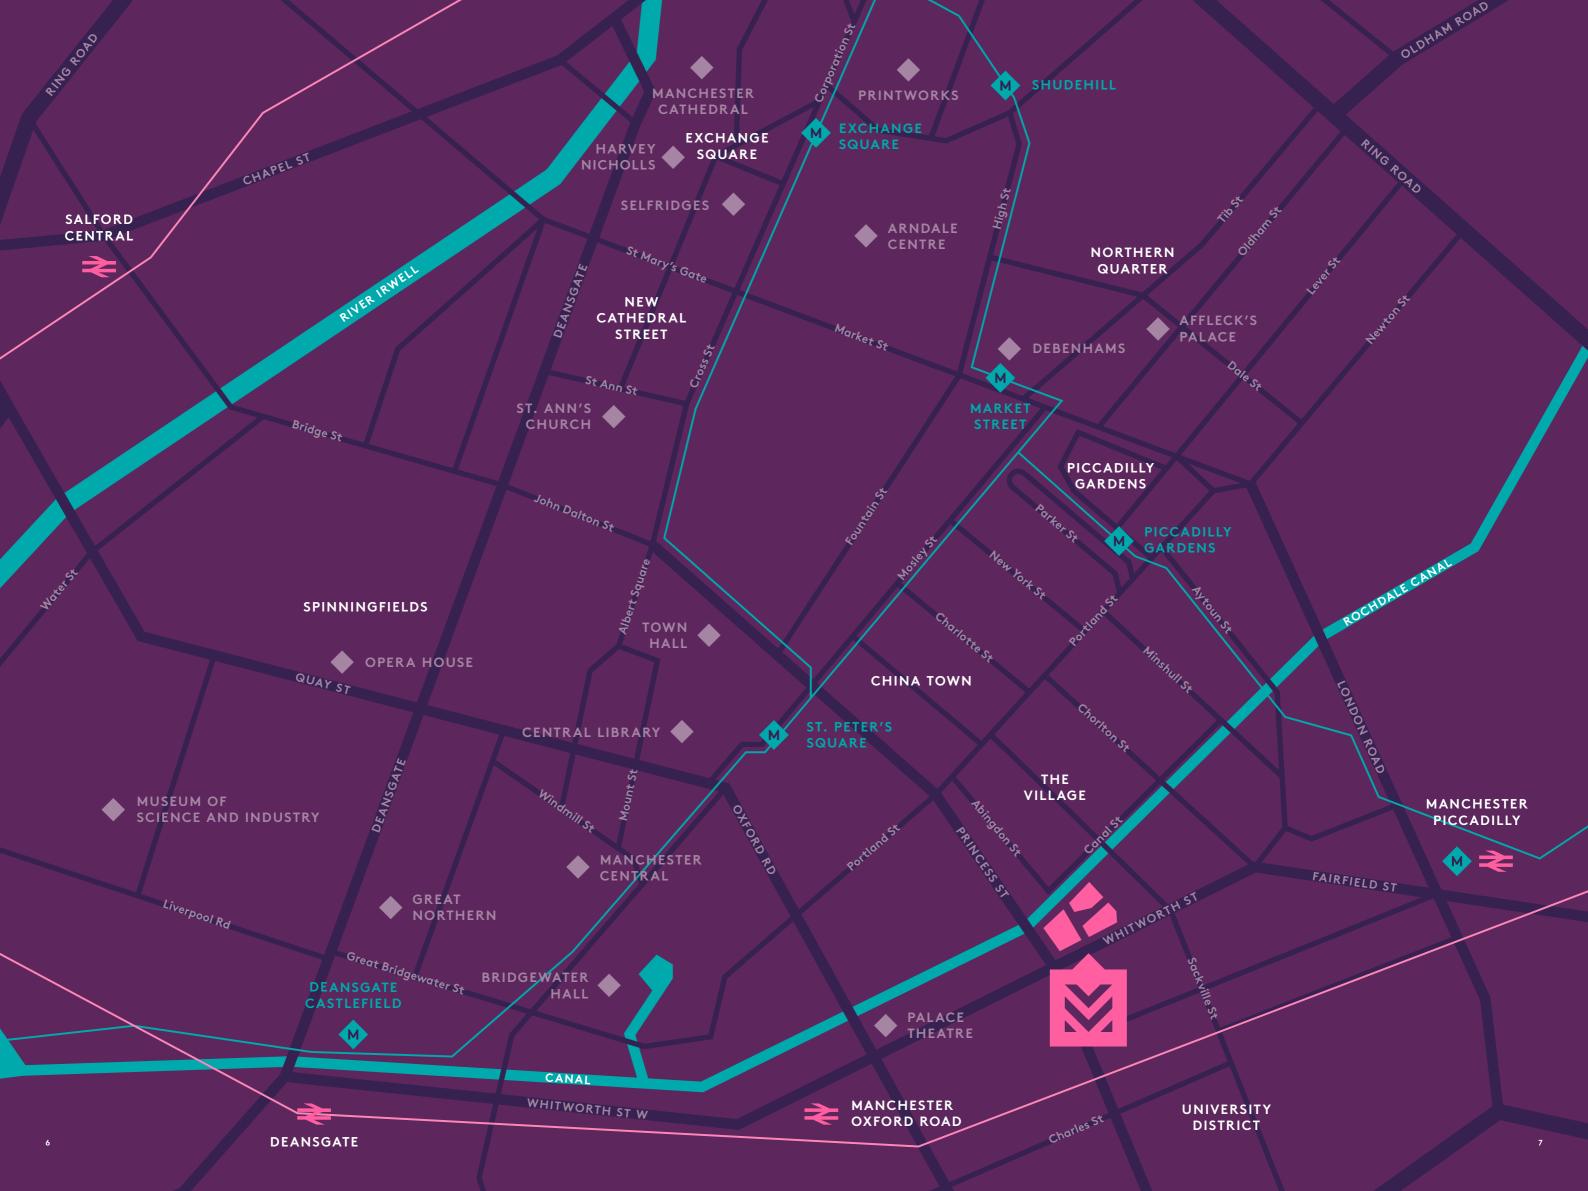

## THE BUILDINGS

Manchester New Square is made up of three individual buildings centred around a tranquil, landscaped square, in the beating heart of the city's central community. It's just a few minutes' walk to the city's attractions and transport hubs. Residents and visitors alike will benefit from the artisan restaurants and retailers on the ground floors.