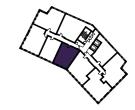

### 1 BEDROOM APARTMENT TYPE 1-12-A

| Level              | 1-9  |
|--------------------|------|
| Number of Bedrooms | 1    |
| Sq m               | 61.4 |
| Sq ft              | 661  |

**9th Floor** Apartments:

10th Floor

901

(601)

301

11th Floor

**6th Floor** Apartments:

**7th Floor** Apartments:

**8th Floor** Apartments:

(701)

401

( 101 )

**3rd Floor** Apartments:

**4th Floor** Apartments:

**5th Floor** Apartments:

**1st Floor** Apartments:

**2nd Floor** Apartments: