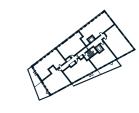

### 1 BEDROOM APARTMENT TYPE 1-13-C

| Level              | 1    |
|--------------------|------|
| Number of Bedrooms | 1    |
| Sq m               | 60.5 |
| Sq ft              | 651  |

10th Floor

11th Floor

6th Floor

7th Floor

8th Floor

3rd Floor

4th Floor

5th Floor

**1st Floor** Apartments:

13

2nd Floor

105