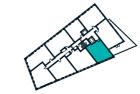

### 1 BEDROOM APARTMENT TYPE 1-13-C

| Level              | 1    |
|--------------------|------|
| Number of Bedrooms | 1    |
| Sq m               | 60.5 |
| Sq ft              | 651  |

10th Floor

11th Floor

6th Floor

7th Floor

8th Floor

3rd Floor

4th Floor

5th Floor

**1st Floor** Apartments:

13

2nd Floor

105