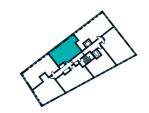

### 1 BEDROOM APARTMENT TYPE 1-12-A

| Level              | 1-9  |
|--------------------|------|
| Number of Bedrooms | 1    |
| Sq m               | 61.4 |
| Sq ft              | 661  |

**9th Floor** Apartments: