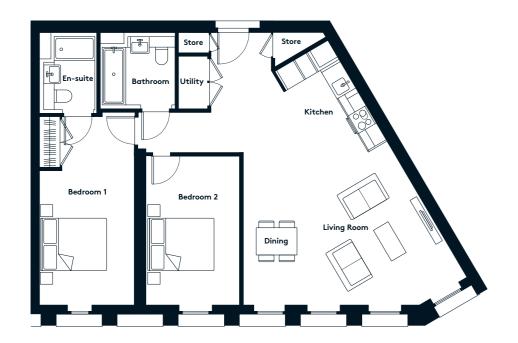

5th Floor





1st Floor Apartments:



2nd Floor

### 2 BEDROOM APARTMENT TYPE 2-05-A

| Level              | 3-11 |
|--------------------|------|
| Number of Bedrooms | 2    |
| Sq m               | 76.1 |
| Sq ft              | 819  |









12th Floor

13th Floor

14th Floor







**9th Floor** Apartments:

10th Floor Apartments:

(1004) A

11th Floor Apartments: 1104

804







**6th Floor** Apartments:

604

904

**7th Floor** Apartments: 8th Floor 704 Apartments:

..





**3rd Floor** Apartments:

304

**4th Floor** Apartments: 5th Floor 404 Apartments:

504







1st Floor

2nd Floor

-,

### 2 BEDROOM APARTMENT TYPE 2-06-A

| Level              | 3-10 |
|--------------------|------|
| Number of Bedrooms | 2    |
| Sq m               | 86.0 |
| Sq ft              | 926  |









12th Floor

13th Floor

14th Floor







**9th Floor** Apartments:



**10th Floor** Apartments:

11th Floor Apartments:

(1003)

( 703 )



803







**6th Floor** Apartments:

603

**7th Floor** Apartments:

8th Floor Apartments:

nts:





**3rd Floor** Apartments:



**4th Floor** Apartments:

5th Floor 403 Apartments:

s: (503)





1st Floor

2nd Floor

39

### 2 BEDROOM **APARTMENT TYPE 2-07-A**

| Level              | 8-11 |
|--------------------|------|
| Number of Bedrooms | 2    |
| Sq m               | 72.3 |
| Sq ft              | 778  |









12th Floor

13th Floor

14th Floor







**9th Floor** Apartments:



**10th Floor** Apartments:

11th Floor Apartments:

(1010)







6th Floor

7th Floor

8th Floor Apartments:



(1110)







3rd Floor

4th Floor

5th