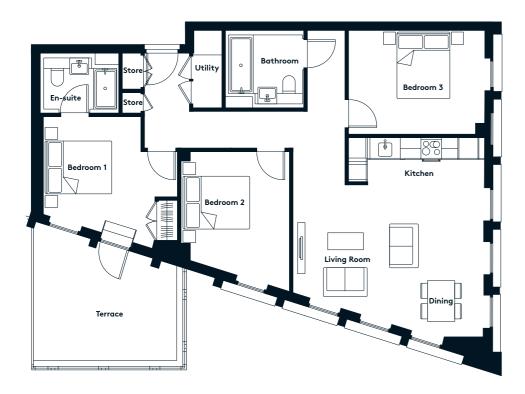

### 2 BEDROOM APARTMENT TYPE 2-27-A

| Level              | 1-9  |
|--------------------|------|
| Number of Bedrooms | 2    |
| Sq m               | 81.1 |
| Sq ft              | 873  |

**9th Floor** Apartments:

10th Floor

902

(602)

302

11th Floor

**6th Floor** Apartments:

**7th Floor** Apartments:

**8th Floor** Apartments:

(702)

402

(102)

**3rd Floor** Apartments:

**4th Floor** Apartments:

**5th Floor** Apartments:

502

802

**1st Floor** Apartments:

**2nd Floor** Apartments:

31