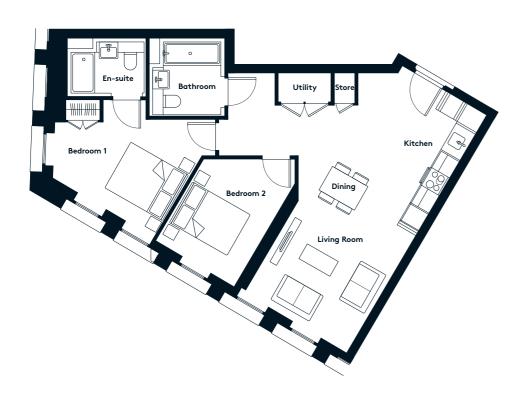

### 2 BEDROOM APARTMENT TYPE 2-27-A

| Level              | 1-9  |
|--------------------|------|
| Number of Bedrooms | 2    |
| Sq m               | 81.1 |
| Sq ft              | 873  |

**9th Floor** Apartments: