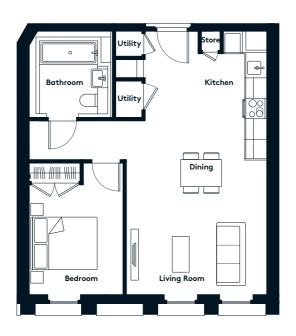

### 1 BEDROOM APARTMENT TYPE 1-12-A

| Level              | 1-9  |
|--------------------|------|
| Number of Bedrooms | 1    |
| Sq m               | 61.4 |
| Sq ft              | 661  |

**9th Floor** Apartments: