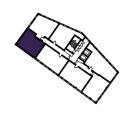

### 1 BEDROOM APARTMENT TYPE 1-13-A

| Level              | 2-9  |
|--------------------|------|
| Number of Bedrooms | 1    |
| Sq m               | 60.5 |
| Sq ft              | 651  |

**9th Floor** Apartments:

10th Floor

905

(605)

(305)

11th Floor

**6th Floor** Apartments:

**7th Floor** Apartments:

**8th Floor** Apartments:

705

405

**3rd Floor** Apartments:

**4th Floor** Apartments:

**5th Floor** Apartments:

1st Floor

**2nd Floor** Apartments: