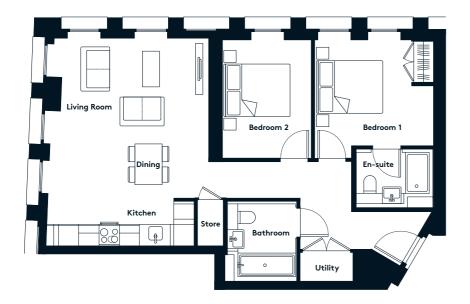

### 1 BEDROOM APARTMENT TYPE 1-12-A

| Level              | 1-9  |
|--------------------|------|
| Number of Bedrooms | 1    |
| Sq m               | 61.4 |
| Sq ft              | 661  |

**9th Floor** Apartments: