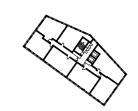

### 1 BEDROOM APARTMENT TYPE 1-13-C

| Level              | 1    |
|--------------------|------|
| Number of Bedrooms | 1    |
| Sq m               | 60.5 |
| Sq ft              | 651  |

10th Floor

11th Floor

6th Floor

7th Floor

8th Floor

3rd Floor

4th Floor

5th Floor

**1st Floor** Apartments:

13

2nd Floor

105