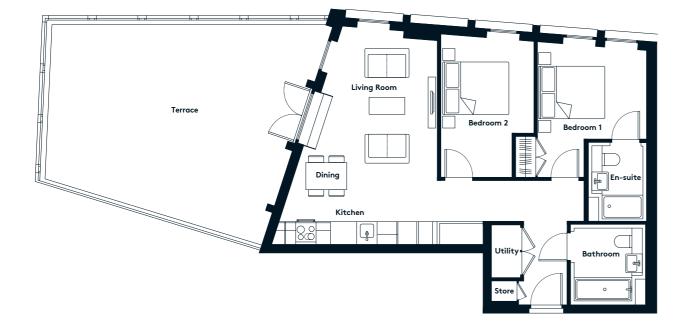

### 1 BEDROOM APARTMENT TYPE 1-15-B

| Level              | 10   |
|--------------------|------|
| Number of Bedrooms | 1    |
| Sq m               | 62   |
| Sq ft              | 667  |
| Terrace Sq m       | 30.7 |
| Terrace Sq ft      | 331  |

**10th Floor** Apartments:

11th Floor

(1002)

6th Floor

7th Floor

8th Floor

3rd Floor

4th Floor

5th Floor

1st Floor

2nd Floor

MANCHESTER NEW SQUARE THE CALICO BUILDING