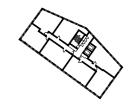

### 1 BEDROOM APARTMENT TYPE 1-13-A

| Level              | 2-9  |
|--------------------|------|
| Number of Bedrooms | 1    |
| Sq m               | 60.5 |
| Sq ft              | 651  |

**9th Floor** Apartments:

10th Floor

905

(605)

(305)

11th Floor

**6th Floor** Apartments:

**7th Floor** Apartments:

**8th Floor** Apartments:

705

405

**3rd Floor** Apartments:

**4th Floor** Apartments:

**5th Floor** Apartments:

1st Floor

**2nd Floor** Apartments: