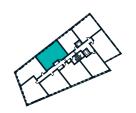

### 1 BEDROOM APARTMENT TYPE 1-13-A

| Level              | 2-9  |
|--------------------|------|
| Number of Bedrooms | 1    |
| Sq m               | 60.5 |
| Sq ft              | 651  |

**9th Floor** Apartments:

10th Floor

905

(605)

(305)

11th Floor

**6th Floor** Apartments:

**7th Floor** Apartments:

**8th Floor** Apartments:

705

405

**3rd Floor** Apartments:

**4th Floor** Apartments:

**5th Floor** Apartments:

1st Floor

**2nd Floor** Apartments: