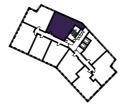

### 1 BEDROOM APARTMENT TYPE 1-12-A

| Level              | 1-9  |
|--------------------|------|
| Number of Bedrooms | 1    |
| Sq m               | 61.4 |
| Sq ft              | 661  |

**9th Floor** Apartments:

10th Floor

901

(601)

301

11th Floor

**6th Floor** Apartments:

**7th Floor** Apartments:

**8th Floor** Apartments:

(701)

401

( 101 )

**3rd Floor** Apartments:

**4th Floor** Apartments:

**5th Floor** Apartments:

**1st Floor** Apartments:

**2nd Floor** Apartments: