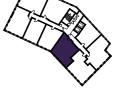

### 1 BEDROOM APARTMENT TYPE 1-13-C

| Level              | 1    |
|--------------------|------|
| Number of Bedrooms | 1    |
| Sq m               | 60.5 |
| Sq ft              | 651  |

10th Floor

11th Floor

6th Floor

7th Floor

8th Floor

3rd Floor

4th Floor

5th Floor

**1st Floor** Apartments:

13

2nd Floor

105