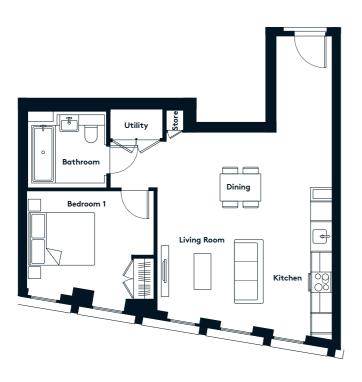

### 1 BEDROOM APARTMENT TYPE 1-12-A

| Level              | 1-9  |
|--------------------|------|
| Number of Bedrooms | 1    |
| Sq m               | 61.4 |
| Sq ft              | 661  |

**9th Floor** Apartments: