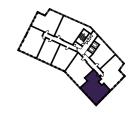

### 2 BEDROOM **APARTMENT TYPE 2-29-A**

| Level              | 1-9  |
|--------------------|------|
| Number of Bedrooms | 2    |
| Sq m               | 76.2 |
| Sq ft              | 820  |

9th Floor Apartments:

10th Floor

904

(604)

304

11th Floor

6th Floor Apartments:

3rd Floor

Apartments:

7th Floor Apartments:

4th Floor

Apartments:

8th Floor Apartments:

704

404

(104)

5th Floor

Apartments:

504

804

1st Floor Apartments:

**2nd Floor** Apartments:

35