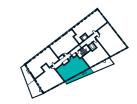

### 1 BEDROOM APARTMENT TYPE 1-12-A

| Level              | 1-9  |
|--------------------|------|
| Number of Bedrooms | 1    |
| Sq m               | 61.4 |
| Sq ft              | 661  |

**9th Floor** Apartments:

10th Floor

901

(601)

301

11th Floor

**6th Floor** Apartments:

**7th Floor** Apartments:

**8th Floor** Apartments:

(701)

401

( 101 )

**3rd Floor** Apartments:

**4th Floor** Apartments:

**5th Floor** Apartments:

**1st Floor** Apartments:

**2nd Floor** Apartments: