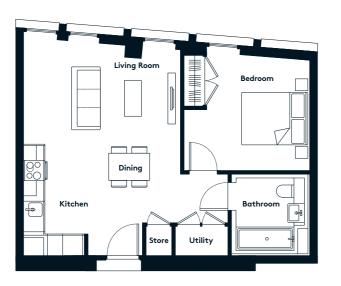

### 1 BEDROOM APARTMENT TYPE 1-12-A

| Level              | 1-9  |
|--------------------|------|
| Number of Bedrooms | 1    |
| Sq m               | 61.4 |
| Sq ft              | 661  |

**9th Floor** Apartments: