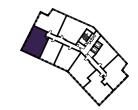

### 1 BEDROOM APARTMENT TYPE 1-13-A

| Level              | 2-9  |
|--------------------|------|
| Number of Bedrooms | 1    |
| Sq m               | 60.5 |
| Sq ft              | 651  |

**9th Floor** Apartments:

10th Floor

905

(605)

(305)

11th Floor

**6th Floor** Apartments:

**7th Floor** Apartments:

**8th Floor** Apartments:

705

405

**3rd Floor** Apartments:

**4th Floor** Apartments:

**5th Floor** Apartments:

1st Floor

**2nd Floor** Apartments: