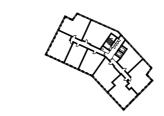

### 1 BEDROOM APARTMENT TYPE 1-12-A

| Level              | 1-9  |
|--------------------|------|
| Number of Bedrooms | 1    |
| Sq m               | 61.4 |
| Sq ft              | 661  |

**9th Floor** Apartments:

10th Floor

901

(601)

301

11th Floor

**6th Floor** Apartments:

**7th Floor** Apartments:

**8th Floor** Apartments:

(701)

401

( 101 )

**3rd Floor** Apartments:

**4th Floor** Apartments:

**5th Floor** Apartments:

**1st Floor** Apartments:

**2nd Floor** Apartments: