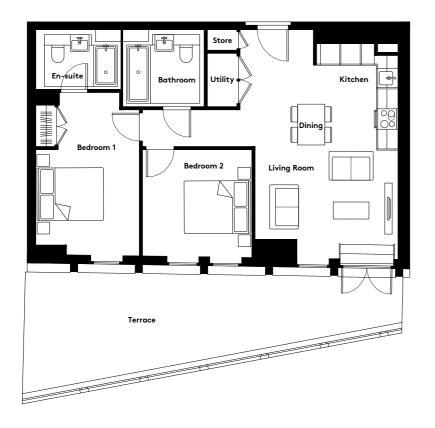

### 2 BEDROOM APARTMENT TYPE 2-27-A

| Level              | 1-9  |
|--------------------|------|
| Number of Bedrooms | 2    |
| Sq m               | 81.1 |
| Sq ft              | 873  |

**9th Floor** Apartments:

10th Floor

902

(602)

302

11th Floor

**6th Floor** Apartments:

**7th Floor** Apartments:

**8th Floor** Apartments:

(702)

402

(102)

**3rd Floor** Apartments:

**4th Floor** Apartments:

**5th Floor** Apartments:

502

802

**1st Floor** Apartments:

**2nd Floor** Apartments:

31