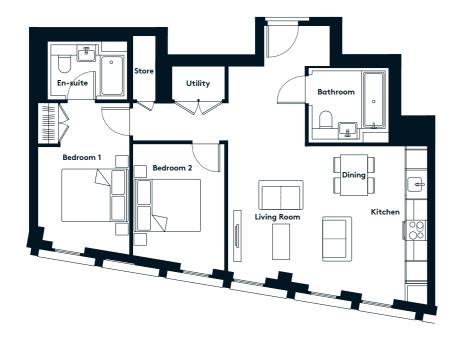

### 1 BEDROOM APARTMENT TYPE 1-12-A

| Level              | 1-9  |
|--------------------|------|
| Number of Bedrooms | 1    |
| Sq m               | 61.4 |
| Sq ft              | 661  |

**9th Floor** Apartments: