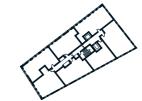

### 1 BEDROOM APARTMENT TYPE 1-13-A

| Level              | 2-9  |
|--------------------|------|
| Number of Bedrooms | 1    |
| Sq m               | 60.5 |
| Sq ft              | 651  |

**9th Floor** Apartments:

10th Floor

905

(605)

(305)

11th Floor

**6th Floor** Apartments:

**7th Floor** Apartments:

**8th Floor** Apartments:

705

405

**3rd Floor** Apartments:

**4th Floor** Apartments:

**5th Floor** Apartments:

1st Floor

**2nd Floor** Apartments: