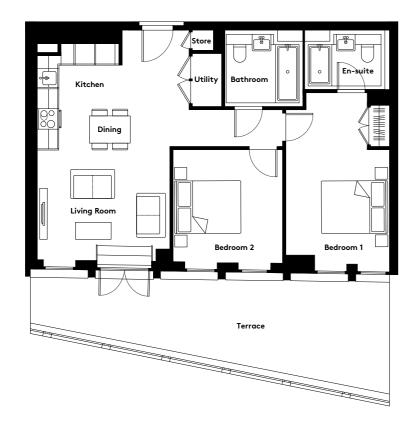

### 2 BEDROOM APARTMENT TYPE 2-27-A

| Level              | 1-9  |
|--------------------|------|
| Number of Bedrooms | 2    |
| Sq m               | 81.1 |
| Sq ft              | 873  |

**9th Floor** Apartments:

10th Floor

902

(602)

302

11th Floor

**6th Floor** Apartments:

**7th Floor** Apartments:

**8th Floor** Apartments:

(702)

402

(102)

**3rd Floor** Apartments:

**4th Floor** Apartments:

**5th Floor** Apartments:

502

802

**1st Floor** Apartments:

**2nd Floor** Apartments:

31