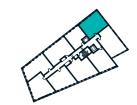

### 2 BEDROOM APARTMENT TYPE 2-30-A

| Level              | 7-9  |
|--------------------|------|
| Number of Bedrooms | 2    |
| Sq m               | 75.6 |
| Sq ft              | 814  |

**9th Floor** Apartments:

10th Floor

907

11th Floor

6th Floor

**7th Floor** Apartments:

8th Floor Apartments:

707

37

3rd Floor

4th Floor

5th Floor

1st Floor

2nd Floor

MANCHESTER NEW SQUARE THE CALICO BUILDING