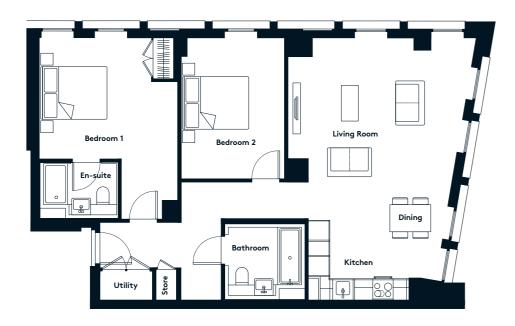

### 2 BEDROOM APARTMENT TYPE 2-27-A

| Level              | 1-9  |
|--------------------|------|
| Number of Bedrooms | 2    |
| Sq m               | 81.1 |
| Sq ft              | 873  |

**9th Floor** Apartments: