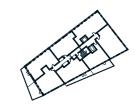

### 2 BEDROOM **APARTMENT TYPE 2-29-A**

| Level              | 1-9  |
|--------------------|------|
| Number of Bedrooms | 2    |
| Sq m               | 76.2 |
| Sq ft              | 820  |

9th Floor Apartments: