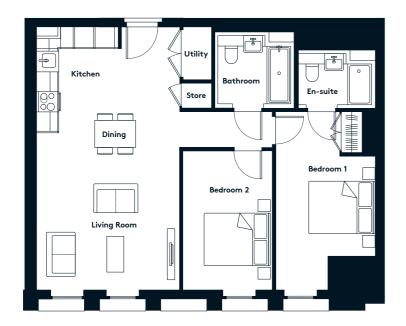

### 1 BEDROOM APARTMENT TYPE 1-12-A

| Level              | 1-9  |
|--------------------|------|
| Number of Bedrooms | 1    |
| Sq m               | 61.4 |
| Sq ft              | 661  |

**9th Floor** Apartments: