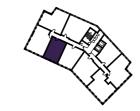

### 1 BEDROOM APARTMENT TYPE 1-13-A

| Level              | 2-9  |
|--------------------|------|
| Number of Bedrooms | 1    |
| Sq m               | 60.5 |
| Sq ft              | 651  |

**9th Floor** Apartments:

10th Floor

905

(605)

(305)

11th Floor

**6th Floor** Apartments:

**7th Floor** Apartments:

**8th Floor** Apartments:

705

405

**3rd Floor** Apartments:

**4th Floor** Apartments:

**5th Floor** Apartments:

1st Floor

**2nd Floor** Apartments: