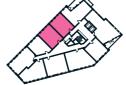

### 1 BEDROOM APARTMENT TYPE 1-12-A

| Level              | 1-9  |
|--------------------|------|
| Number of Bedrooms | 1    |
| Sq m               | 61.4 |
| Sq ft              | 661  |

**9th Floor** Apartments:

10th Floor

901

(601)

301

11th Floor

**6th Floor** Apartments:

**7th Floor** Apartments:

**8th Floor** Apartments: