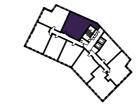

### 1 BEDROOM APARTMENT TYPE 1-13-A

| Level              | 2-9  |
|--------------------|------|
| Number of Bedrooms | 1    |
| Sq m               | 60.5 |
| Sq ft              | 651  |

**9th Floor** Apartments:

10th Floor

905

(605)

(305)

11th Floor

**6th Floor** Apartments:

**7th Floor** Apartments:

**8th Floor** Apartments:

705

405

**3rd Floor** Apartments:

**4th Floor** Apartments:

**5th Floor** Apartments:

1st Floor

**2nd Floor** Apartments: