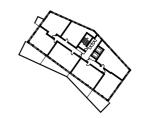

### 1 BEDROOM APARTMENT TYPE 1-13-A

| Level              | 2-9  |
|--------------------|------|
| Number of Bedrooms | 1    |
| Sq m               | 60.5 |
| Sq ft              | 651  |

**9th Floor** Apartments:

10th Floor

905

(605)

(305)

11th Floor

**6th Floor** Apartments:

**7th Floor** Apartments:

**8th Floor** Apartments:

705

405

**3rd Floor** Apartments:

**4th Floor** Apartments:

**5th Floor** Apartments:

1st Floor

**2nd Floor** Apartments: