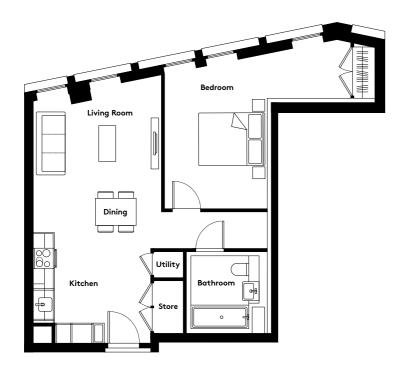

### 1 BEDROOM APARTMENT TYPE 1-12-A

| Level              | 1-9  |
|--------------------|------|
| Number of Bedrooms | 1    |
| Sq m               | 61.4 |
| Sq ft              | 661  |

**9th Floor** Apartments: