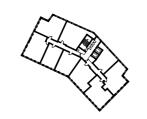

### 1 BEDROOM APARTMENT TYPE 1-14-A

| Level              | 1-9  |
|--------------------|------|
| Number of Bedrooms | 1    |
| Sq m               | 54.8 |
| Sq ft              | 590  |

**9th Floor** Apartments:

10th Floor

906

(606)

(306)

11th Floor

**6th Floor** Apartments:

**7th Floor** Apartments:

**8th Floor** Apartments:

706

406

(106)

**3rd Floor** Apartments:

**4th Floor** Apartments:

**5th Floor** Apartments:

**1st Floor** Apartments:

**2nd Floor** Apartments: