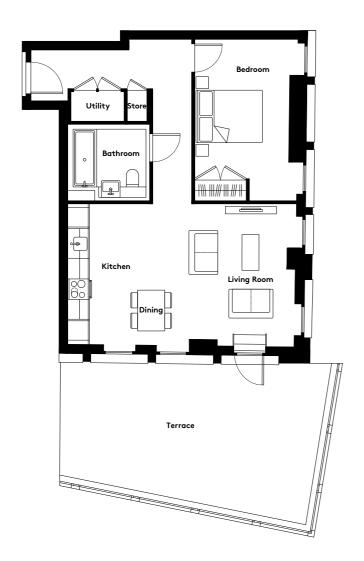

### 1 BEDROOM APARTMENT TYPE 1-12-A

| Level              | 1-9  |
|--------------------|------|
| Number of Bedrooms | 1    |
| Sq m               | 61.4 |
| Sq ft              | 661  |

**9th Floor** Apartments:

10th Floor

901

(601)

301

11th Floor

**6th Floor** Apartments:

**7th Floor** Apartments:

**8th Floor** Apartments:

(701)

401

( 101 )

**3rd Floor** Apartments:

**4th Floor** Apartments:

**5th Floor** Apartments:

**1st Floor** Apartments:

**2nd Floor** Apartments: