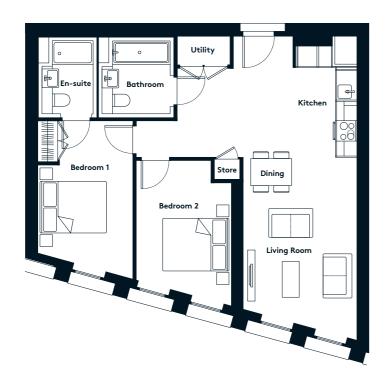

s:

404

**5th Floor** Apartments:

(504)





1st Floor Apartments:

104

2nd Floor Apartments:



#### 2 BEDROOM **APARTMENT TYPE 2-15-A**

| Level              | 1-10 |  |
|--------------------|------|--|
| Number of Bedrooms | 2    |  |
| Sq m               | 74.7 |  |
| Sq ft              | 804  |  |









13th Floor







9th Floor Apartments:



10th Floor Apartments:

11th Floor 1003





6th Floor Apartments: 603

7th Floor Apartments:

703

8th Floor Apartments:

803







**3rd Floor** Apartments:

303

**4th Floor** Apartments:

1st Floor

Apartments:

(403)

**5th Floor** Apartments:

503





103



2nd Floor Apartments:

#### 2 BEDROOM **APARTMENT TYPE 2-16-A**

| 1-10 |        |
|------|--------|
| 2    |        |
| 72.9 |        |
| 785  |        |
|      | 2 72.9 |







13th Floor





12th Floor



10th Floor Apartments:

902

602



11th Floor

1002

702

(402)

102



6th Floor Apartments:

**3rd Floor** Apartments:



7th Floor Apartments:



8th Floor Apartments:



**4th Floor** Apartments: 302



**5th Floor** Apartments:







1st Floor Apartments:



2nd Floor Apartments:



#### 2 BEDROOM **APARTMENT TYPE 2-17-A**

| Level              | 2-10 |  |
|--------------------|------|--|
| Number of Bedrooms | 2    |  |
| Sq m               | 85.5 |  |
| Sq ft              | 921  |  |













**9th Floor** Apartments:



10th Floor Apartments:

13th Floor

1001

11th Floor







6th Floor Apartments:

601

**7th Floor** Apartments:

701

8th Floor Apartments:

801







**3rd Floor** Apartments:

301

**4th Floor** Apartments:

**5th Floor