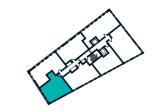

### 1 BEDROOM APARTMENT TYPE 1-12-A

| Level              | 1-9  |
|--------------------|------|
| Number of Bedrooms | 1    |
| Sq m               | 61.4 |
| Sq ft              | 661  |

**9th Floor** Apartments:

10th Floor

901

(601)

301

11th Floor

**6th Floor** Apartments:

**7th Floor** Apartments:

**8th Floor** Apartments:

(701)

401

( 101 )

**3rd Floor** Apartments:

**4th Floor** Apartments:

**5th Floor** Apartments:

**1st Floor** Apartments:

**2nd Floor** Apartments: