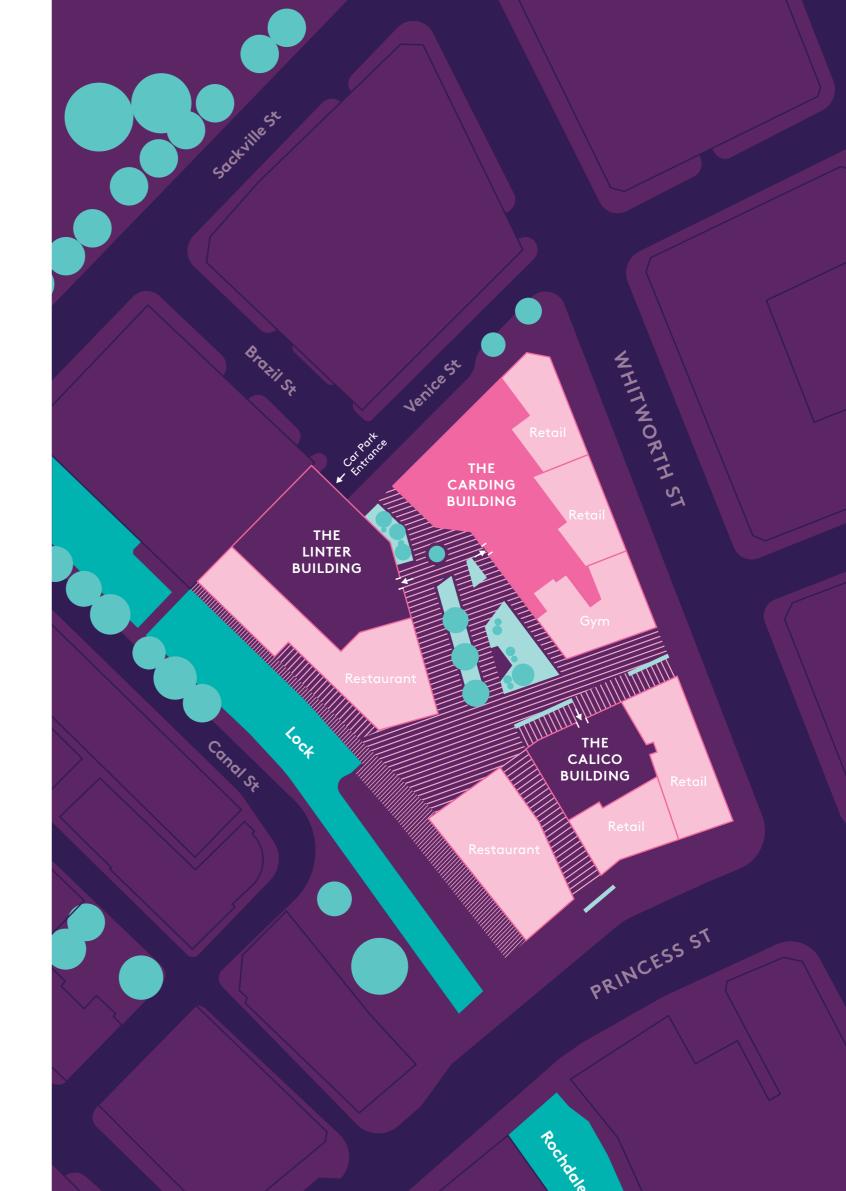

## THE BUILDINGS

Manchester New Square is made up of three individual buildings centred around a tranquil, landscaped square, in the beating heart of the city's central community. It's just a few minutes' walk to the city's attractions and transport hubs. Residents and visitors alike will benefit from the artisan restaurants and retailers on the ground floors.