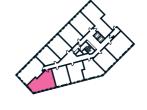

## THE BUILDINGS

Manchester New Square is made up of three individual buildings centred around a tranquil, landscaped square, in the beating heart of the city's central community. It's just a few minutes' walk to the city's attractions and transport hubs. Residents and visitors alike will benefit from the artisan restaurants and retailers on the ground floors.