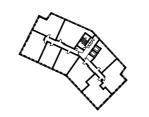

### 1 BEDROOM APARTMENT TYPE 1-13-A

| Level              | 2-9  |
|--------------------|------|
| Number of Bedrooms | 1    |
| Sq m               | 60.5 |
| Sq ft              | 651  |

**9th Floor** Apartments:

10th Floor

905

(605)

(305)

11th Floor

**6th Floor** Apartments:

**7th Floor** Apartments:

**8th Floor** Apartments:

705

405

**3rd Floor** Apartments:

**4th Floor** Apartments:

**5th Floor** Apartments:

1st Floor

**2nd Floor** Apartments: