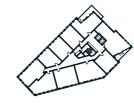

### 1 BEDROOM APARTMENT TYPE 1-13-C

| Level              | 1    |
|--------------------|------|
| Number of Bedrooms | 1    |
| Sq m               | 60.5 |
| Sq ft              | 651  |

10th Floor

11th Floor

6th Floor

7th Floor

8th Floor

3rd Floor

4th Floor

5th Floor

**1st Floor** Apartments:

13

2nd Floor

105