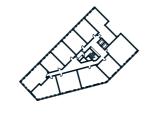

### 1 BEDROOM APARTMENT TYPE 1-14-A

| Level              | 1-9  |
|--------------------|------|
| Number of Bedrooms | 1    |
| Sq m               | 54.8 |
| Sq ft              | 590  |

**9th Floor** Apartments: