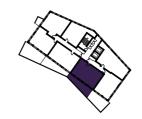

### 1 BEDROOM APARTMENT TYPE 1-12-A

| Level              | 1-9  |
|--------------------|------|
| Number of Bedrooms | 1    |
| Sq m               | 61.4 |
| Sq ft              | 661  |

**9th Floor** Apartments:

10th Floor

901

(601)

301

11th Floor

**6th Floor** Apartments:

**7th Floor** Apartments:

**8th Floor** Apartments:

(701)

401

( 101 )

**3rd Floor** Apartments:

**4th Floor** Apartments:

**5th Floor** Apartments:

**1st Floor** Apartments:

**2nd Floor** Apartments: