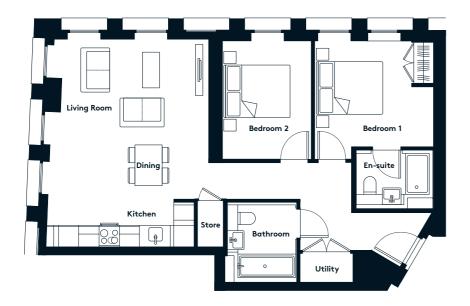

### 1 BEDROOM APARTMENT TYPE 1-12-A

| Level              | 1-9  |
|--------------------|------|
| Number of Bedrooms | 1    |
| Sq m               | 61.4 |
| Sq ft              | 661  |

**9th Floor** Apartments: