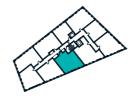

### 1 BEDROOM APARTMENT TYPE 1-13-A

| Level              | 2-9  |
|--------------------|------|
| Number of Bedrooms | 1    |
| Sq m               | 60.5 |
| Sq ft              | 651  |

**9th Floor** Apartments:

10th Floor

905

(605)

(305)

11th Floor

**6th Floor** Apartments:

**7th Floor** Apartments:

**8th Floor** Apartments:

705

405

**3rd Floor** Apartments:

**4th Floor** Apartments:

**5th Floor** Apartments:

1st Floor

**2nd Floor** Apartments: