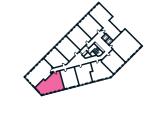

## THE BUILDINGS

Manchester New Square is made up of three individual buildings centred around a tranquil, landscaped square, in the beating heart of the city's central community. It's just a few minutes' walk to the city's attractions and transport hubs. Residents and visitors alike will benefit from the artisan restaurants and retailers on the ground floors.