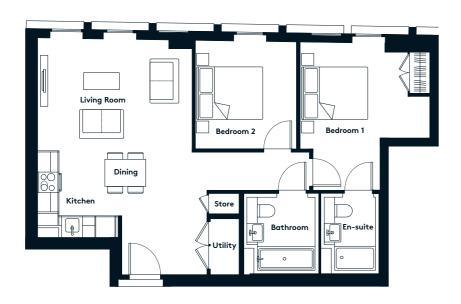

### 1 BEDROOM APARTMENT TYPE 1-12-A

| Level              | 1-9  |
|--------------------|------|
| Number of Bedrooms | 1    |
| Sq m               | 61.4 |
| Sq ft              | 661  |

**9th Floor** Apartments: