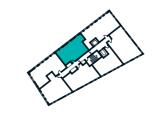

### 1 BEDROOM APARTMENT TYPE 1-12-A

| Level              | 1-9  |
|--------------------|------|
| Number of Bedrooms | 1    |
| Sq m               | 61.4 |
| Sq ft              | 661  |

**9th Floor** Apartments: