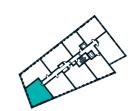

### 2 BEDROOM APARTMENT TYPE 2-27-A

| Level              | 1-9  |
|--------------------|------|
| Number of Bedrooms | 2    |
| Sq m               | 81.1 |
| Sq ft              | 873  |

**9th Floor** Apartments:

10th Floor

902

(602)

302

11th Floor

**6th Floor** Apartments:

**7th Floor** Apartments:

**8th Floor** Apartments:

(702)

402

(102)

**3rd Floor** Apartments:

**4th Floor** Apartments:

**5th Floor** Apartments:

502

802

**1st Floor** Apartments:

**2nd Floor** Apartments:

31