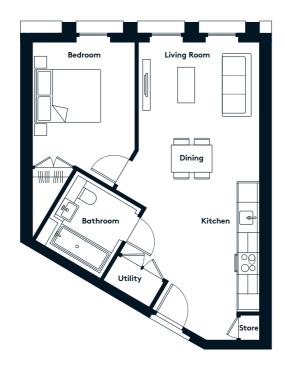

### 1 BEDROOM APARTMENT TYPE 1-12-A

| Level              | 1-9  |
|--------------------|------|
| Number of Bedrooms | 1    |
| Sq m               | 61.4 |
| Sq ft              | 661  |

**9th Floor** Apartments:

10th Floor

901

(601)

301

11th Floor

**6th Floor** Apartments:

**7th Floor** Apartments:

**8th Floor** Apartments:

(701)

401

( 101 )

**3rd Floor** Apartments:

**4th Floor** Apartments:

**5th Floor** Apartments:

**1st Floor** Apartments:

**2nd Floor** Apartments: