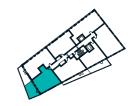

### 1 BEDROOM APARTMENT TYPE 1-14-A

| Level              | 1-9  |
|--------------------|------|
| Number of Bedrooms | 1    |
| Sq m               | 54.8 |
| Sq ft              | 590  |

**9th Floor** Apartments:

10th Floor

906

(606)

(306)

11th Floor

**6th Floor** Apartments:

**7th Floor** Apartments:

**8th Floor** Apartments:

706

406

(106)

**3rd Floor** Apartments:

**4th Floor** Apartments:

**5th Floor** Apartments:

**1st Floor** Apartments:

**2nd Floor** Apartments:

206

15