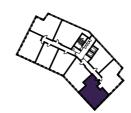

### 1 BEDROOM APARTMENT TYPE 1-12-A

| Level              | 1-9  |
|--------------------|------|
| Number of Bedrooms | 1    |
| Sq m               | 61.4 |
| Sq ft              | 661  |

**9th Floor** Apartments:

10th Floor

901

(601)

301

11th Floor

**6th Floor** Apartments:

**7th Floor** Apartments:

**8th Floor** Apartments:

(701)

401

( 101 )

**3rd Floor** Apartments:

**4th Floor** Apartments:

**5th Floor** Apartments:

**1st Floor** Apartments:

**2nd Floor** Apartments: