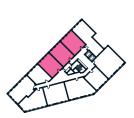

### 1 BEDROOM APARTMENT TYPE 1-13-C

| Level              | 1    |
|--------------------|------|
| Number of Bedrooms | 1    |
| Sq m               | 60.5 |
| Sq ft              | 651  |

10th Floor

11th Floor

6th Floor

7th Floor

8th Floor

3rd Floor

4th Floor

5th Floor

**1st Floor** Apartments:

13

2nd Floor

105