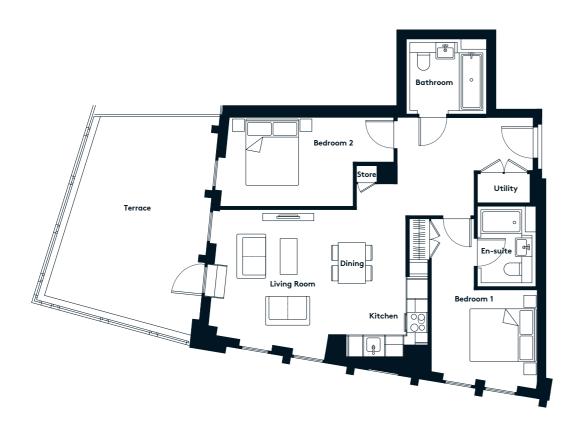

### 2 BEDROOM APARTMENT TYPE 2-27-A

| Level              | 1-9  |
|--------------------|------|
| Number of Bedrooms | 2    |
| Sq m               | 81.1 |
| Sq ft              | 873  |

**9th Floor** Apartments:

10th Floor

902

(602)

302

11th Floor

**6th Floor** Apartments:

**7th Floor** Apartments:

**8th Floor** Apartments:

(702)

402

(102)

**3rd Floor** Apartments:

**4th Floor** Apartments:

**5th Floor** Apartments:

502

802

**1st Floor** Apartments:

**2nd Floor** Apartments:

31