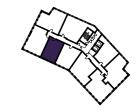

### 1 BEDROOM APARTMENT TYPE 1-13-C

| Level              | 1    |
|--------------------|------|
| Number of Bedrooms | 1    |
| Sq m               | 60.5 |
| Sq ft              | 651  |

10th Floor

11th Floor

6th Floor

7th Floor

8th Floor

3rd Floor

4th Floor

5th Floor

**1st Floor** Apartments:

13

2nd Floor

105