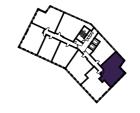

### 1 BEDROOM APARTMENT TYPE 1-12-A

| Level              | 1-9  |
|--------------------|------|
| Number of Bedrooms | 1    |
| Sq m               | 61.4 |
| Sq ft              | 661  |

**9th Floor** Apartments:

10th Floor

901

(601)

301

11th Floor

**6th Floor** Apartments:

**7th Floor** Apartments:

**8th Floor** Apartments:

(701)

401

( 101 )

**3rd Floor** Apartments:

**4th Floor** Apartments:

**5th Floor** Apartments:

**1st Floor** Apartments:

**2nd Floor** Apartments: