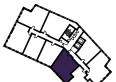

### 1 BEDROOM APARTMENT TYPE 1-14-A

| Level              | 1-9  |
|--------------------|------|
| Number of Bedrooms | 1    |
| Sq m               | 54.8 |
| Sq ft              | 590  |

**9th Floor** Apartments:

10th Floor

906

(606)

(306)

11th Floor

**6th Floor** Apartments:

**7th Floor** Apartments:

**8th Floor** Apartments:

706

406

(106)

**3rd Floor** Apartments:

**4th Floor** Apartments:

**5th Floor** Apartments:

**1st Floor** Apartments:

**2nd Floor** Apartments: