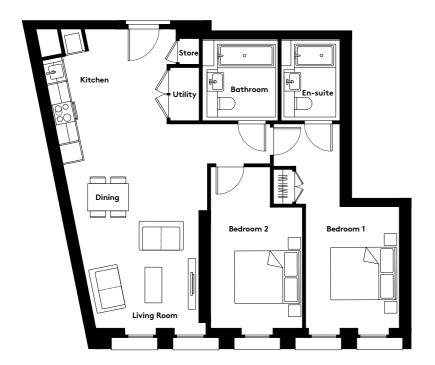

### 1 BEDROOM APARTMENT TYPE 1-12-A

| Level              | 1-9  |
|--------------------|------|
| Number of Bedrooms | 1    |
| Sq m               | 61.4 |
| Sq ft              | 661  |

**9th Floor** Apartments:

10th Floor

901

(601)

301

11th Floor

**6th Floor** Apartments:

**7th Floor** Apartments:

**8th Floor** Apartments:

(701)

401

( 101 )

**3rd Floor** Apartments:

**4th Floor** Apartments:

**5th Floor** Apartments:

**1st Floor** Apartments:

**2nd Floor** Apartments: