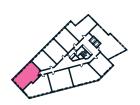

### 1 BEDROOM APARTMENT TYPE 1-13-C

| Level              | 1    |
|--------------------|------|
| Number of Bedrooms | 1    |
| Sq m               | 60.5 |
| Sq ft              | 651  |

10th Floor

11th Floor