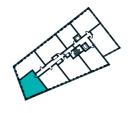

### 2 BEDROOM APARTMENT TYPE 2-28-A

| Level              | 1-9  |
|--------------------|------|
| Number of Bedrooms | 2    |
| Sq m               | 78.4 |
| Sq ft              | 844  |

**9th Floor** Apartments:

10th Floor

903

(603)

(303)

11th Floor

**6th Floor** Apartments:

**7th Floor** Apartments:

**8th Floor** Apartments:

703

403

(103)

**3rd Floor** Apartments:

**4th Floor** Apartments:

**5th Floor** Apartments:

**1st Floor** Apartments:

**2nd Floor** Apartments:

203

33

MANCHESTER NEW SQUARE THE CALICO BUILDING