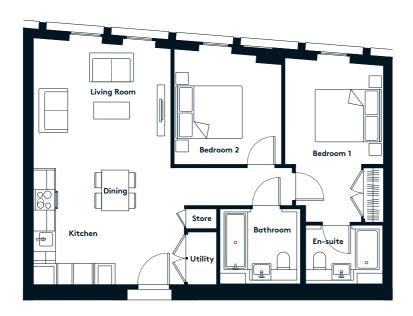

### 2 BEDROOM APARTMENT TYPE 2-27-A

| Level              | 1-9  |
|--------------------|------|
| Number of Bedrooms | 2    |
| Sq m               | 81.1 |
| Sq ft              | 873  |

**9th Floor** Apartments: