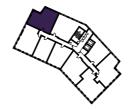

### 1 BEDROOM APARTMENT TYPE 1-12-A

| Level              | 1-9  |
|--------------------|------|
| Number of Bedrooms | 1    |
| Sq m               | 61.4 |
| Sq ft              | 661  |

**9th Floor** Apartments:

10th Floor

901

(601)

301

11th Floor

**6th Floor** Apartments:

**7th Floor** Apartments:

**8th Floor** Apartments:

(701)

401

( 101 )

**3rd Floor** Apartments:

**4th Floor** Apartments:

**5th Floor** Apartments:

**1st Floor** Apartments:

**2nd Floor** Apartments: