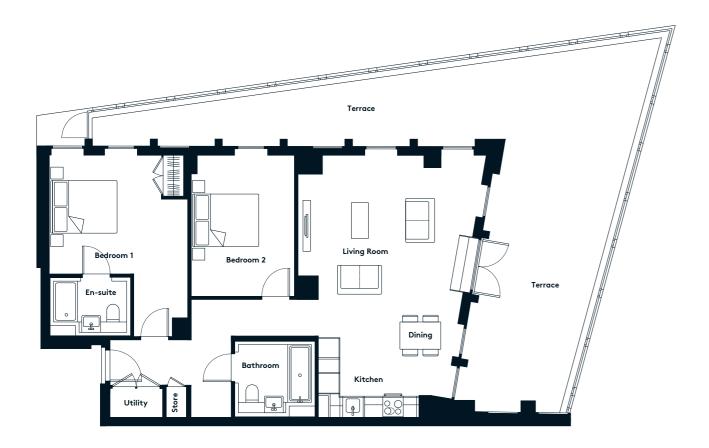

### 1 BEDROOM APARTMENT TYPE 1-15-B

| Level              | 10   |
|--------------------|------|
| Number of Bedrooms | 1    |
| Sq m               | 62   |
| Sq ft              | 667  |
| Terrace Sq m       | 30.7 |
| Terrace Sq ft      | 331  |

**10th Floor** Apartments:

11th Floor

(1002)

6th Floor

7th Floor

8th Floor

3rd Floor

4th Floor

5th Floor

1st Floor

2nd Floor

MANCHESTER NEW SQUARE THE CALICO BUILDING