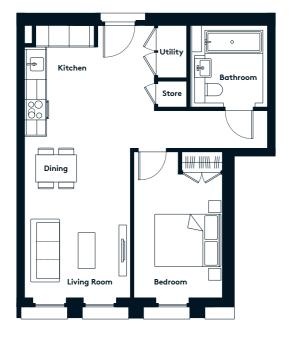

### 1 BEDROOM APARTMENT TYPE 1-12-A

| Level              | 1-9  |
|--------------------|------|
| Number of Bedrooms | 1    |
| Sq m               | 61.4 |
| Sq ft              | 661  |

**9th Floor** Apartments:

10th Floor

901

(601)

301

11th Floor

**6th Floor** Apartments:

**7th Floor** Apartments:

**8th Floor** Apartments:

(701)

401

( 101 )

**3rd Floor** Apartments:

**4th Floor** Apartments:

**5th Floor** Apartments:

**1st Floor** Apartments:

**2nd Floor** Apartments: