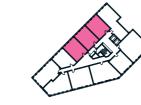

### 1 BEDROOM APARTMENT TYPE 1-13-A

| Level              | 2-9  |
|--------------------|------|
| Number of Bedrooms | 1    |
| Sq m               | 60.5 |
| Sq ft              | 651  |

**9th Floor** Apartments:

10th Floor

905

(605)

(305)

11th Floor

**6th Floor** Apartments:

**7th Floor** Apartments:

**8th Floor** Apartments:

705

405

**3rd Floor** Apartments:

**4th Floor** Apartments:

**5th Floor** Apartments:

1st Floor

**2nd Floor** Apartments: