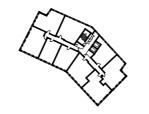

### 1 BEDROOM APARTMENT TYPE 1-14-A

| Level              | 1-9  |
|--------------------|------|
| Number of Bedrooms | 1    |
| Sq m               | 54.8 |
| Sq ft              | 590  |

**9th Floor** Apartments:

10th Floor

906

(606)

(306)

11th Floor

**6th Floor** Apartments:

**7th Floor** Apartments:

**8th Floor** Apartments:

706

406

(106)

**3rd Floor** Apartments:

**4th Floor** Apartments:

**5th Floor** Apartments:

**1st Floor** Apartments:

**2nd Floor** Apartments:

206

15