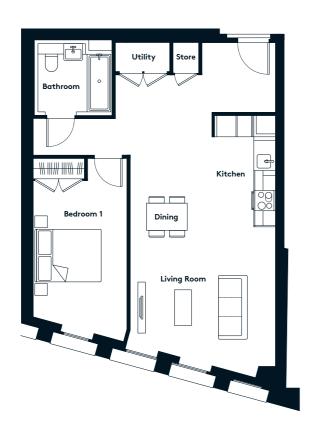

### 1 BEDROOM APARTMENT TYPE 1-14-A

| Level              | 1-9  |
|--------------------|------|
| Number of Bedrooms | 1    |
| Sq m               | 54.8 |
| Sq ft              | 590  |

**9th Floor** Apartments:

10th Floor

906

(606)

(306)

11th Floor

**6th Floor** Apartments:

**7th Floor** Apartments:

**8th Floor** Apartments:

706

406

(106)

**3rd Floor** Apartments:

**4th Floor** Apartments:

**5th Floor** Apartments:

**1st Floor** Apartments:

**2nd Floor** Apartments:

206

15