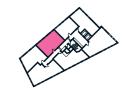

### 1 BEDROOM APARTMENT TYPE 1-12-A

| Level              | 1-9  |
|--------------------|------|
| Number of Bedrooms | 1    |
| Sq m               | 61.4 |
| Sq ft              | 661  |

**9th Floor** Apartments:

10th Floor

901

(601)

301

11th Floor

**6th Floor** Apartments:

**7th Floor** Apartments:

**8th Floor** Apartments:

(701)

401

( 101 )

**3rd Floor** Apartments:

**4th Floor** Apartments:

**5th Floor** Apartments:

**1st Floor** Apartments:

**2nd Floor** Apartments: