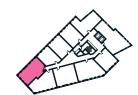

### 1 BEDROOM APARTMENT TYPE 1-14-A

| Level              | 1-9  |
|--------------------|------|
| Number of Bedrooms | 1    |
| Sq m               | 54.8 |
| Sq ft              | 590  |

**9th Floor** Apartments:

10th Floor

906

(606)

(306)

11th Floor

**6th Floor** Apartments:

**7th Floor** Apartments:

**8th Floor** Apartments:

706

406

(106)

**3rd Floor** Apartments:

**4th Floor** Apartments:

**5th Floor** Apartments:

**1st Floor** Apartments:

**2nd Floor** Apartments:

206

15