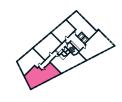

### 1 BEDROOM APARTMENT TYPE 1-13-A

| Level              | 2-9  |
|--------------------|------|
| Number of Bedrooms | 1    |
| Sq m               | 60.5 |
| Sq ft              | 651  |

**9th Floor** Apartments:

10th Floor

905

(605)

(305)

11th Floor

**6th Floor** Apartments:

**7th Floor** Apartments:

**8th Floor** Apartments:

705

405

**3rd Floor** Apartments:

**4th Floor** Apartments:

**5th Floor** Apartments:

1st Floor

**2nd Floor** Apartments: