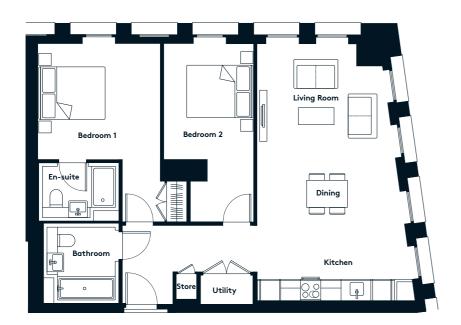

### 1 BEDROOM APARTMENT TYPE 1-12-A

| Level              | 1-9  |
|--------------------|------|
| Number of Bedrooms | 1    |
| Sq m               | 61.4 |
| Sq ft              | 661  |

**9th Floor** Apartments:

10th Floor

901

(601)

301

11th Floor

**6th Floor** Apartments:

**7th Floor** Apartments:

**8th Floor** Apartments:

(701)

401

( 101 )

**3rd Floor** Apartments:

**4th Floor** Apartments:

**5th Floor** Apartments:

**1st Floor** Apartments:

**2nd Floor** Apartments: