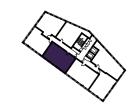

### 1 BEDROOM APARTMENT TYPE 1-12-A

| Level              | 1-9  |
|--------------------|------|
| Number of Bedrooms | 1    |
| Sq m               | 61.4 |
| Sq ft              | 661  |

**9th Floor** Apartments:

10th Floor

901

(601)

301

11th Floor

**6th Floor** Apartments:

**7th Floor** Apartments:

**8th Floor** Apartments:

(701)

401

( 101 )

**3rd Floor** Apartments:

**4th Floor** Apartments:

**5th Floor** Apartments:

**1st Floor** Apartments:

**2nd Floor** Apartments: