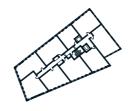

### 2 BEDROOM APARTMENT TYPE 2-27-A

| Level              | 1-9  |
|--------------------|------|
| Number of Bedrooms | 2    |
| Sq m               | 81.1 |
| Sq ft              | 873  |

**9th Floor** Apartments: