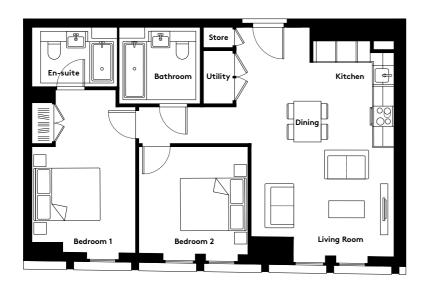

| 766  |  |









10th Floor



11th Floor Apartments:





6th Floor



7th Floor



8th Floor



3rd Floor



4th Floor



5th Floor



1st Floor



51

2nd Floor



### 2 BEDROOM APARTMENT TYPE 2-34-B

| Level              | 10   |
|--------------------|------|
| Number of Bedrooms | 2    |
| Sq m               | 71.4 |
| Sq ft              | 768  |
| Terrace Sq m       | 24.9 |
| Terrace Sq ft      | 268  |









**10th Floor** Apartments:



11th Floor

(1003)



6th Floor



7th Floor



8th Floor



3rd Floor



4th Floor



5th Floor



1st Floor



53

2nd Floor



### 2 BEDROOM APARTMENT TYPE 2-35-A

| Level              | 11   |  |
|--------------------|------|--|
| Number of Bedrooms | 2    |  |
| Sq m               | 71.3 |  |
| Sq ft              | 767  |  |









10th Floor



11th Floor Apartments:



55



6th Floor



7th Floor



8th Floor



3rd Floor



4th Floor



5th Floor



1st Floor



2nd Floor



### 2 BEDROOM APARTMENT TYPE 2-35-B

| Level              | 10   |  |
|--------------------|------|--|
| Number of Bedrooms | 2    |  |
| Sq m               | 71.5 |  |
| Sq ft              | 769  |  |
| Terrace Sq m       | 27.3 |  |
| Terrace Sq ft      | 294  |  |





9th Floor



**10th Floor** Apartments:



11th Floor

(1004)



6th Floor



7th Floor



8th Floor



3rd Floor



4th Floor



5th Floor



1st Floor



2nd Floor



#### Urban&Civic

50 New Bond Street London, W1S 1BJ

Tel: +44 (0)20 7509 5555 info@urbanandcivic.com



Tel: +44 (0)161 200 1669

#### Misrepresentation Ac

Urban and Civic and JLL gives notice that