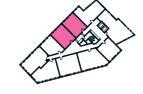

### 1 BEDROOM APARTMENT TYPE 1-13-A

| Level              | 2-9  |
|--------------------|------|
| Number of Bedrooms | 1    |
| Sq m               | 60.5 |
| Sq ft              | 651  |

**9th Floor** Apartments:

10th Floor

905

(605)

(305)

11th Floor

**6th Floor** Apartments:

**7th Floor** Apartments:

**8th Floor** Apartments: