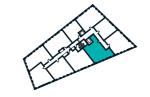

### 1 BEDROOM APARTMENT TYPE 1-13-C

| Level              | 1    |
|--------------------|------|
| Number of Bedrooms | 1    |
| Sq m               | 60.5 |
| Sq ft              | 651  |

10th Floor

11th Floor

6th Floor

7th Floor

8th Floor

3rd Floor

4th Floor

5th Floor

**1st Floor** Apartments:

13

2nd Floor

105