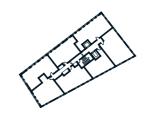

### 1 BEDROOM APARTMENT TYPE 1-12-A

| Level              | 1-9  |
|--------------------|------|
| Number of Bedrooms | 1    |
| Sq m               | 61.4 |
| Sq ft              | 661  |

**9th Floor** Apartments:

10th Floor

901

(601)

301

11th Floor

**6th Floor** Apartments:

**7th Floor** Apartments:

**8th Floor** Apartments:

(701)

401

( 101 )

**3rd Floor** Apartments:

**4th Floor** Apartments:

**5th Floor** Apartments:

**1st Floor** Apartments:

**2nd Floor** Apartments: