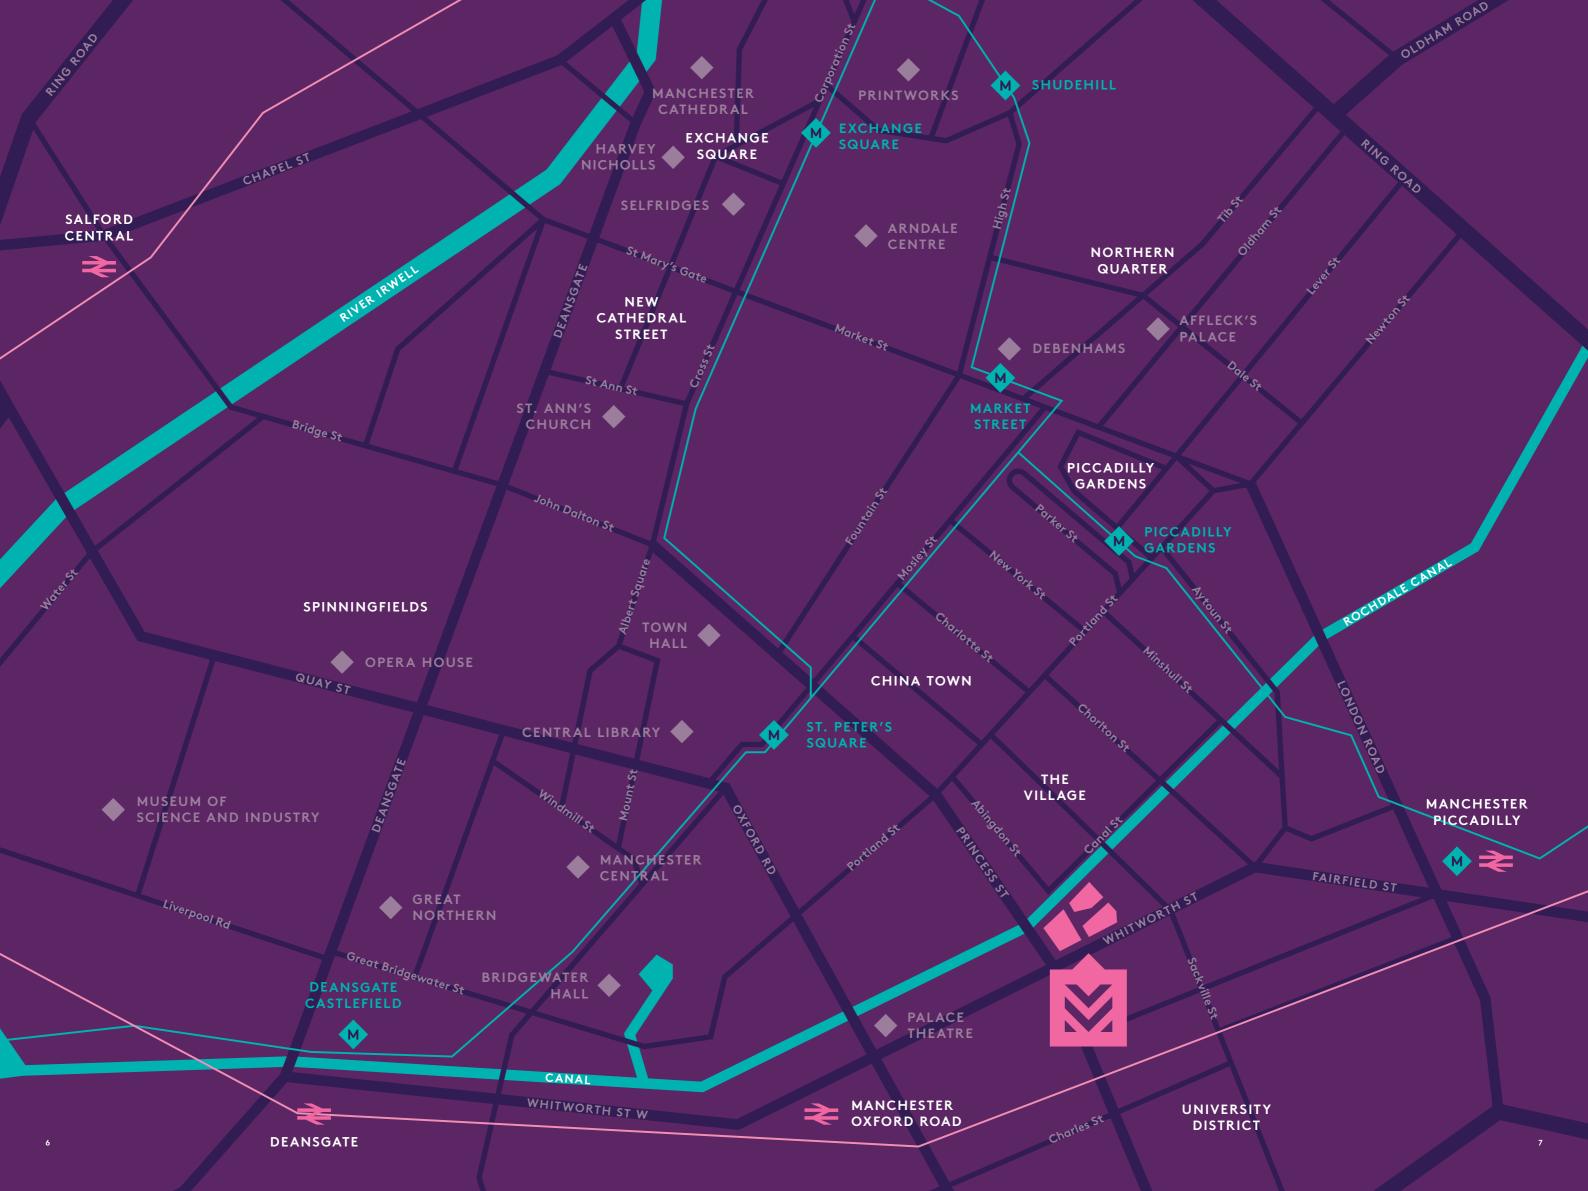

## THE BUILDINGS

Manchester New Square is made up of three individual buildings centred around a tranquil, landscaped square, in the beating heart of the city's central community. It's just a few minutes' walk to the city's attractions and transport hubs. Residents and visitors alike will benefit from the artisan restaurants and retailers on the ground floors.