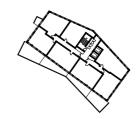

### 1 BEDROOM APARTMENT TYPE 1-13-A

| Level              | 2-9  |
|--------------------|------|
| Number of Bedrooms | 1    |
| Sq m               | 60.5 |
| Sq ft              | 651  |

**9th Floor** Apartments:

10th Floor

905

(605)

(305)

11th Floor

**6th Floor** Apartments:

**7th Floor** Apartments:

**8th Floor** Apartments:

705

405

**3rd Floor** Apartments:

**4th Floor** Apartments:

**5th Floor** Apartments:

1st Floor

**2nd Floor** Apartments: