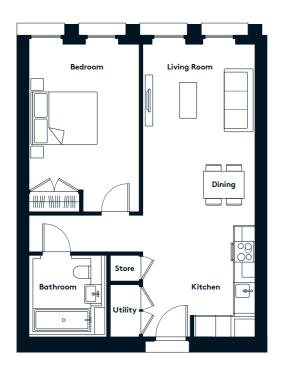

### 1 BEDROOM APARTMENT TYPE 1-12-A

| Level              | 1-9  |
|--------------------|------|
| Number of Bedrooms | 1    |
| Sq m               | 61.4 |
| Sq ft              | 661  |

**9th Floor** Apartments:

10th Floor

901

(601)

301

11th Floor

**6th Floor** Apartments:

**7th Floor** Apartments:

**8th Floor** Apartments:

(701)

401

( 101 )

**3rd Floor** Apartments:

**4th Floor** Apartments:

**5th Floor** Apartments:

**1st Floor** Apartments:

**2nd Floor** Apartments: