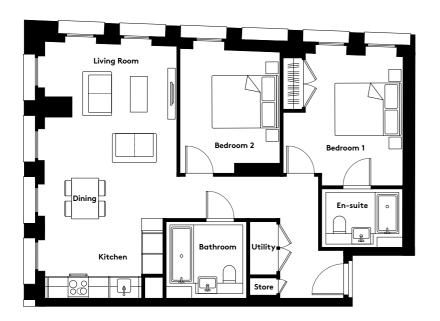

### 2 BEDROOM APARTMENT TYPE 2-27-A

| Level              | 1-9  |
|--------------------|------|
| Number of Bedrooms | 2    |
| Sq m               | 81.1 |
| Sq ft              | 873  |

**9th Floor** Apartments:

10th Floor

902

(602)

302

11th Floor

**6th Floor** Apartments:

**7th Floor** Apartments:

**8th Floor** Apartments:

(702)

402

(102)

**3rd Floor** Apartments:

**4th Floor** Apartments:

**5th Floor** Apartments:

502

802

**1st Floor** Apartments:

**2nd Floor** Apartments:

31