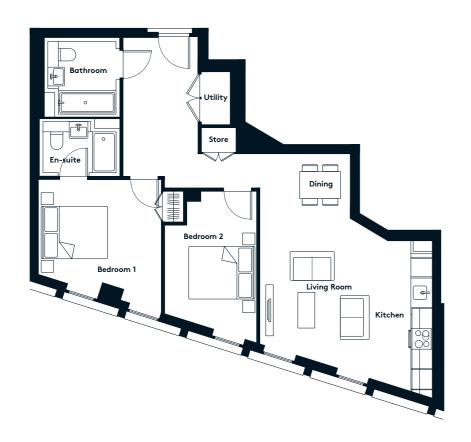

### 1 BEDROOM APARTMENT TYPE 1-12-A

| Level              | 1-9  |
|--------------------|------|
| Number of Bedrooms | 1    |
| Sq m               | 61.4 |
| Sq ft              | 661  |

**9th Floor** Apartments: