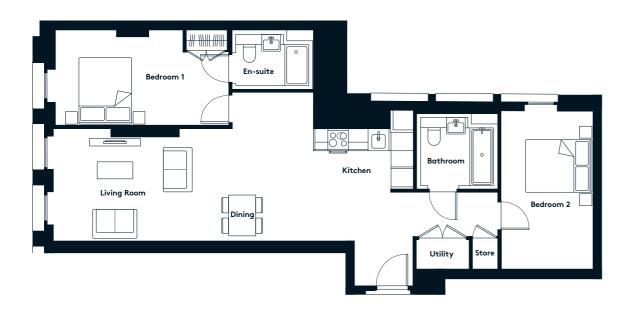

### 2 BEDROOM APARTMENT TYPE 2-27-A

| Level              | 1-9  |
|--------------------|------|
| Number of Bedrooms | 2    |
| Sq m               | 81.1 |
| Sq ft              | 873  |

**9th Floor** Apartments: