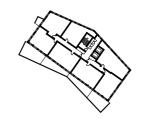

### 2 BEDROOM **APARTMENT TYPE 2-30-C**

| Level              | 1-6  |
|--------------------|------|
| Number of Bedrooms | 2    |
| Sq m               | 74.9 |
| Sq ft              | 806  |

10th Floor

11th Floor

**6th Floor** Apartments:

7th Floor

607

307

8th Floor

3rd Floor Apartments:

**4th Floor** Apartments:

**1st Floor** Apartments:

**5th Floor** Apartments:

( 107 )

407

**2nd Floor** Apartments:

39

507