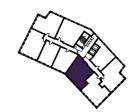

### 1 BEDROOM APARTMENT TYPE 1-12-A

| Level              | 1-9  |
|--------------------|------|
| Number of Bedrooms | 1    |
| Sq m               | 61.4 |
| Sq ft              | 661  |

**9th Floor** Apartments:

10th Floor

901

(601)

301

11th Floor

**6th Floor** Apartments:

**7th Floor** Apartments:

**8th Floor** Apartments:

(701)

401

( 101 )

**3rd Floor** Apartments:

**4th Floor** Apartments:

**5th Floor** Apartments:

**1st Floor** Apartments:

**2nd Floor** Apartments: