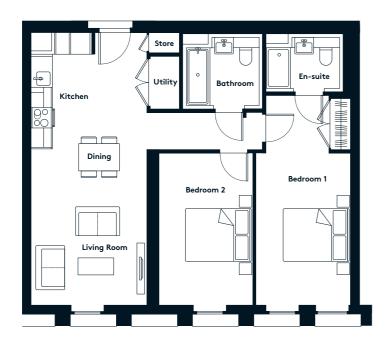

### 2 BEDROOM APARTMENT TYPE 2-27-A

| Level              | 1-9  |
|--------------------|------|
| Number of Bedrooms | 2    |
| Sq m               | 81.1 |
| Sq ft              | 873  |

**9th Floor** Apartments:

10th Floor

902

(602)

302

11th Floor

**6th Floor** Apartments:

**7th Floor** Apartments:

**8th Floor** Apartments:

(702)

402

(102)

**3rd Floor** Apartments:

**4th Floor** Apartments:

**5th Floor** Apartments:

502

802

**1st Floor** Apartments:

**2nd Floor** Apartments:

31