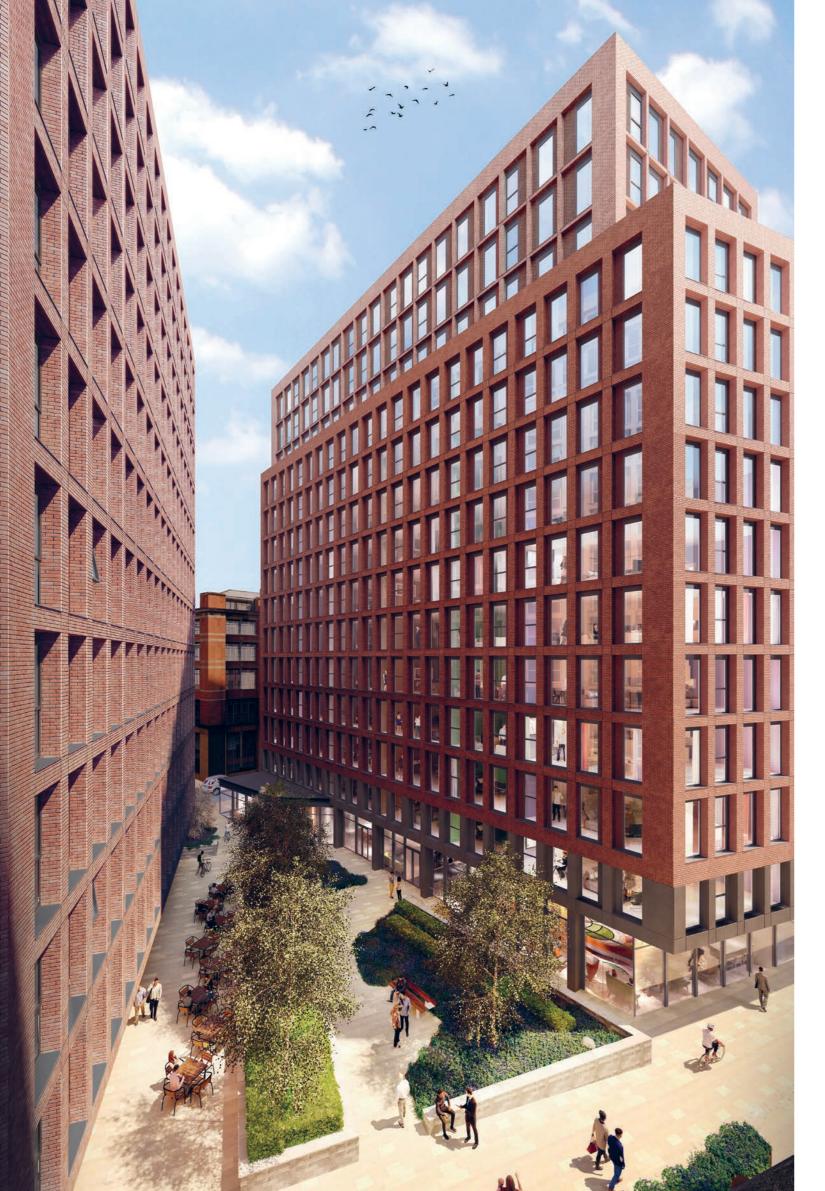

## THE BUILDINGS

Manchester New Square is made up of three individual buildings centred around a tranquil, landscaped square, in the beating heart of the city's central community. It's just a few minutes' walk to the city's attractions and transport hubs. Residents and visitors alike will benefit from the artisan restaurants and retailers on the ground floors.