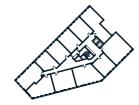

### 1 BEDROOM APARTMENT TYPE 1-12-A

| Level              | 1-9  |
|--------------------|------|
| Number of Bedrooms | 1    |
| Sq m               | 61.4 |
| Sq ft              | 661  |

**9th Floor** Apartments: