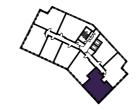

### 2 BEDROOM **APARTMENT TYPE 2-29-A**

| Level              | 1-9  |
|--------------------|------|
| Number of Bedrooms | 2    |
| Sq m               | 76.2 |
| Sq ft              | 820  |

9th Floor Apartments:

10th Floor

904

(604)

304

11th Floor

6th Floor Apartments:

3rd Floor

Apartments:

7th Floor Apartments:

4th Floor

Apartments:

8th Floor Apartments:

704

404

(104)

5th Floor

Apartments:

504

804

1st Floor Apartments:

**2nd Floor** Apartments:

35