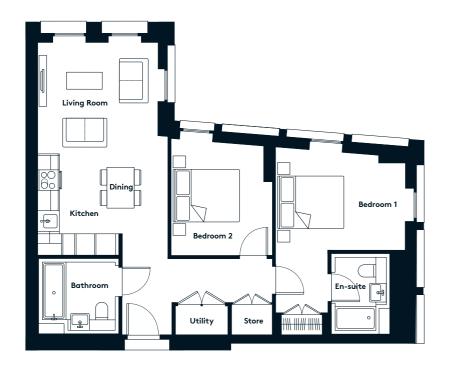

### 1 BEDROOM APARTMENT TYPE 1-12-A

| Level              | 1-9  |
|--------------------|------|
| Number of Bedrooms | 1    |
| Sq m               | 61.4 |
| Sq ft              | 661  |

**9th Floor** Apartments: