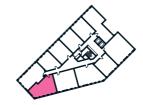

### 1 BEDROOM APARTMENT TYPE 1-13-C

| Level              | 1    |
|--------------------|------|
| Number of Bedrooms | 1    |
| Sq m               | 60.5 |
| Sq ft              | 651  |

10th Floor

11th Floor

6th Floor

7th Floor

8th Floor

3rd Floor

4th Floor

5th Floor

**1st Floor** Apartments:

13

2nd Floor

105