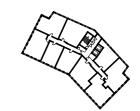

### 1 BEDROOM APARTMENT TYPE 1-13-A

| Level              | 2-9  |
|--------------------|------|
| Number of Bedrooms | 1    |
| Sq m               | 60.5 |
| Sq ft              | 651  |

**9th Floor** Apartments:

10th Floor

905

(605)

(305)

11th Floor

**6th Floor** Apartments:

**7th Floor** Apartments:

**8th Floor** Apartments:

705

405

**3rd Floor** Apartments:

**4th Floor** Apartments:

**5th Floor** Apartments:

1st Floor

**2nd Floor** Apartments: