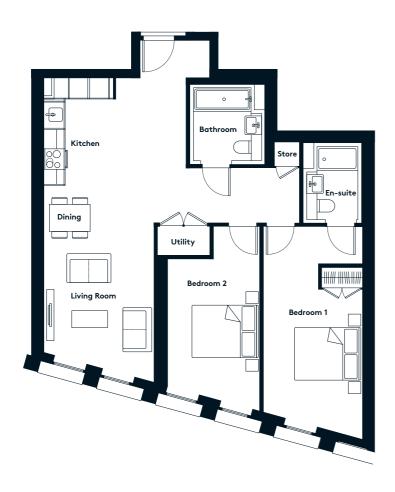

### 2 BEDROOM APARTMENT TYPE 2-27-A

| Level              | 1-9  |
|--------------------|------|
| Number of Bedrooms | 2    |
| Sq m               | 81.1 |
| Sq ft              | 873  |

**9th Floor** Apartments:

10th Floor

902

(602)

302

11th Floor

**6th Floor** Apartments:

**7th Floor** Apartments:

**8th Floor** Apartments:

(702)

402

(102)

**3rd Floor** Apartments:

**4th Floor** Apartments:

**5th Floor** Apartments:

502

802

**1st Floor** Apartments:

**2nd Floor** Apartments:

31