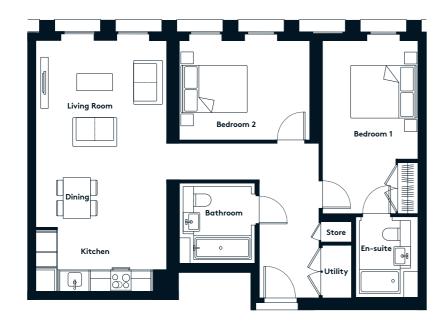

### 1 BEDROOM APARTMENT TYPE 1-12-A

| Level              | 1-9  |
|--------------------|------|
| Number of Bedrooms | 1    |
| Sq m               | 61.4 |
| Sq ft              | 661  |

**9th Floor** Apartments: