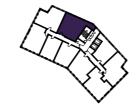

### 1 BEDROOM APARTMENT TYPE 1-14-A

| Level              | 1-9  |
|--------------------|------|
| Number of Bedrooms | 1    |
| Sq m               | 54.8 |
| Sq ft              | 590  |

**9th Floor** Apartments:

10th Floor

906

(606)

(306)

11th Floor

**6th Floor** Apartments:

**7th Floor** Apartments:

**8th Floor** Apartments:

706

406

(106)

**3rd Floor** Apartments:

**4th Floor** Apartments:

**5th Floor** Apartments:

**1st Floor** Apartments:

**2nd Floor** Apartments:

206

15