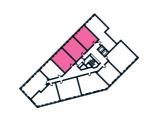

### 1 BEDROOM APARTMENT TYPE 1-12-A

| Level              | 1-9  |
|--------------------|------|
| Number of Bedrooms | 1    |
| Sq m               | 61.4 |
| Sq ft              | 661  |

**9th Floor** Apartments:

10th Floor

901

(601)

301

11th Floor

**6th Floor** Apartments:

**7th Floor** Apartments:

**8th Floor** Apartments:

(701)

401

( 101 )

**3rd Floor** Apartments:

**4th Floor** Apartments:

**5th Floor** Apartments:

**1st Floor** Apartments:

**2nd Floor** Apartments: