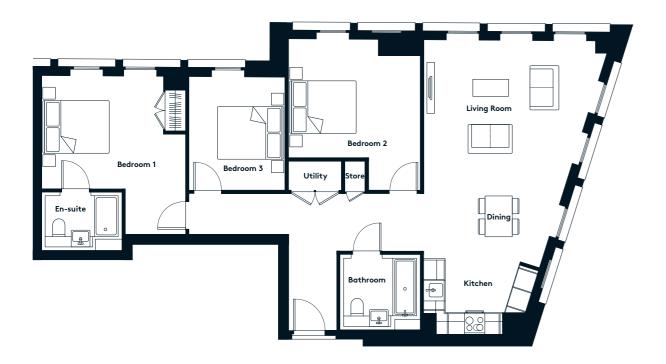

### 1 BEDROOM APARTMENT TYPE 1-12-A

| Level              | 1-9  |
|--------------------|------|
| Number of Bedrooms | 1    |
| Sq m               | 61.4 |
| Sq ft              | 661  |

**9th Floor** Apartments:

10th Floor

901

(601)

301

11th Floor

**6th Floor** Apartments:

**7th Floor** Apartments:

**8th Floor** Apartments:

(701)

401

( 101 )

**3rd Floor** Apartments:

**4th Floor** Apartments:

**5th Floor** Apartments:

**1st Floor** Apartments:

**2nd Floor** Apartments: