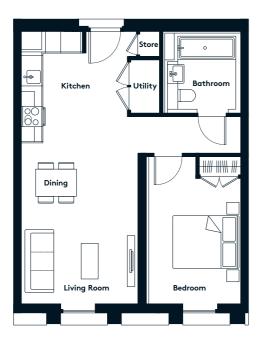

### 1 BEDROOM APARTMENT TYPE 1-12-A

| Level              | 1-9  |
|--------------------|------|
| Number of Bedrooms | 1    |
| Sq m               | 61.4 |
| Sq ft              | 661  |

**9th Floor** Apartments: