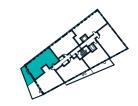

### 1 BEDROOM APARTMENT TYPE 1-13-A

| Level              | 2-9  |
|--------------------|------|
| Number of Bedrooms | 1    |
| Sq m               | 60.5 |
| Sq ft              | 651  |

**9th Floor** Apartments:

10th Floor

905

(605)

(305)

11th Floor

**6th Floor** Apartments:

**7th Floor** Apartments:

**8th Floor** Apartments:

705

405

**3rd Floor** Apartments:

**4th Floor** Apartments:

**5th Floor** Apartments:

1st Floor

**2nd Floor** Apartments: