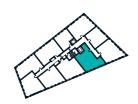

### 1 BEDROOM APARTMENT TYPE 1-13-A

| Level              | 2-9  |
|--------------------|------|
| Number of Bedrooms | 1    |
| Sq m               | 60.5 |
| Sq ft              | 651  |

**9th Floor** Apartments:

10th Floor

905

(605)

(305)

11th Floor

**6th Floor** Apartments:

**7th Floor** Apartments:

**8th Floor** Apartments:

705

405

**3rd Floor** Apartments:

**4th Floor** Apartments:

**5th Floor** Apartments:

1st Floor

**2nd Floor** Apartments: