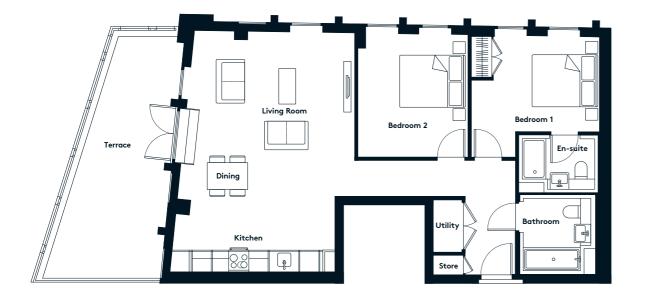

### 1 BEDROOM APARTMENT TYPE 1-12-A

| Level              | 1-9  |
|--------------------|------|
| Number of Bedrooms | 1    |
| Sq m               | 61.4 |
| Sq ft              | 661  |

**9th Floor** Apartments:

10th Floor

901

(601)

301

11th Floor

**6th Floor** Apartments:

**7th Floor** Apartments:

**8th Floor** Apartments:

(701)

401

( 101 )

**3rd Floor** Apartments:

**4th Floor** Apartments:

**5th Floor** Apartments:

**1st Floor** Apartments:

**2nd Floor** Apartments: