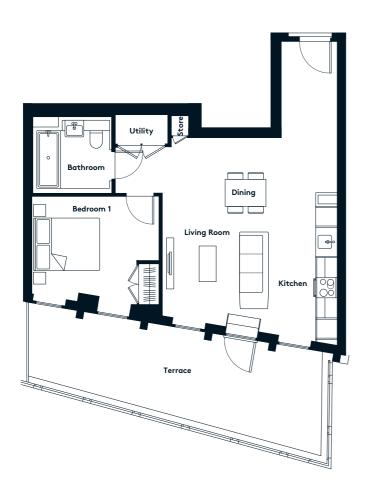

### 1 BEDROOM APARTMENT TYPE 1-12-A

| Level              | 1-9  |
|--------------------|------|
| Number of Bedrooms | 1    |
| Sq m               | 61.4 |
| Sq ft              | 661  |

**9th Floor** Apartments:

10th Floor

901

(601)

301

11th Floor

**6th Floor** Apartments:

**7th Floor** Apartments:

**8th Floor** Apartments:

(701)

401

( 101 )

**3rd Floor** Apartments:

**4th Floor** Apartments:

**5th Floor** Apartments:

**1st Floor** Apartments:

**2nd Floor** Apartments: