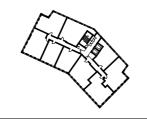

### 1 BEDROOM APARTMENT TYPE 1-13-C

| Level              | 1    |
|--------------------|------|
| Number of Bedrooms | 1    |
| Sq m               | 60.5 |
| Sq ft              | 651  |

10th Floor

11th Floor

6th Floor

7th Floor

8th Floor

3rd Floor

4th Floor

5th Floor

**1st Floor** Apartments:

13

2nd Floor

105