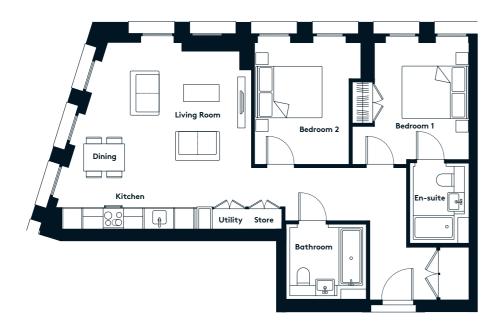

or Apartments:

107

2nd Floor Apartments:



#### 2 BEDROOM **APARTMENT TYPE 2-13-A**

| Level              | 1-10 |
|--------------------|------|
| Number of Bedrooms | 2    |
| Sq m               | 82.5 |
| Sq ft              | 888  |













9th Floor Apartments:

12th Floor



10th Floor Apartments:

13th Floor

1005

11th Floor







6th Floor Apartments:



305

7th Floor Apartments:

**4th Floor** Apartments:

705

8th Floor Apartments:



**3rd Floor** Apartments:



405



**5th Floor** Apartments:

(505)

(805)





1st Floor Apartments:



2nd Floor Apartments:

105

#### 2 BEDROOM **APARTMENT TYPE 2-14-A**

| Level              | 1-10 |  |
|--------------------|------|--|
| Number of Bedrooms | 2    |  |
| Sq m               | 75.7 |  |
| Sq ft              | 815  |  |













9th Floor Apartments:





11th Floor







6th Floor Apartments:

604

7th Floor Apartments:

704

8th Floor Apartments:

804







**3rd Floor** Apartments:

304

**4th Floor** Apartments:

404

**5th Floor** Apartments:

(504)





1st Floor Apartments:

104

2nd Floor Apartments:



#### 2 BEDROOM **APARTMENT TYPE 2-15-A**

| Level              | 1-10 |  |
|--------------------|------|--|
| Number of Bedrooms | 2    |  |
| Sq m               | 74.7 |  |
| Sq ft              | 804  |  |









13th Floor







9th Floor Apartments:



10th Floor Apartments:

11th Floor 1003





6th Floor Apartments: 603

7th Floor Apartments:

703

8th Floor Apartments:

803







**3rd Floor** Apartments:

303

**4th Floor** Apartments:

1st Floor

Apartments:

(403)

**5th Floor** A