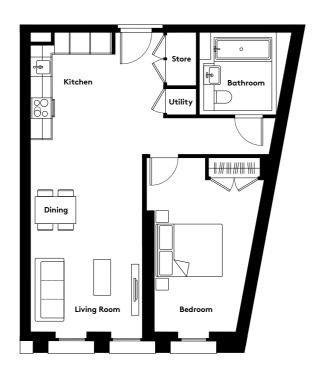

### 1 BEDROOM APARTMENT TYPE 1-12-A

| Level              | 1-9  |
|--------------------|------|
| Number of Bedrooms | 1    |
| Sq m               | 61.4 |
| Sq ft              | 661  |

**9th Floor** Apartments: