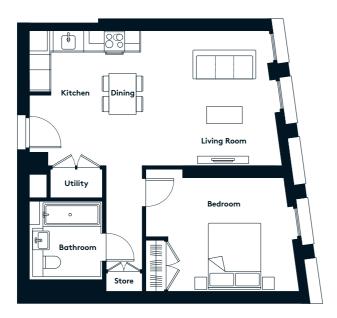

### 1 BEDROOM APARTMENT TYPE 1-12-A

| Level              | 1-9  |
|--------------------|------|
| Number of Bedrooms | 1    |
| Sq m               | 61.4 |
| Sq ft              | 661  |

**9th Floor** Apartments:

10th Floor

901

(601)

301

11th Floor

**6th Floor** Apartments:

**7th Floor** Apartments:

**8th Floor** Apartments:

(701)

401

( 101 )

**3rd Floor** Apartments:

**4th Floor** Apartments:

**5th Floor** Apartments:

**1st Floor** Apartments:

**2nd Floor** Apartments: