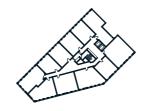

### 1 BEDROOM APARTMENT TYPE 1-13-A

| Level              | 2-9  |
|--------------------|------|
| Number of Bedrooms | 1    |
| Sq m               | 60.5 |
| Sq ft              | 651  |

**9th Floor** Apartments:

10th Floor

905

(605)

(305)

11th Floor

**6th Floor** Apartments:

**7th Floor** Apartments:

**8th Floor** Apartments:

705

405

**3rd Floor** Apartments:

**4th Floor** Apartments:

**5th Floor** Apartments:

1st Floor

**2nd Floor** Apartments: