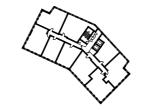

### 1 BEDROOM APARTMENT TYPE 1-14-A

| Level              | 1-9  |
|--------------------|------|
| Number of Bedrooms | 1    |
| Sq m               | 54.8 |
| Sq ft              | 590  |

**9th Floor** Apartments:

10th Floor

906

(606)

(306)

11th Floor

**6th Floor** Apartments:

**7th Floor** Apartments:

**8th Floor** Apartments:

706

406

(106)

**3rd Floor** Apartments:

**4th Floor** Apartments:

**5th Floor** Apartments:

**1st Floor** Apartments:

**2nd Floor** Apartments: