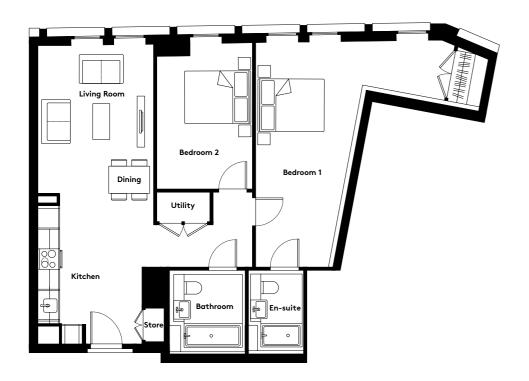

### 2 BEDROOM APARTMENT TYPE 2-27-A

| Level              | 1-9  |
|--------------------|------|
| Number of Bedrooms | 2    |
| Sq m               | 81.1 |
| Sq ft              | 873  |

**9th Floor** Apartments: