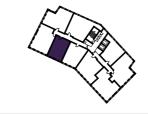

### 1 BEDROOM APARTMENT TYPE 1-14-A

| Level              | 1-9  |
|--------------------|------|
| Number of Bedrooms | 1    |
| Sq m               | 54.8 |
| Sq ft              | 590  |

**9th Floor** Apartments:

10th Floor

906

(606)

(306)

11th Floor

**6th Floor** Apartments:

**7th Floor** Apartments:

**8th Floor** Apartments:

706

406

(106)

**3rd Floor** Apartments:

**4th Floor** Apartments:

**5th Floor** Apartments:

**1st Floor** Apartments:

**2nd Floor** Apartments:

206

15