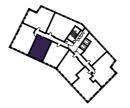

### 2 BEDROOM **APARTMENT TYPE 2-30-C**

| Level              | 1-6  |
|--------------------|------|
| Number of Bedrooms | 2    |
| Sq m               | 74.9 |
| Sq ft              | 806  |

10th Floor

11th Floor

**6th Floor** Apartments:

7th Floor

607

307

8th Floor

3rd Floor Apartments:

**4th Floor** Apartments:

**1st Floor** Apartments:

**5th Floor** Apartments:

( 107 )

407

**2nd Floor** Apartments:

39

507