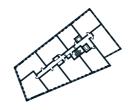

### 1 BEDROOM APARTMENT TYPE 1-13-A

| Level              | 2-9  |
|--------------------|------|
| Number of Bedrooms | 1    |
| Sq m               | 60.5 |
| Sq ft              | 651  |

**9th Floor** Apartments:

10th Floor

905

(605)

(305)

11th Floor

**6th Floor** Apartments:

**7th Floor** Apartments:

**8th Floor** Apartments:

705

405

**3rd Floor** Apartments:

**4th Floor** Apartments:

**5th Floor** Apartments:

1st Floor

**2nd Floor** Apartments: