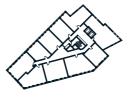

### 1 BEDROOM APARTMENT TYPE 1-13-A

| Level              | 2-9  |
|--------------------|------|
| Number of Bedrooms | 1    |
| Sq m               | 60.5 |
| Sq ft              | 651  |

**9th Floor** Apartments:

10th Floor

905

(605)

(305)

11th Floor

**6th Floor** Apartments:

**7th Floor** Apartments:

**8th Floor** Apartments:

705

405

**3rd Floor** Apartments:

**4th Floor** Apartments:

**5th Floor** Apartments:

1st Floor

**2nd Floor** Apartments: