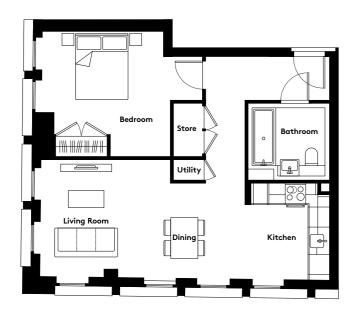

10th Floor



11th Floor Apartments:





6th Floor



7th Floor



8th Floor



3rd Floor



4th Floor



5th Floor



1st Floor



17

2nd Floor



### 1 BEDROOM APARTMENT TYPE 1-15-B

| Level              | 10   |
|--------------------|------|
| Number of Bedrooms | 1    |
| Sq m               | 62   |
| Sq ft              | 667  |
| Terrace Sq m       | 30.7 |
| Terrace Sq ft      | 331  |









**10th Floor** Apartments:



11th Floor

(1002)



6th Floor



7th Floor



8th Floor



3rd Floor



4th Floor



5th Floor



1st Floor



2nd Floor



MANCHESTER NEW SQUARE THE CALICO BUILDING

### 1 BEDROOM **APARTMENT TYPE 1-16-A**

| Level              | 11   |
|--------------------|------|
| Number of Bedrooms | 1    |
| Sq m               | 58.7 |
| Sq ft              | 632  |







9th Floor







11th Floor Apartments:





6th Floor



7th Floor

10th Floor



8th Floor



3rd Floor



4th Floor



5th Floor



1st Floor



2nd Floor



### 1 BEDROOM APARTMENT TYPE 1-16-B

| Level              | 10   |  |
|--------------------|------|--|
| Number of Bedrooms | 1    |  |
| Sq m               | 58.9 |  |
| Sq ft              | 634  |  |
| Terrace Sq m       | 47.4 |  |
| Terrace Sq ft      | 510  |  |
|                    |      |  |





9th Floor



**10th Floor** Apartments:



11th Floor

(1005)



6th Floor



7th Floor



8th Floor



3rd Floor



4th Floor



5th Floor



1st Floor



23

2nd Floor



### 1 BEDROOM APARTMENT TYPE 1-17-A

| Level              | 11   |
|--------------------|------|
| Number of Bedrooms | 1    |
| Sq m               | 61.5