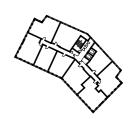

### 1 BEDROOM APARTMENT TYPE 1-14-A

| Level              | 1-9  |
|--------------------|------|
| Number of Bedrooms | 1    |
| Sq m               | 54.8 |
| Sq ft              | 590  |

**9th Floor** Apartments:

10th Floor

906

(606)

(306)

11th Floor

**6th Floor** Apartments:

**7th Floor** Apartments:

**8th Floor** Apartments:

706

406

(106)

**3rd Floor** Apartments:

**4th Floor** Apartments:

**5th Floor** Apartments:

**1st Floor** Apartments:

**2nd Floor** Apartments:

206

15