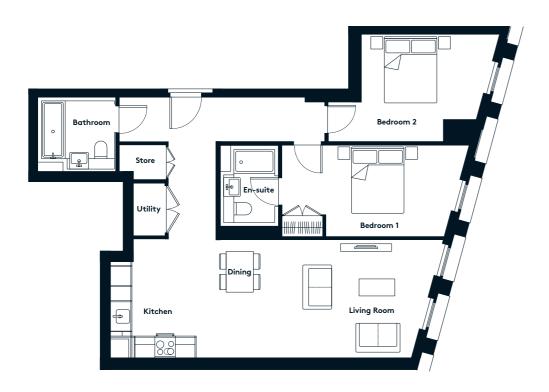

### 1 BEDROOM APARTMENT TYPE 1-12-A

| Level              | 1-9  |
|--------------------|------|
| Number of Bedrooms | 1    |
| Sq m               | 61.4 |
| Sq ft              | 661  |

**9th Floor** Apartments:

10th Floor

901

(601)

301

11th Floor

**6th Floor** Apartments:

**7th Floor** Apartments:

**8th Floor** Apartments:

(701)

401

( 101 )

**3rd Floor** Apartments:

**4th Floor** Apartments:

**5th Floor** Apartments:

**1st Floor** Apartments:

**2nd Floor** Apartments: