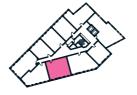

### 1 BEDROOM APARTMENT TYPE 1-14-A

| Level              | 1-9  |
|--------------------|------|
| Number of Bedrooms | 1    |
| Sq m               | 54.8 |
| Sq ft              | 590  |

**9th Floor** Apartments:

10th Floor

906

(606)

(306)

11th Floor

**6th Floor** Apartments:

**7th Floor** Apartments:

**8th Floor** Apartments:

706

406

(106)

**3rd Floor** Apartments:

**4th Floor** Apartments:

**5th Floor** Apartments:

**1st Floor** Apartments:

**2nd Floor** Apartments: