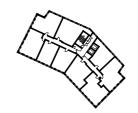

### 1 BEDROOM APARTMENT TYPE 1-12-A

| Level              | 1-9  |
|--------------------|------|
| Number of Bedrooms | 1    |
| Sq m               | 61.4 |
| Sq ft              | 661  |

**9th Floor** Apartments:

10th Floor

901

(601)

301

11th Floor

**6th Floor** Apartments:

**7th Floor** Apartments:

**8th Floor** Apartments:

(701)

401

( 101 )

**3rd Floor** Apartments:

**4th Floor** Apartments:

**5th Floor** Apartments:

**1st Floor** Apartments:

**2nd Floor** Apartments: