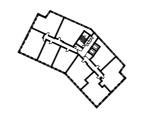

### 1 BEDROOM APARTMENT TYPE 1-12-A

| Level              | 1-9  |
|--------------------|------|
| Number of Bedrooms | 1    |
| Sq m               | 61.4 |
| Sq ft              | 661  |

**9th Floor** Apartments:

10th Floor

901

(601)

301

11th Floor

**6th Floor** Apartments:

**7th Floor** Apartments:

**8th Floor** Apartments:

(701)

401

( 101 )

**3rd Floor** Apartments:

**4th Floor** Apartments:

**5th Floor** Apartments:

**1st Floor** Apartments:

**2nd Floor** Apartments: