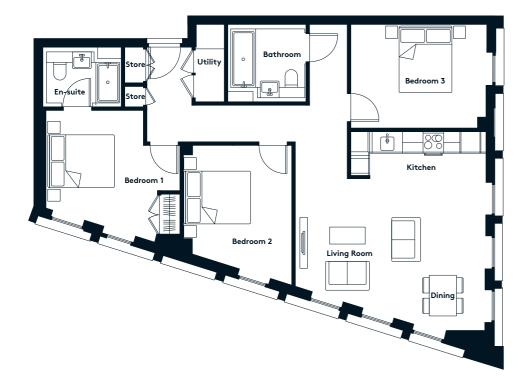

**14th Floor** Apartments:

1403







9th Floor

10th Floor

11th Floor







6th Floor

7th Floor

8th Floor







3rd Floor

4th Floor

5th Floor





2nd Floor



### 3 BEDROOM APARTMENT TYPE 3-03-B

| Level              | 12   |
|--------------------|------|
| Number of Bedrooms | 3    |
| Sq m               | 91.7 |
| Sq ft              | 987  |
| Terrace Sq m       | 52.6 |
| Terrace Sq ft      | 566  |









13th Floor

(1203)



14th Floor



9th Floor



10th Floor



11th Floor



6th Floor



7th Floor



8th Floor



3rd Floor



4th Floor



5th Floor



1st Floor



2nd Floor

### 3 BEDROOM APARTMENT TYPE 3-04-A

| Level              | 13-14 |
|--------------------|-------|
| Number of Bedrooms | 3     |
| Sq m               | 95.4  |
| Sq ft              | 1027  |









12th Floor

**13th Floor** Apartments:

(1301)

**14th Floor** Apartments:

(1401)







9th Floor

10th Floor

11th Floor







6th Floor

7th Floor

8th Floor







3rd Floor

4th Floor

5th Floor





2nd Floor



### 3 BEDROOM APARTMENT TYPE 3-04-B

| Level              | 12   |  |
|--------------------|------|--|
| Number of Bedrooms | 3    |  |
| Sq m               | 95.4 |  |
| Sq ft              | 1027 |  |
| Terrace Sq m       | 14.3 |  |
| Terrace Sq ft      | 154  |  |
|                    |      |  |









13th Floor

(1201)



14th Floor



9th Floor



10th Floor



11th Floor



6th Floor



7th Floor



8th Floor



3rd Floor



4th Floor



5th Floor





1st Floor



2nd Floor



50 New Bond Street London, W1S 1BJ

Tel: +44 (0)20 7509 5555 info@urbanandcivic