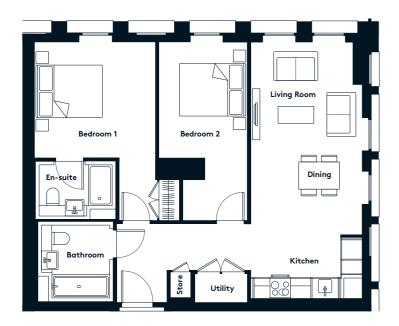

s:

**5th Floor** Apartments:

510







1st Floor Apartments:

(110

410

2nd Floor Apartments:



#### 2 BEDROOM APARTMENT TYPE 2-19-A

| Level              | 1-6  |
|--------------------|------|
| Number of Bedrooms | 2    |
| Sq m               | 82.8 |
| Sq ft              | 891  |









13th Floor







9th Floor

12th Floor

10th Floor

11th Floor







**6th Floor** Apartments:

609

7th Floor

8th Floor







**3rd Floor** Apartments:

309

**4th Floor** Apartments:

5th Floor 409 Apartments:

rs: (509)







**1st Floor** Apartments:

109

**2nd Floor** Apartments:



### 2 BEDROOM **APARTMENT TYPE 2-20-A**

| Level              | 7-10 |  |
|--------------------|------|--|
| Number of Bedrooms | 2    |  |
| Sq m               | 74.3 |  |
| Sq ft              | 799  |  |









13th Floor







**9th Floor** Apartments:

12th Floor



**10th Floor** Apartments:

11th Floor





6th Floor

**7th Floor** Apartments:

707

8th Floor Apartments:







3rd Floor

4th Floor

5th Floor







1st Floor

2nd Floor

#### 2 BEDROOM APARTMENT TYPE 2-21-A

| Level              | 8-13 |
|--------------------|------|
| Number of Bedrooms | 2    |
| Sq m               | 91.0 |
| Sq ft              | 979  |





**12th Floor** Apartments:



**13th Floor** Apartments:

(1206)

908





- Frank

**10th Floor** Apartments:



11th Floor 1008 Apartments:



(1106)



6th Floor

**9th Floor** Apartments:



7th Floor



8th Floor Apartments:





3rd Floor



4th Floor



5th Floor





1st Floor



2nd Floor

### 2 BEDROOM APARTMENT TYPE 2-21-B

| Level              | 7