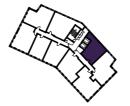

### 1 BEDROOM APARTMENT TYPE 1-14-A

| Level              | 1-9  |
|--------------------|------|
| Number of Bedrooms | 1    |
| Sq m               | 54.8 |
| Sq ft              | 590  |

**9th Floor** Apartments:

10th Floor

906

(606)

(306)

11th Floor

**6th Floor** Apartments:

**7th Floor** Apartments:

**8th Floor** Apartments:

706

406

(106)

**3rd Floor** Apartments:

**4th Floor** Apartments:

**5th Floor** Apartments:

**1st Floor** Apartments:

**2nd Floor** Apartments: