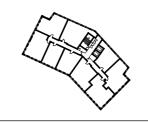

### 1 BEDROOM APARTMENT TYPE 1-13-C

| Level              | 1    |
|--------------------|------|
| Number of Bedrooms | 1    |
| Sq m               | 60.5 |
| Sq ft              | 651  |

10th Floor

11th Floor

6th Floor

7th Floor

8th Floor

3rd Floor

4th Floor

5th Floor

**1st Floor** Apartments:

13

2nd Floor

105