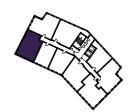

### 1 BEDROOM APARTMENT TYPE 1-14-A

| Level              | 1-9  |
|--------------------|------|
| Number of Bedrooms | 1    |
| Sq m               | 54.8 |
| Sq ft              | 590  |

**9th Floor** Apartments:

10th Floor

906

(606)

(306)

11th Floor

**6th Floor** Apartments:

**7th Floor** Apartments:

**8th Floor** Apartments:

706

406

(106)

**3rd Floor** Apartments:

**4th Floor** Apartments:

**5th Floor** Apartments:

**1st Floor** Apartments:

**2nd Floor** Apartments: