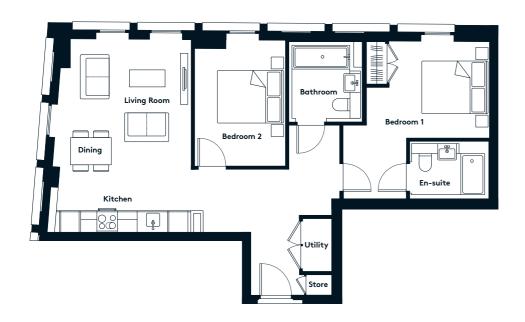

### 1 BEDROOM APARTMENT TYPE 1-12-A

| Level              | 1-9  |
|--------------------|------|
| Number of Bedrooms | 1    |
| Sq m               | 61.4 |
| Sq ft              | 661  |

**9th Floor** Apartments: