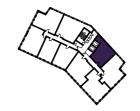

### 1 BEDROOM APARTMENT TYPE 1-14-A

| Level              | 1-9  |
|--------------------|------|
| Number of Bedrooms | 1    |
| Sq m               | 54.8 |
| Sq ft              | 590  |

**9th Floor** Apartments:

10th Floor

906

(606)

(306)

11th Floor

**6th Floor** Apartments:

**7th Floor** Apartments:

**8th Floor** Apartments:

706

406

(106)

**3rd Floor** Apartments:

**4th Floor** Apartments:

**5th Floor** Apartments:

**1st Floor** Apartments:

**2nd Floor** Apartments:

206

15