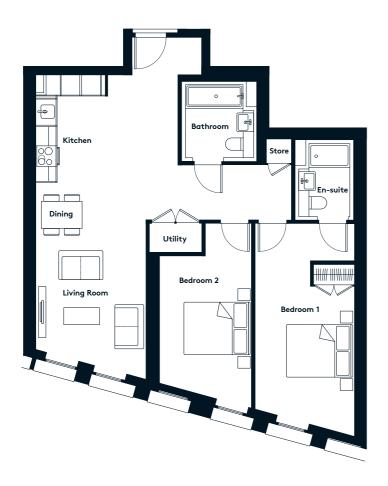

### 2 BEDROOM APARTMENT TYPE 2-27-A

| Level              | 1-9  |
|--------------------|------|
| Number of Bedrooms | 2    |
| Sq m               | 81.1 |
| Sq ft              | 873  |

**9th Floor** Apartments: