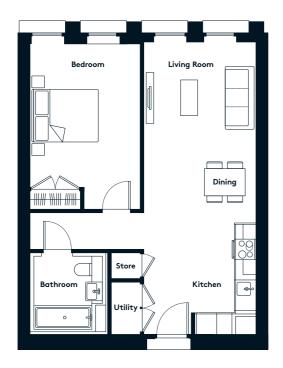

### 1 BEDROOM APARTMENT TYPE 1-12-A

| Level              | 1-9  |
|--------------------|------|
| Number of Bedrooms | 1    |
| Sq m               | 61.4 |
| Sq ft              | 661  |

**9th Floor** Apartments: