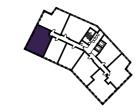

### 1 BEDROOM APARTMENT TYPE 1-13-C

| Level              | 1    |
|--------------------|------|
| Number of Bedrooms | 1    |
| Sq m               | 60.5 |
| Sq ft              | 651  |

10th Floor

11th Floor

6th Floor

7th Floor

8th Floor

3rd Floor

4th Floor

5th Floor

**1st Floor** Apartments:

13

2nd Floor

105