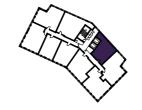

### 1 BEDROOM APARTMENT TYPE 1-12-A

| Level              | 1-9  |
|--------------------|------|
| Number of Bedrooms | 1    |
| Sq m               | 61.4 |
| Sq ft              | 661  |

**9th Floor** Apartments:

10th Floor

901

(601)

301

11th Floor

**6th Floor** Apartments:

**7th Floor** Apartments:

**8th Floor** Apartments:

(701)

401

( 101 )

**3rd Floor** Apartments:

**4th Floor** Apartments:

**5th Floor** Apartments:

**1st Floor** Apartments:

**2nd Floor** Apartments: