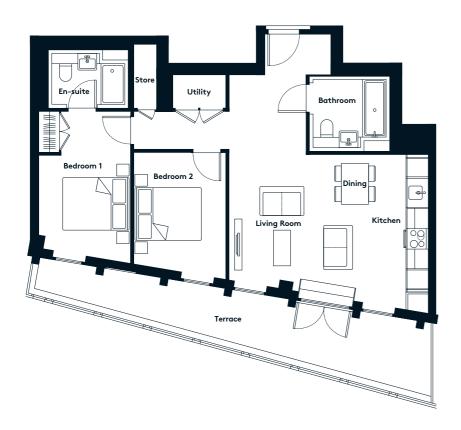

### 2 BEDROOM APARTMENT TYPE 2-27-A

| Level              | 1-9  |
|--------------------|------|
| Number of Bedrooms | 2    |
| Sq m               | 81.1 |
| Sq ft              | 873  |

**9th Floor** Apartments:

10th Floor

902

(602)

302

11th Floor

**6th Floor** Apartments:

**7th Floor** Apartments:

**8th Floor** Apartments:

(702)

402

(102)

**3rd Floor** Apartments:

**4th Floor** Apartments:

**5th Floor** Apartments:

502

802

**1st Floor** Apartments:

**2nd Floor** Apartments:

31