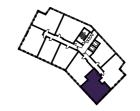

### 2 BEDROOM **APARTMENT TYPE 2-29-A**

| Level              | 1-9  |
|--------------------|------|
| Number of Bedrooms | 2    |
| Sq m               | 76.2 |
| Sq ft              | 820  |

9th Floor Apartments:

10th Floor

904

(604)

304

11th Floor

6th Floor Apartments:

3rd Floor

Apartments:

7th Floor Apartments:

4th Floor

Apartments:

8th Floor Apartments:

704

404

(104)

5th Floor

Apartments:

504

804

1st Floor Apartments:

**2nd Floor** Apartments:

35