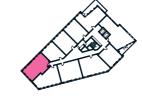

### 1 BEDROOM APARTMENT TYPE 1-13-A

| Level              | 2-9  |
|--------------------|------|
| Number of Bedrooms | 1    |
| Sq m               | 60.5 |
| Sq ft              | 651  |

**9th Floor** Apartments: