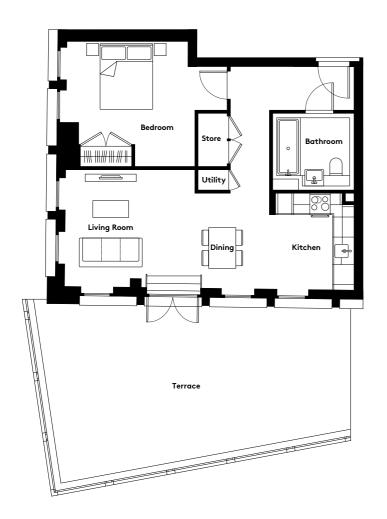

### 1 BEDROOM APARTMENT TYPE 1-15-B

| Level              | 10   |
|--------------------|------|
| Number of Bedrooms | 1    |
| Sq m               | 62   |
| Sq ft              | 667  |
| Terrace Sq m       | 30.7 |
| Terrace Sq ft      | 331  |

**10th Floor** Apartments:

11th Floor

(1002)

6th Floor

7th Floor

8th Floor

3rd Floor

4th Floor

5th Floor

1st Floor

2nd Floor

MANCHESTER NEW SQUARE THE CALICO BUILDING