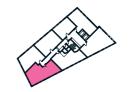

### 1 BEDROOM APARTMENT TYPE 1-12-A

| Level              | 1-9  |
|--------------------|------|
| Number of Bedrooms | 1    |
| Sq m               | 61.4 |
| Sq ft              | 661  |

**9th Floor** Apartments:

10th Floor

901

(601)

301

11th Floor

**6th Floor** Apartments:

**7th Floor** Apartments:

**8th Floor** Apartments:

(701)

401

( 101 )

**3rd Floor** Apartments:

**4th Floor** Apartments:

**5th Floor** Apartments:

**1st Floor** Apartments:

**2nd Floor** Apartments: