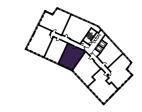

### 1 BEDROOM APARTMENT TYPE 1-13-C

| Level              | 1    |
|--------------------|------|
| Number of Bedrooms | 1    |
| Sq m               | 60.5 |
| Sq ft              | 651  |

10th Floor

11th Floor

6th Floor

7th Floor

8th Floor

3rd Floor

4th Floor

5th Floor

**1st Floor** Apartments:

13

2nd Floor

105