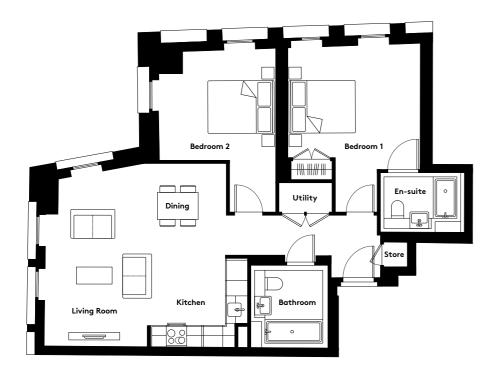

### 1 BEDROOM APARTMENT TYPE 1-12-A

| Level              | 1-9  |
|--------------------|------|
| Number of Bedrooms | 1    |
| Sq m               | 61.4 |
| Sq ft              | 661  |

**9th Floor** Apartments:

10th Floor

901

(601)

301

11th Floor

**6th Floor** Apartments:

**7th Floor** Apartments:

**8th Floor** Apartments:

(701)

401

( 101 )

**3rd Floor** Apartments:

**4th Floor** Apartments:

**5th Floor** Apartments:

**1st Floor** Apartments:

**2nd Floor** Apartments: