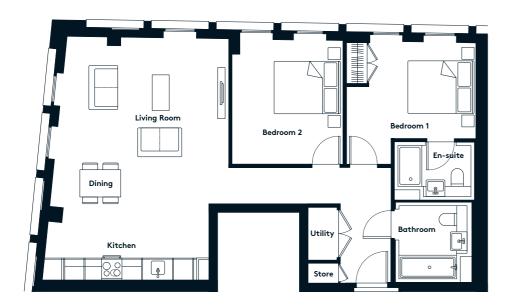

### 2 BEDROOM APARTMENT TYPE 2-27-A

| Level              | 1-9  |
|--------------------|------|
| Number of Bedrooms | 2    |
| Sq m               | 81.1 |
| Sq ft              | 873  |

**9th Floor** Apartments:

10th Floor

902

(602)

302

11th Floor

**6th Floor** Apartments:

**7th Floor** Apartments:

**8th Floor** Apartments:

(702)

402

(102)

**3rd Floor** Apartments:

**4th Floor** Apartments:

**5th Floor** Apartments:

502

802

**1st Floor** Apartments:

**2nd Floor** Apartments:

31