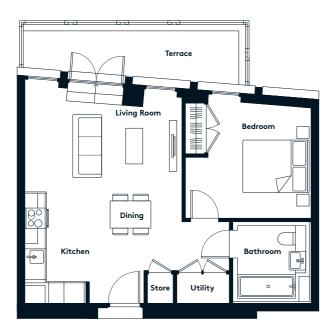

### 1 BEDROOM APARTMENT TYPE 1-12-A

| Level              | 1-9  |
|--------------------|------|
| Number of Bedrooms | 1    |
| Sq m               | 61.4 |
| Sq ft              | 661  |

**9th Floor** Apartments:

10th Floor

901

(601)

301

11th Floor

**6th Floor** Apartments:

**7th Floor** Apartments:

**8th Floor** Apartments:

(701)

401

( 101 )

**3rd Floor** Apartments:

**4th Floor** Apartments:

**5th Floor** Apartments:

**1st Floor** Apartments:

**2nd Floor** Apartments: