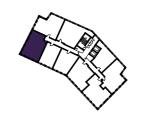

### 1 BEDROOM APARTMENT TYPE 1-12-A

| Level              | 1-9  |
|--------------------|------|
| Number of Bedrooms | 1    |
| Sq m               | 61.4 |
| Sq ft              | 661  |

**9th Floor** Apartments:

10th Floor

901

(601)

301

11th Floor

**6th Floor** Apartments:

**7th Floor** Apartments:

**8th Floor** Apartments:

(701)

401

( 101 )

**3rd Floor** Apartments:

**4th Floor** Apartments:

**5th Floor** Apartments:

**1st Floor** Apartments:

**2nd Floor** Apartments: