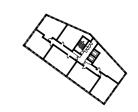

### 1 BEDROOM APARTMENT TYPE 1-13-C

| Level              | 1    |
|--------------------|------|
| Number of Bedrooms | 1    |
| Sq m               | 60.5 |
| Sq ft              | 651  |

10th Floor

11th Floor

6th Floor

7th Floor

8th Floor

3rd Floor

4th Floor

5th Floor

**1st Floor** Apartments:

13

2nd Floor

105