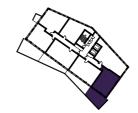

### 1 BEDROOM APARTMENT TYPE 1-12-A

| Level              | 1-9  |
|--------------------|------|
| Number of Bedrooms | 1    |
| Sq m               | 61.4 |
| Sq ft              | 661  |

**9th Floor** Apartments:

10th Floor

901

(601)

301

11th Floor

**6th Floor** Apartments:

**7th Floor** Apartments:

**8th Floor** Apartments:

(701)

401

( 101 )

**3rd Floor** Apartments:

**4th Floor** Apartments:

**5th Floor** Apartments:

**1st Floor** Apartments:

**2nd Floor** Apartments: