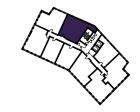

### 2 BEDROOM APARTMENT TYPE 2-30-A

| Level              | 7-9  |
|--------------------|------|
| Number of Bedrooms | 2    |
| Sq m               | 75.6 |
| Sq ft              | 814  |

**9th Floor** Apartments:

10th Floor

907

11th Floor

6th Floor

**7th Floor** Apartments:

8th Floor Apartments:

707

37

3rd Floor

4th Floor

5th Floor

1st Floor

2nd Floor

MANCHESTER NEW SQUARE THE CALICO BUILDING