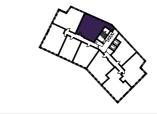

### 2 BEDROOM **APARTMENT TYPE 2-30-C**

| Level              | 1-6  |
|--------------------|------|
| Number of Bedrooms | 2    |
| Sq m               | 74.9 |
| Sq ft              | 806  |

10th Floor

11th Floor

**6th Floor** Apartments:

7th Floor

607

307

8th Floor

3rd Floor Apartments:

**4th Floor** Apartments:

**1st Floor** Apartments:

**5th Floor** Apartments:

( 107 )

407

**2nd Floor** Apartments:

39

507