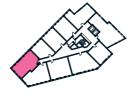

### 1 BEDROOM APARTMENT TYPE 1-13-A

| Level              | 2-9  |
|--------------------|------|
| Number of Bedrooms | 1    |
| Sq m               | 60.5 |
| Sq ft              | 651  |

**9th Floor** Apartments:

10th Floor

905

(605)

(305)

11th Floor

**6th Floor** Apartments:

**7th Floor** Apartments:

**8th Floor** Apartments:

705

405

**3rd Floor** Apartments:

**4th Floor** Apartments:

**5th Floor** Apartments:

1st Floor

**2nd Floor** Apartments: