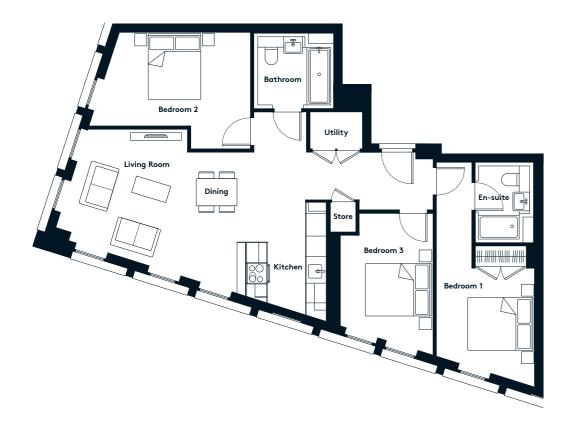

Floor

7th Floor

8th Floor Apartments:



3rd Floor

4th Floor

5th Floor





2nd Floor

### 3 BEDROOM APARTMENT TYPE 3-02-B

| Level              | 7     |   |
|--------------------|-------|---|
| Number of Bedrooms | 3     |   |
| Sq m               | 106.9 |   |
| Sq ft              | 1151  |   |
| Terrace Sq m       | 10.2  |   |
| Terrace Sq ft      | 109   |   |
|                    |       | _ |









12th Floor

13th Floor

14th Floor







9th Floor

10th Floor

11th Floor







6th Floor

**7th Floor** Apartments:

8th Floor





3rd Floor

4th Floor

5th Floor





2nd Floor



### **3 BEDROOM APARTMENT TYPE 3-03-A**

| Level              | 13-14 |
|--------------------|-------|
| Number of Bedrooms | 3     |
| Sq m               | 91.7  |
| Sq ft              | 987   |









12th Floor

**13th Floor** Apartments:

(1303)

**14th Floor** Apartments:

1403







9th Floor

10th Floor

11th Floor







6th Floor

7th Floor

8th Floor







3rd Floor

4th Floor

5th Floor





2nd Floor



### 3 BEDROOM APARTMENT TYPE 3-03-B

| Level              | 12   |
|--------------------|------|
| Number of Bedrooms | 3    |
| Sq m               | 91.7 |
| Sq ft              | 987  |
| Terrace Sq m       | 52.6 |
| Terrace Sq ft      | 566  |









13th Floor

(1203)



14th Floor



9th Floor



10th Floor



11th Floor



6th Floor



7th Floor



8th Floor



3rd Floor



4th Floor



5th Floor



1st Floor



2nd Floor

### 3 BEDROOM APARTMENT TYPE 3-04-A

| Level              | 13-14 |
|--------------------|-------|
| Number of Bedrooms | 3     |
| Sq m