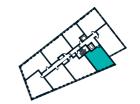

### 1 BEDROOM APARTMENT TYPE 1-13-A

| Level              | 2-9  |
|--------------------|------|
| Number of Bedrooms | 1    |
| Sq m               | 60.5 |
| Sq ft              | 651  |

**9th Floor** Apartments:

10th Floor

905

(605)

(305)

11th Floor

**6th Floor** Apartments:

**7th Floor** Apartments:

**8th Floor** Apartments:

705

405

**3rd Floor** Apartments:

**4th Floor** Apartments:

**5th Floor** Apartments:

1st Floor

**2nd Floor** Apartments: