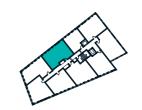

### 1 BEDROOM APARTMENT TYPE 1-13-A

| Level              | 2-9  |
|--------------------|------|
| Number of Bedrooms | 1    |
| Sq m               | 60.5 |
| Sq ft              | 651  |

**9th Floor** Apartments:

10th Floor

905

(605)

(305)

11th Floor

**6th Floor** Apartments:

**7th Floor** Apartments:

**8th Floor** Apartments:

705

405

**3rd Floor** Apartments:

**4th Floor** Apartments:

**5th Floor** Apartments:

1st Floor

**2nd Floor** Apartments: