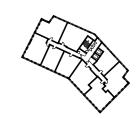

### 1 BEDROOM APARTMENT TYPE 1-13-A

| Level              | 2-9  |
|--------------------|------|
| Number of Bedrooms | 1    |
| Sq m               | 60.5 |
| Sq ft              | 651  |

**9th Floor** Apartments:

10th Floor

905

(605)

(305)

11th Floor

**6th Floor** Apartments:

**7th Floor** Apartments:

**8th Floor** Apartments:

705

405

**3rd Floor** Apartments:

**4th Floor** Apartments:

**5th Floor** Apartments:

1st Floor

**2nd Floor** Apartments: