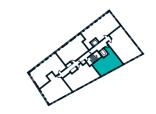

### 1 BEDROOM APARTMENT TYPE 1-12-A

| Level              | 1-9  |
|--------------------|------|
| Number of Bedrooms | 1    |
| Sq m               | 61.4 |
| Sq ft              | 661  |

**9th Floor** Apartments:

10th Floor

901

(601)

301

11th Floor

**6th Floor** Apartments:

**7th Floor** Apartments:

**8th Floor** Apartments:

(701)

401

( 101 )

**3rd Floor** Apartments:

**4th Floor** Apartments:

**5th Floor** Apartments:

**1st Floor** Apartments:

**2nd Floor** Apartments: