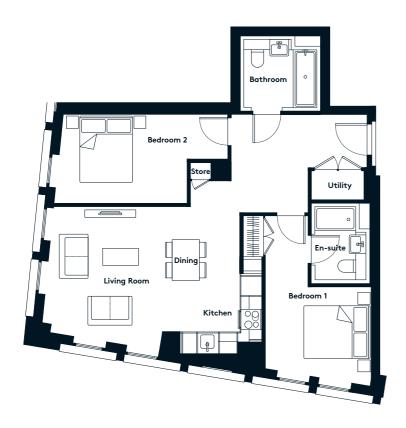

### 1 BEDROOM APARTMENT TYPE 1-12-A

| Level              | 1-9  |
|--------------------|------|
| Number of Bedrooms | 1    |
| Sq m               | 61.4 |
| Sq ft              | 661  |

**9th Floor** Apartments:

10th Floor

901

(601)

301

11th Floor

**6th Floor** Apartments:

**7th Floor** Apartments:

**8th Floor** Apartments:

(701)

401

( 101 )

**3rd Floor** Apartments:

**4th Floor** Apartments:

**5th Floor** Apartments:

**1st Floor** Apartments:

**2nd Floor** Apartments: