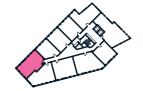

### 1 BEDROOM APARTMENT TYPE 1-13-C

| Level              | 1    |
|--------------------|------|
| Number of Bedrooms | 1    |
| Sq m               | 60.5 |
| Sq ft              | 651  |

10th Floor

11th Floor

6th Floor

7th Floor

8th Floor

3rd Floor

4th Floor

5th Floor

**1st Floor** Apartments:

13

2nd Floor

105