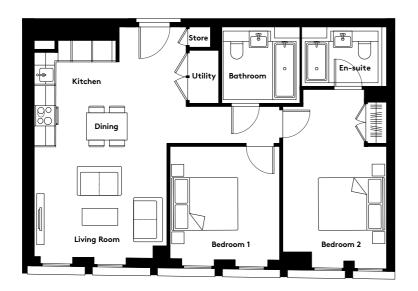

### 1 BEDROOM APARTMENT TYPE 1-12-A

| Level              | 1-9  |
|--------------------|------|
| Number of Bedrooms | 1    |
| Sq m               | 61.4 |
| Sq ft              | 661  |

**9th Floor** Apartments:

10th Floor

901

(601)

301

11th Floor

**6th Floor** Apartments:

**7th Floor** Apartments:

**8th Floor** Apartments:

(701)

401

( 101 )

**3rd Floor** Apartments:

**4th Floor** Apartments:

**5th Floor** Apartments:

**1st Floor** Apartments:

**2nd Floor** Apartments: