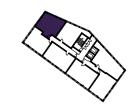

### 1 BEDROOM APARTMENT TYPE 1-13-C

| Level              | 1    |
|--------------------|------|
| Number of Bedrooms | 1    |
| Sq m               | 60.5 |
| Sq ft              | 651  |

10th Floor

11th Floor

6th Floor

7th Floor

8th Floor

3rd Floor

4th Floor

5th Floor

**1st Floor** Apartments:

13

2nd Floor

105