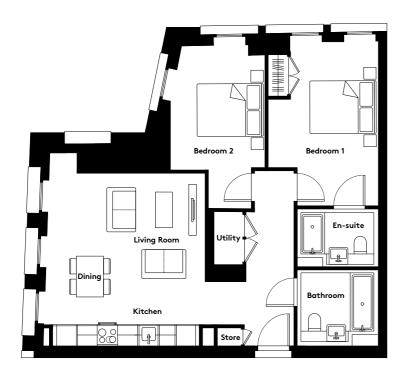

### 2 BEDROOM APARTMENT TYPE 2-27-A

| Level              | 1-9  |
|--------------------|------|
| Number of Bedrooms | 2    |
| Sq m               | 81.1 |
| Sq ft              | 873  |

**9th Floor** Apartments: