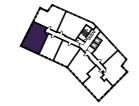

### 1 BEDROOM APARTMENT TYPE 1-13-A

| Level              | 2-9  |
|--------------------|------|
| Number of Bedrooms | 1    |
| Sq m               | 60.5 |
| Sq ft              | 651  |

**9th Floor** Apartments:

10th Floor

905

(605)

(305)

11th Floor

**6th Floor** Apartments:

**7th Floor** Apartments:

**8th Floor** Apartments:

705

405

**3rd Floor** Apartments:

**4th Floor** Apartments:

**5th Floor** Apartments:

1st Floor

**2nd Floor** Apartments: