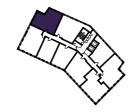

### 1 BEDROOM APARTMENT TYPE 1-13-A

| Level              | 2-9  |
|--------------------|------|
| Number of Bedrooms | 1    |
| Sq m               | 60.5 |
| Sq ft              | 651  |

**9th Floor** Apartments:

10th Floor

905

(605)

(305)

11th Floor

**6th Floor** Apartments:

**7th Floor** Apartments:

**8th Floor** Apartments:

705

405

**3rd Floor** Apartments:

**4th Floor** Apartments:

**5th Floor** Apartments:

1st Floor

**2nd Floor** Apartments: