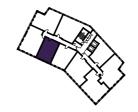

### 2 BEDROOM **APARTMENT TYPE 2-30-C**

| Level              | 1-6  |
|--------------------|------|
| Number of Bedrooms | 2    |
| Sq m               | 74.9 |
| Sq ft              | 806  |

10th Floor

11th Floor

**6th Floor** Apartments:

7th Floor

607

307

8th Floor

3rd Floor Apartments:

**4th Floor** Apartments:

**1st Floor** Apartments:

**5th Floor** Apartments:

( 107 )

407

**2nd Floor** Apartments:

39

507