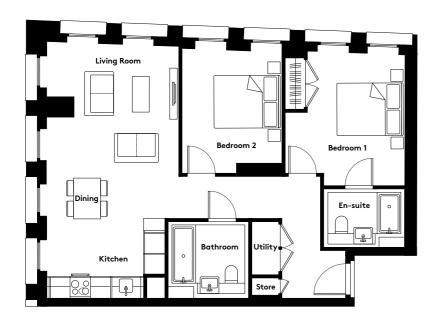

### 2 BEDROOM APARTMENT TYPE 2-27-A

| Level              | 1-9  |
|--------------------|------|
| Number of Bedrooms | 2    |
| Sq m               | 81.1 |
| Sq ft              | 873  |

**9th Floor** Apartments: