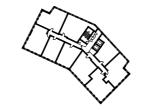

### 1 BEDROOM APARTMENT TYPE 1-13-C

| Level              | 1    |
|--------------------|------|
| Number of Bedrooms | 1    |
| Sq m               | 60.5 |
| Sq ft              | 651  |

10th Floor

11th Floor

6th Floor

7th Floor

8th Floor

3rd Floor

4th Floor

5th Floor

**1st Floor** Apartments:

13

2nd Floor

105