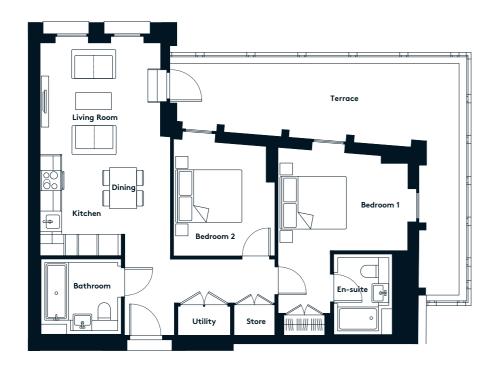

### 1 BEDROOM **APARTMENT TYPE 1-11-B**

| Level              | 11   |  |
|--------------------|------|--|
| Number of Bedrooms | 1    |  |
| Sq m               | 56.8 |  |
| Sq ft              | 611  |  |
| Terrace Sq m       | 22.5 |  |
| Terrace Sq ft      | 242  |  |
|                    |      |  |

12th Floor 13th Floor

9th Floor

10th Floor

**11th Floor** Apartments:

6th Floor

7th Floor

8th Floor

3rd Floor

4th Floor

5th Floor

1st Floor

2nd Floor