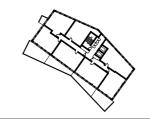

### 1 BEDROOM APARTMENT TYPE 1-13-A

| Level              | 2-9  |
|--------------------|------|
| Number of Bedrooms | 1    |
| Sq m               | 60.5 |
| Sq ft              | 651  |

**9th Floor** Apartments:

10th Floor

905

(605)

(305)

11th Floor

**6th Floor** Apartments:

**7th Floor** Apartments:

**8th Floor** Apartments:

705

405

**3rd Floor** Apartments:

**4th Floor** Apartments:

**5th Floor** Apartments:

1st Floor

**2nd Floor** Apartments: