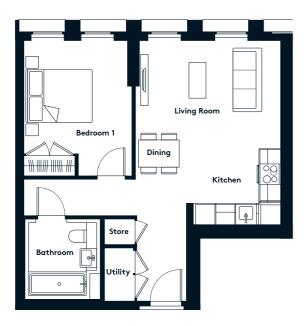

### 1 BEDROOM APARTMENT TYPE 1-12-A

| Level              | 1-9  |
|--------------------|------|
| Number of Bedrooms | 1    |
| Sq m               | 61.4 |
| Sq ft              | 661  |

**9th Floor** Apartments: